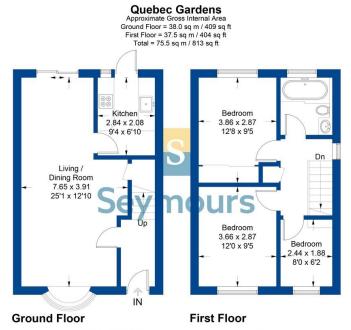

## **Property Details**

3 bedrooms

■ 1 baths

**EPC** Rating TBC

813 sqft

→ Blackwater Station (0.3 miles)

- Semi detached
- Three bedrooms
- 25 ft Living room
- No Onward Chain
- Bathroom
- Gas heating
- Low maintenance garden
- Garage in block
- Convenient for shops and amenities

01276 534100 / james@seymours-blackwater.co.uk

N N

Illustration for identification purposes only, measurements are approximate, not to scale. Fourlabs.co @ 2024 (ID1128405)