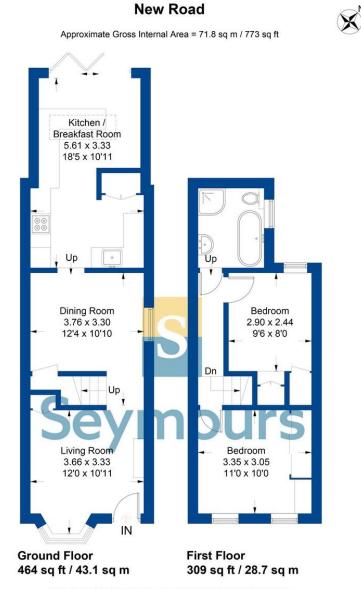

## **Property Details**

- 2 bedrooms
- 📰 1 baths
- EPC Rating D
- 773 sqft
- ➡ Black water Station (0.3 miles)
- Refurbished character cottage
- Living room
- Dining room
- Refitted kitchen breakfast room
- Two bedrooms
- Modern bathroom
- Mature rear garden
- Convenient for local shops, amenities and
- railway station

A beautifully presented and refurbished character cottage which has been the subject of significant enhancement and improvement by the current owner. The downstairs space offers a living room with front aspect into the bay. There is also a dining room as well as an attractive and stylish kitchen breakfast room with double doors out onto the mature rear garden. Upstairs benefits from two bedrooms and a refitted bathroom. The property is conveniently located being near to Blackwater shops and amenities as well as the railway station.