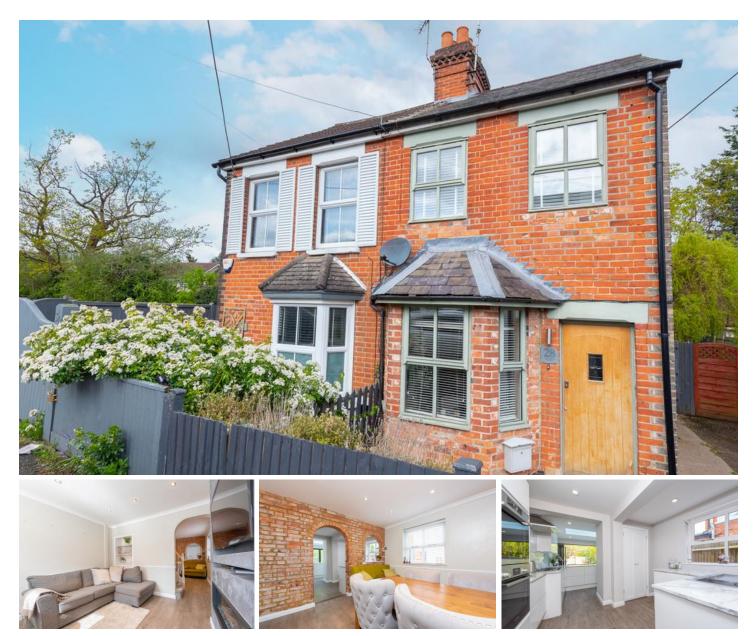

New Road Camberley, GU17 9AY £385,000 Guide Price

Arrange a viewing: 01276 534100

## **Property Details**

- 2 bedrooms
- 📰 1 baths
- EPC Rating D
- 773 sqft
- ➡ Black water Station (0.3 miles)
- Refurbished character cottage
- Living room
- Dining room
- Refitted kitchen breakfast room
- Two bedrooms
- Modern bathroom
- Mature rear garden
- Convenient for local shops, amenities and
- railway station

A beautifully presented and refurbished character cottage which has been the subject of significant enhancement and improvement by the current owner. The downstairs space offers a living room with front aspect into the bay. There is also a dining room as well as an attractive and stylish kitchen breakfast room with double doors out onto the mature rear garden. Upstairs benefits from two bedrooms and a refitted bathroom. The property is conveniently located being near to Blackwater shops and amenities as well as the railway station.