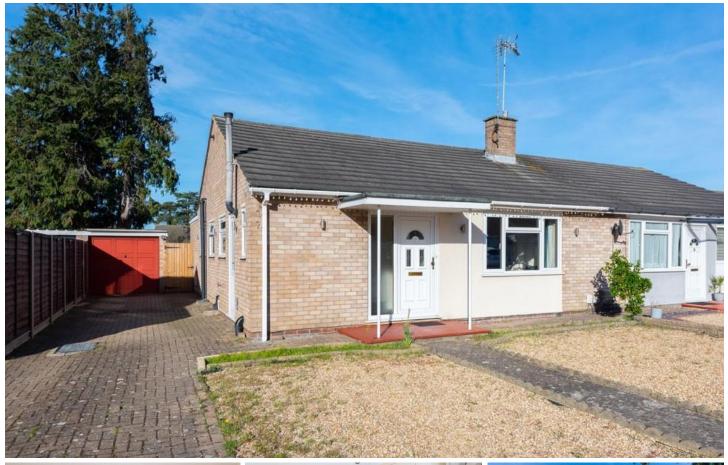

Beech Drive Camberley, GU17 oNA £450,000 Guide Price

## **Property Details**

3 bedrooms

🖢 1 baths

**EPC** Rating TBC

974 sqft (inc garage)

**₹** Blackwater Station (0.5 miles)

Well presented bungalow

Three bedrooms

Modem kitchen

Refitted bathroom

Spacious Living room

Mature lawned garden

Driveway leading to garage

Conveniently located for Blackwater shops

Good local schools

A well presented and recently refurbished three bedroom semi detached bungalow with a mature rear garden which is mainly lawned as well as a garage and driveway with parking. The property benefits from a light contemporary kitchen as well as a refitted bathroom and a cloak room. The living room is very spacious and light. Being located in this convenient close the bungalow is situated well for local shops and amenities at Blackwater as well as a railway station and good local schools.