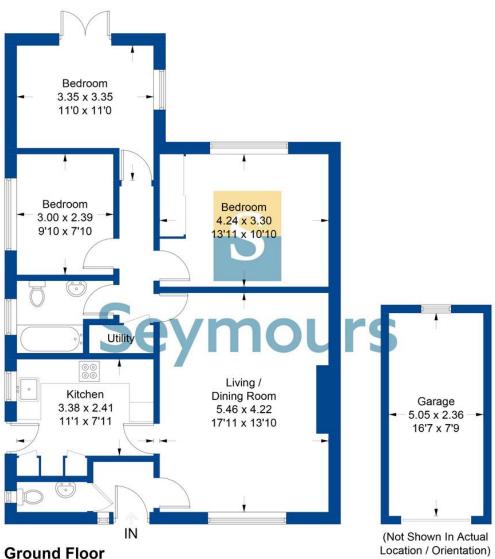

## **Beech Drive**

Approximate Gross Internal Area = 78.6 sq m / 846 sq ft Garage = 11.9 sq m / 128 sq ft Total = 90.5 sq m / 974 sq ft

Illustration for identification purposes only, measurements are approximate, not to scale. FloorplansUsketch.com © 2023 (ID1018696)