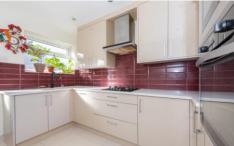

Modem kitchen

Refitted bathroom

Spacious Living room

Mature lawned garden

Driveway leading to garage

Conveniently located for Blackwater shops

Good local schools

A well presented and recently refurbished three bedroom semi detached bungalow with a mature rear garden which is mainly lawned as well as a garage and driveway with parking. The property benefits from a light contemporary kitchen as well as a refitted bathroom and a cloak room. The living room is very spacious and light. Being located in this convenient close the bungalow is situated well for local shops and amenities at Blackwater as well as a railway station and good local schools.