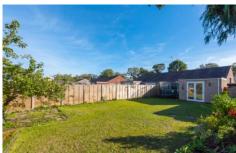

Modem kitchen

Refitted bathroom

Spacious Living room

Mature lawned garden

Driveway leading to garage

Conveniently located for Blackwater shops

Good local schools

A well presented and recently refurbished three bedroom semi detached bungalow with a mature rear garden which is mainly lawned as well as a garage and driveway with parking. The property benefits from a light contemporary kitchen as well as a refitted bathroom and a cloak room. The living room is very spacious and light. Being located in this convenient close the bungalow is situated well for local shops and amenities at Blackwater as well as a railway station and good local schools.