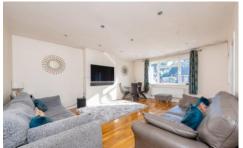

Modem kitchen

Refitted bathroom

Spacious Living room

Mature lawned garden

Driveway leading to garage

Conveniently located for Blackwater shops

Good local schools

A well presented and recently refurbished three bedroom semi detached bungalow with a mature rear garden which is mainly lawned as well as a garage and driveway with parking. The property benefits from a light contemporary kitchen as well as a refitted bathroom and a cloak room. The living room is very spacious and light. Being located in this convenient close the bungalow is situated well for local shops and amenities at Blackwater as well as a railway station and good local schools.