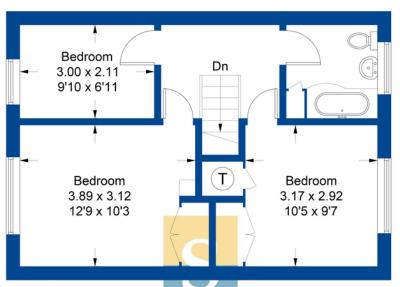

## **Allendale Close**

Approximate Gross Internal Area = 83.6 sq m / 900 sq ft

First Floor 41.6 sq m / 448 sq ft

Ground Floor 42.0 sq m / 452 sq ft

Illustration for identification purposes only, measurements are approximate, not to scale. FloorplansUsketch.com © 2024 (ID1099056)