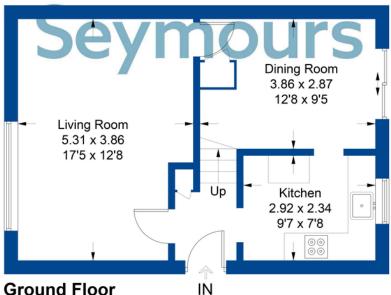

## **Property Details**

3 bedrooms

1 baths

**EPC** Rating TBC

900 sqft

**₹** Sandhurst (1.2 miles)

- No onward chain
- Three bedrooms
- Two reception rooms
- Kitchen and bathroom
- Enclosed rear garden
- Garage in nearby block
- Popular close in Sandhurst
- Ideally located for good schools
- Council tax band D

Brought to the market with no onward chain this three bedroom semi detached home benefits from being located in this popular close in Sandhurst and also has an enclosed rear garden as well as a garage in a nearby block. The property benefits from a spacious living room as well as a kitchen and dining room. Upstairs also has a modern bathroom.

## **Allendale Close**

Approximate Gross Internal Area = 83.6 sq m / 900 sq ft

First Floor 41.6 sq m / 448 sq ft

Ground Floor 42.0 sq m / 452 sq ft

Illustration for identification purposes only, measurements are approximate, not to scale. FloorplansUsketch.com © 2024 (ID1099056)