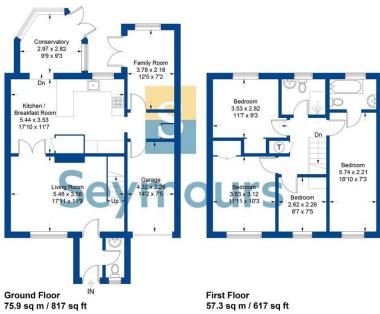

## **Property Details**

4 bedrooms

2 baths

**EPC** Rating TBC

1434 sqft (inc garage)

≥ Sandhurst Station (2.3 miles)

Four bedrooms

Two reception rooms and a conservatory

Block paved driveway with parking for three cars

Mature rear garden

Conveniently located for local shops

Good local schools

Attractive countryside close by

Excellent road links close by

A beautifully presented spacious four bedroom family home which has been the subject of significant improvement and benefits from a good living room with front aspect. This leads through to a modern kitchen dining room and through to a conservatory. From the kitchen there is access also to a family/tv room . Downstairs also has a modern cloakroom. Upstairs has four double bedrooms as well as an en suite shower room and a modern family bathroom. To the rear of the house is a mature rear garden and to the front of the house is a recently completed attractive block paved driveway with parking for 3 cars.

## **Byron Close**

Approximate Gross Internal Area = 133.2 sq m / 1434 sq ft (Including Garage)

Illustration for identification purposes only, measurements are appr not to scale. FloorplansUsketch.com © 2024 (ID1097045)