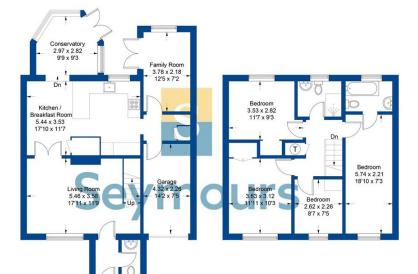

## **Byron Close** Approximate Gross Internal Area = 133.2 sq m / 1434 sq ft (Including Garage)

**Ground Floor** First Floor 75.9 sq m / 817 sq ft 57.3 sq m / 617 sq ft

Illustration for identification purposes only, measurements are appr not to scale. FloorplansUsketch.com © 2024 (ID1097045)