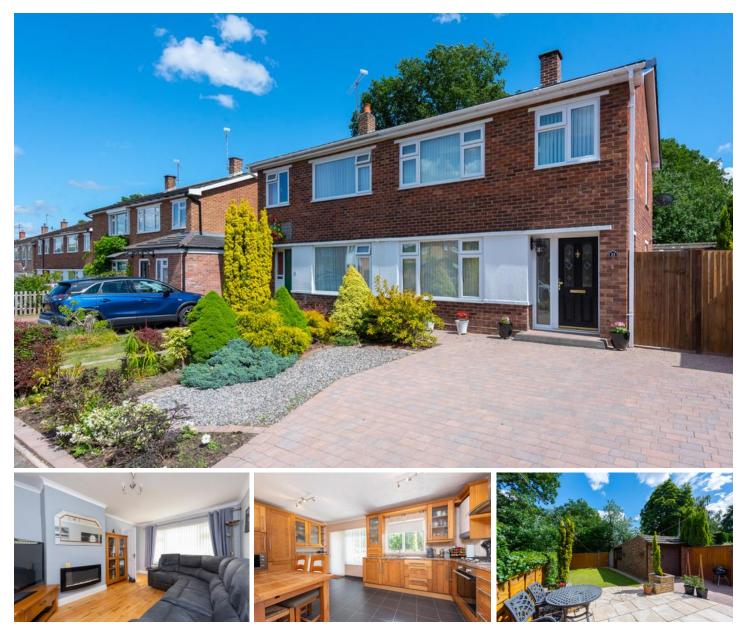

A beautifully presented three bedroom semi detached home with a spacious living room and a kitchen breakfast room as well as a modern bathroom. To the front of the property is a block paved driveway with parking for two cars leading through to a garage at the rear and a mature and well maintained rear garden. The property is conveniently located for local shops at Chapel lane with a more comprehensive range of shops and amenities and a railway station at Blackwater.