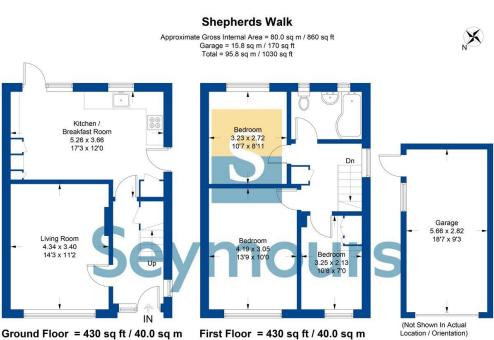

## **Property Details**

- 3 bedrooms
- 🗾 1 baths
- 💶 EPC Rating D
- 1030 sqft (inc garage)
- ➡ Famborough Main (2.2 miles)
- Three bedrooms
- Semi detached
- Living room .
- Kitchen breakfast room
- Drive way parking through to a garage
- Mature enclosed rear garden
- Modem bathroom
- Convenient for local shops and amenities
- н. Council tax band D

A beautifully presented three bedroom semi detached home with a spacious living room and a kitchen breakfast room as well as a modern bathroom. To the front of the property is a block paved driveway with parking for two cars leading through to a garage at the rear and a mature and well maintained rear garden. The property is conveniently located for local shops at Chapel lane with a more comprehensive range of shops and amenities and a railway station at Blackwater.

01276 534100 / james@seymours-blackwater.co.uk

Ground Floor = 430 sq ft / 40.0 sq m

Illustration for identification purposes only, measurements are approximate, not to scale. FloorplansUsketch.com © 2024 (ID1095248)