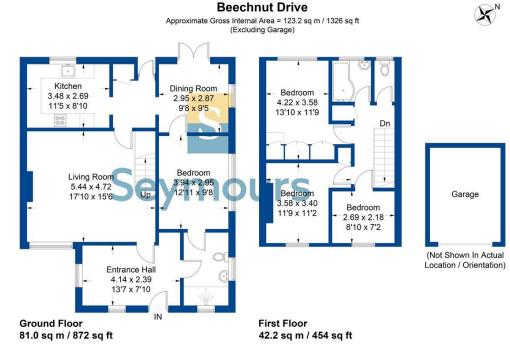

## **Property Details**

- 4 bedrooms
- 2 baths
- EPC Rating TBC
- 🔉 1326 sqft

⋧

Black water station (1.3 miles)

- Four bedrooms
- Bathroom and Wet room
- Spacious living room
- Dining room with access onto rear garden
- Downstairs bedroom
- Attractive wrap around garden
- Garage in block with parking in front
- Conveniently located between Blackwater
- and Sandhurst

An extended family home niœly tucked away in the corner of this close and benefiting from four bedrooms as well as a spacious living room, kitchen, and separate dining room. One of the double bedrooms is downstairs and has a wet room which offers versatile living space. Upstairs there are two double bedrooms and a smaller bedroom which is also equally suited as a study. There is also a family bathroom. A real feature of the property is the attractive wrap around garden which is mature and mainly lawned to the rear with attractive flower borders. The property also benefits from a garage in a block and parking to the front of the garage.

01276 534100 / james@seymours-blackwater.co.uk

Illustration for identification purposes only, measurements are appr not to scale. FloorplansUsketch.com © 2024 (ID1071500)