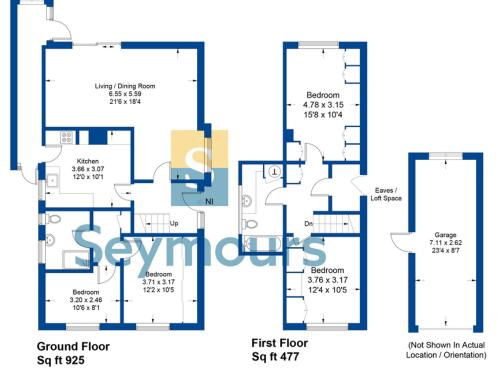

.....

01276 534100 / james@seymours-blackwater.co.uk

Approximate Gross Internal Area = 130.2 sq m / 1402 sq ft Garage = 18.6 sq m / 200 sq ft Total = 148.8 sq m / 1602 sq ft