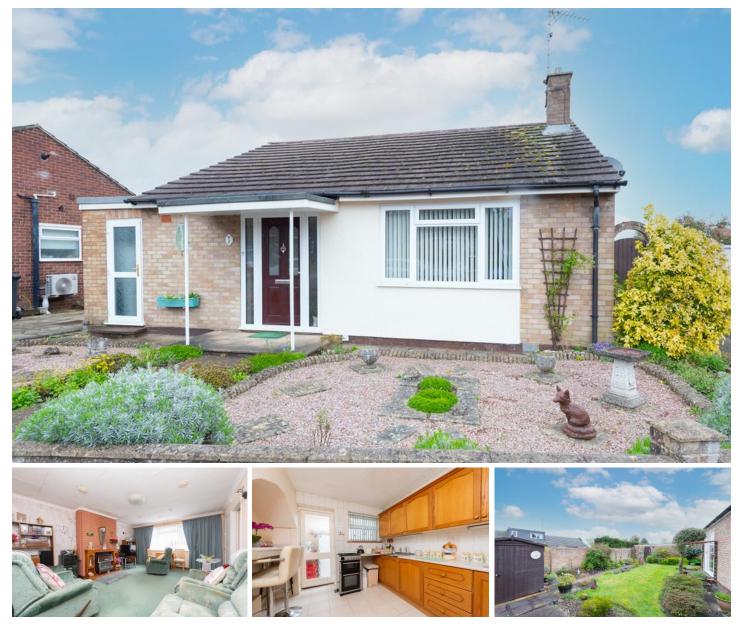

NO ONWARD CHAIN. This detached three bedroom bungalow benefits a spacious living room as well as a cloak room. There is a good sized kitchen as well as a bathroom and three bedrooms although one of the bedrooms is currently used as a dining room. To the rear of the property and with access to the rear garden is a 2nd living room with a bar area. To the rear of the property is an attractive garden and to the side of the bungalow is a driveway leading to a garage. It is conveniently located in this popular close which is close to local shops and amenities as well as the railway station.