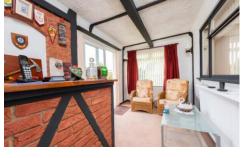

NO ONWARD CHAIN. This detached three bedroom bungalow benefits a spacious living room as well as a cloak room. There is a good sized kitchen as well as a bathroom and three bedrooms although one of the bedrooms is currently used as a dining room. To the rear of the property and with access to the rear garden is a 2nd living room with a bar area. To the rear of the property is an attractive garden and to the side of the bungalow is a driveway leading to a garage. It is conveniently located in this popular close which is close to local shops and amenities as well as the railway station.