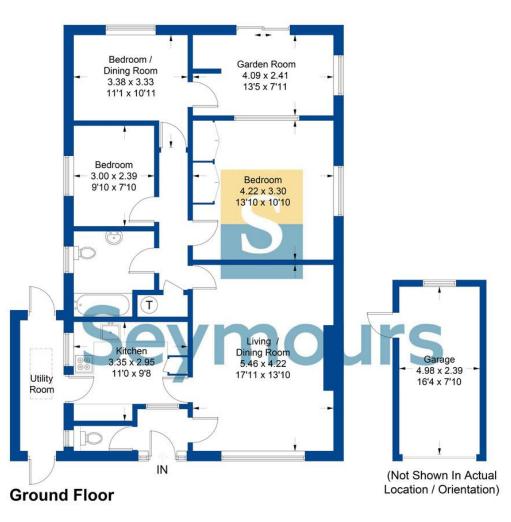

NO ONWARD CHAIN. This detached three bedroom bungalow benefits a spacious living room as well as a cloak room. There is a good sized kitchen as well as a bathroom and three bedrooms although one of the bedrooms is currently used as a dining room. To the rear of the property and with access to the rear garden is a 2nd living room with a bar area. To the rear of the property is an attractive garden and to the side of the bungalow is a driveway leading to a garage. It is conveniently located in this popular close which is close to local shops and amenities as well as the railway station.

01276 534100 / james@seymours-blackwater.co.uk

Approximate Gross Internal Area = 103.0 sq m / 1109 sq ft Garage = 12.0 sq m / 129 sq ft Total = 115 sq m / 1238 sq ft

**Beech Drive** 

Illustration for identification purposes only, measurements are approximate, not to scale. FloorplansUsketch.com © 2024 (ID1068764)