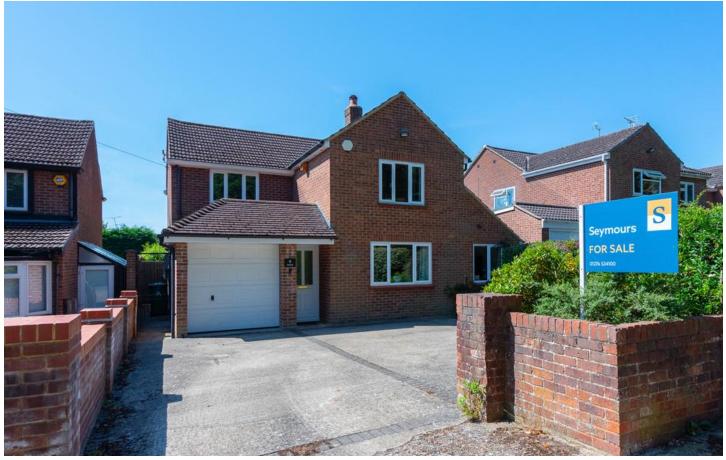

Harts Leap Road Sandhurst, GU47 8EW £720,000 Guide Price

A beautifully presented extended detached family home which is situated in this sought after road in Sandhurst and benefits from a large south facing mature rear garden as well as a garage and driveway. The house is well decorated and beautifully maintained and offers a large front aspect living room as well as a big dining room and a modem kitchen breakfast  $room.\ Downstairs\ also\ be\,nefits\ from\ a\ useful\ Snug/office\ as\ well\ as\ a\ downstairs\ cloakroom.$ Upstairs space is made up of four double bedrooms and a modern family bathroom. The main bedroom has fitted wardrobes and a refitted en-suite shower room.