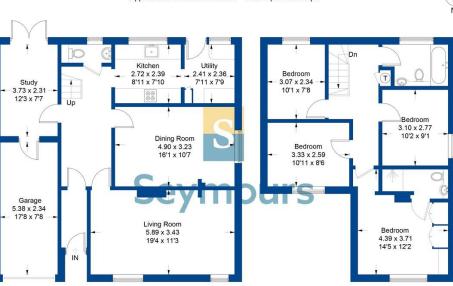

## **Harts Leap Road**

Approximate Gross Internal Area = 145.5 sq m / 1566 sq ft

**Ground Floor** 

First Floor

Illustration for identification purposes only, measurements are approximate, not to scale. FloorplansUsketch.com © 2024 (ID1056285)