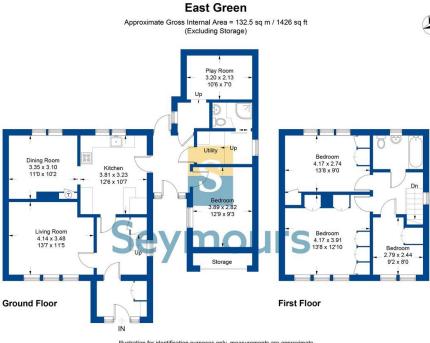

## **Property Details**

- 🛏 5 bedrooms
- 📰 2 baths
- 💶 EPC Rating TBC
- 1426 sqft
- ➡ Black water Station (1.4 miles)
- Five bedrooms
- Two bathrooms
- Living room
- Dining room
- Re-fitted Kitchen
- Mature garden
- Drive way parking for several cars
- Convenient for Black water and local shops
- and amenities

A well-presented semi-detached family home which benefits from having a mature and enclosed rear garden as well as driveway parking for several cars. The property has a living room, dining room, modem kitchen and a very useful space to the side of the property which can either be used as two bedrooms and a shower room or otherwise two receptions so could be ideal for a study and family room. The house is conveniently located for Black water and the local shops and amenities as well as the railway station. The area is also well served by good local schools as well as attractive countryside at Hawley Woods and Yateley common.