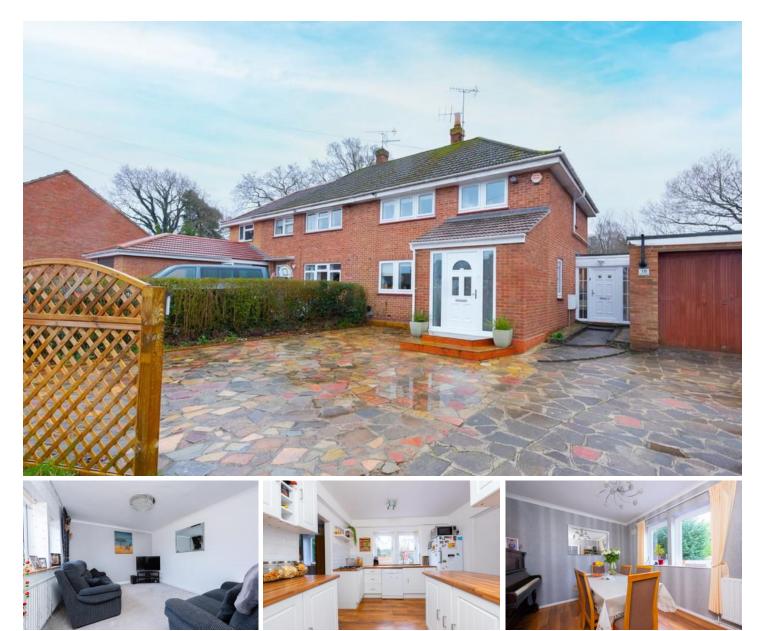

A well-presented semi-detached family home which benefits from having a mature and enclosed rear garden as well as driveway parking for several cars. The property has a living room, dining room, modem kitchen and a very useful space to the side of the property which can either be used as two bedrooms and a shower room or otherwise two receptions so could be ideal for a study and family room. The house is conveniently located for Black water and the local shops and amenities as well as the railway station. The area is also well served by good local schools as well as attractive countryside at Hawley Woods and Yateley common.