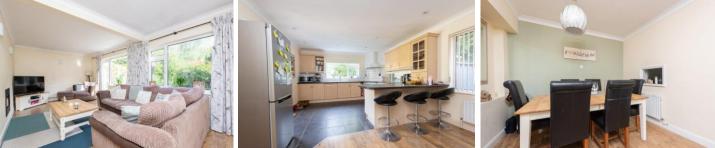

A deceptively spacious detached family home which offers excellent living space as well as the potential of an annex within the downstairs accommodation if so desired. There is a large kitchen breakfast room to the rear as well as a big Living room with access out onto the large mature southerly facing rear garden. To the front of the house is the original kitchen as well as a downstairs bathroom and two other rooms which can be used as bedrooms or study and tv room. Upstairs benefits from four double bedrooms as well as a modern en suite shower room to the main bedroom and a family bathroom. The property offers in excess of 2200 square foot of space and is located conveniently for Black water and its local shops and amenities as well as good local schools.