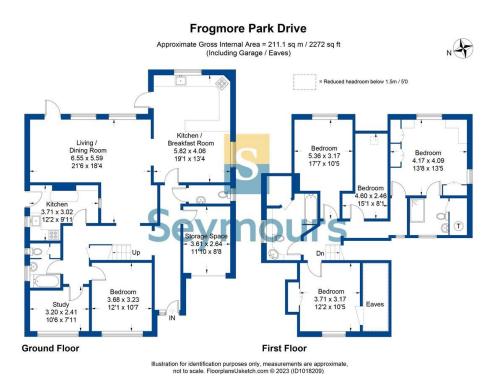

## **Property Details**

- 🛏 5 bedrooms
- 📰 3 baths
- 匪 EPC Rating C
- 2272 sqft
- ➡ Black water Station (0.5 miles)
- NO ONWARD CHAIN
- Five bedrooms
- Living room
- Kitchen/breakfast room
- Cloak room
- Potential annex
- Three bathrooms
- Mature southerly facing rear garden
- Drive way parking leading to storage space

A deceptively spacious detached family home which offers excellent living space as well as the potential of an annex within the downstairs accommodation if so desired. There is a large kitchen breakfast room to the rear as well as a big Living room with access out onto the large mature southerly facing rear garden. To the front of the house is the original kitchen as well as a downstairs bathroom and two other rooms which can be used as bedrooms or study and tv room. Upstairs benefits from four double bedrooms as well as a modern en suite shower room to the main bedroom and a family bathroom. The property offers in excess of 2200 square foot of space and is located conveniently for Black water and its local shops and amenities as well as good local schools.