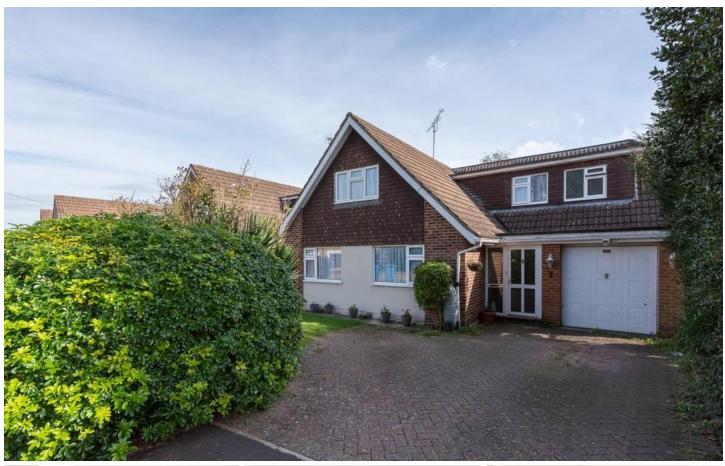

A deceptively spacious detached family home which offers excellent living space as well as the potential of an annex within the downstairs accommodation if so desired. There is a large kitchen breakfast room to the rear as well as a big Living room with access out onto the large mature southerly facing rear garden. To the front of the house is the original kitchen as well as a downstairs bathroom and two other rooms which can be used as bedrooms or study and tv room. Upstairs benefits from four double bedrooms as well as a modern en suite shower room to the main bedroom and a family bathroom. The property offers in excess of 2200 square foot of space and is located conveniently for Black water and its local shops and amenities as well as good local schools.