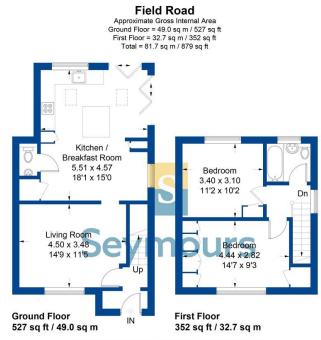

## **Property Details**

- 🚬 2 bedrooms
- 💻 1 baths
- 匪 EPC Rating TBC
- 👬 879 sqft
- ➡ Blackwater (2.4 miles)
- End of Terrace
- Luxury Kitchen/Breakfast Room
- Off Road Parking for Several Cars
- Contemporary Garden Office
- Landscaped Rear Garden
- Refitted Modern Bathroom
- Two Double Bedrooms
- Downstairs Cloak room
- Bi-Fold Doors

A beautifully presented family home located in a popular on the outskirts of Hawley. Finished to a high standard throughout, this extended property has a stunning kitchen/breakfast room with bi-fold doors leading on to an attractive terrace and the mature garden. To the rear of the garden is a standalone contemporary home office. To the first floor are two double bedrooms and a re-fitted bathroom. To the front of the property is a block paved driveway for several cars.