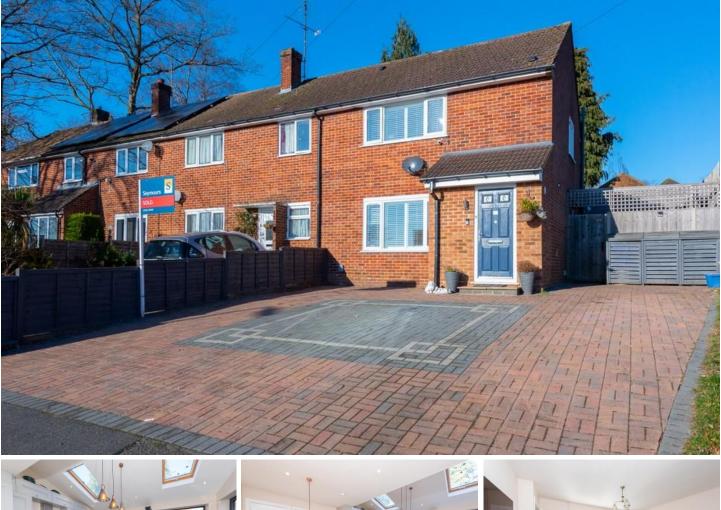

## Field Road Farnborough, GU14 9DJ £425,000

Arrange a viewing: 01276 534100

## **Property Details**

- 🚬 2 bedrooms
- 💻 1 baths
- 匪 EPC Rating TBC
- 👬 879 sqft
- ➡ Blackwater (2.4 miles)
- End of Terrace
- Luxury Kitchen/Breakfast Room
- Off Road Parking for Several Cars
- Contemporary Garden Office
- Landscaped Rear Garden
- Refitted Modern Bathroom
- Two Double Bedrooms
- Downstairs Cloak room
- Bi-Fold Doors

A beautifully presented family home located in a popular on the outskirts of Hawley. Finished to a high standard throughout, this extended property has a stunning kitchen/breakfast room with bi-fold doors leading on to an attractive terrace and the mature garden. To the rear of the garden is a standalone contemporary home office. To the first floor are two double bedrooms and a re-fitted bathroom. To the front of the property is a block paved driveway for several cars.