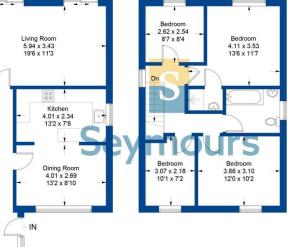

01276 534100 / james@seymours-blackwater.co.uk

Cypress Way Approximate Gross Internal Area Ground Floor = 58.1 sq m / 625 sq ft

First Floor = 53.4 sq m / 575 sq ft Garage = 13.6 sq m / 146 sq ft Total = 125.1 sq m / 1346 sq ft

First Floor **Ground Floor** 

Illustration for identification purposes only, measurements are approximate, not to scale. FloorplansUsketch.com © 2023 (ID1022234)