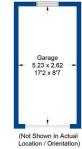

01276 534100 / james@seymours-blackwater.co.uk

Cypress Way Approximate Gross Internal Area Ground Floor = 58.1 sq m / 625 sq ft

First Floor = 53.4 sq m / 575 sq ft Garage = 13.6 sq m / 146 sq ft Total = 125.1 sq m / 1346 sq ft

First Floor **Ground Floor** 

Illustration for identification purposes only, measurements are approximate, not to scale. FloorplansUsketch.com © 2023 (ID1022234)