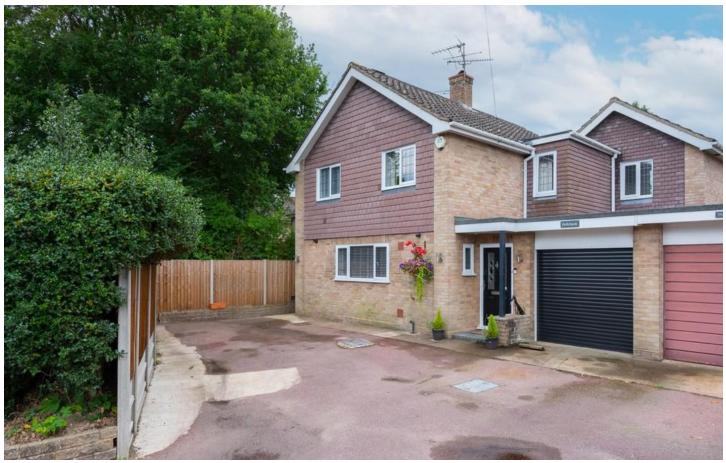

Hawley Road
Camberley, GU17 9BZ
£650,000 Guide Price
Council Tax Band F
Council tax £3,014.18
Freehold

Dining room

Study

Kitchen

Large mature rear garden

Large workshop/office to rear of garden

Garage driveway parking

Convenient for local shops and amenities

Viewings from Saturday 7th May. A spacious family home with four double bedrooms and three reception rooms as well as a large mature rear garden and a garage with driveway parking for several cars. The property is conveniently located near to Blackwater where you can find a range of local shops and amenities and a railway station as well as good local schools and attractive countryside at Hawley woods and Yateley common. The property has undergone alot of updating with a modern bathroom and en suite as well as a refitted cloakroom and being decorated throughout.