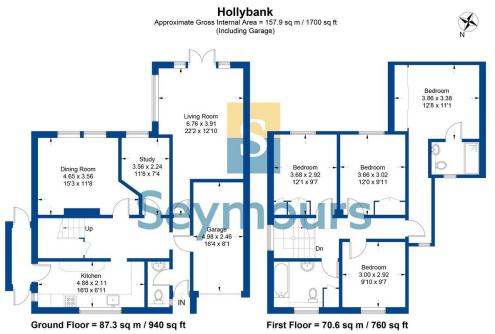

## **Property Details**

4 bedrooms

2 baths

**EPC** Rating TBC

1700 sqft (inc garage)

→ Black water Station (1.1 miles)

Four double bedrooms

Living room

.....

01276 534100 / james@seymours-blackwater.co.uk

Illustration for identification purposes only, measurements are approximate, not to scale. FloorplansUsketch.com © 2022 (ID851991)