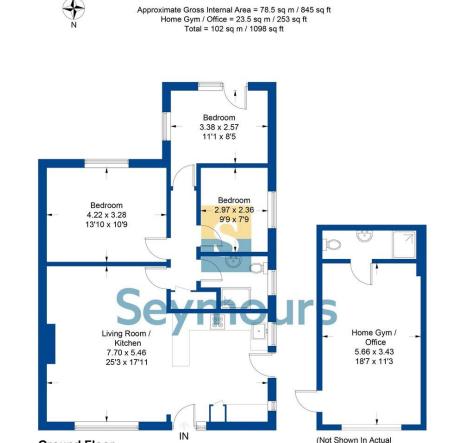

## **Property Details**

- 3 bedrooms
- 🗾 1 baths
- EPC Rating TBC
- 1096 sqft
- Station Name (0.0 miles)
- Three bedrooms
- Modem open plan kitchen
- Living room .
- Shower room
- Large garden
- Drive way parking
- Separate detached gym/office with
- shower room
- Close to local shops and amenities

A three bedroom bungalow which is well presented and also offers a separate office/gym with a shower room. The property also benefits from plenty of driveway parking as well a large garden. It is conveniently situated in this close which is near to Black water and it's local shops and amenities as well as railway station. The area also benefits from good local schools as well as beautiful countryside at Hawley and Yateley common.

**Beech Drive** 

01276 534100 / james@seymours-blackwater.co.uk

.....

**Ground Floor** 

(Not Shown In Actual Location / Orientation)