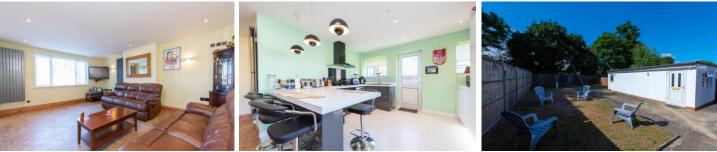

## **Property Details**

- 3 bedrooms
- 🗾 1 baths
- EPC Rating TBC
- 1096 sqft
- Station Name (0.0 miles)
- Three bedrooms
- Modem open plan kitchen
- Living room .
- Shower room
- Large garden
- Drive way parking
- Separate detached gym/office with
- shower room
- Close to local shops and amenities

A three bedroom bungalow which is well presented and also offers a separate office/gym with a shower room. The property also benefits from plenty of driveway parking as well a large garden. It is conveniently situated in this close which is near to Black water and it's local shops and amenities as well as railway station. The area also benefits from good local schools as well as beautiful countryside at Hawley and Yateley common.