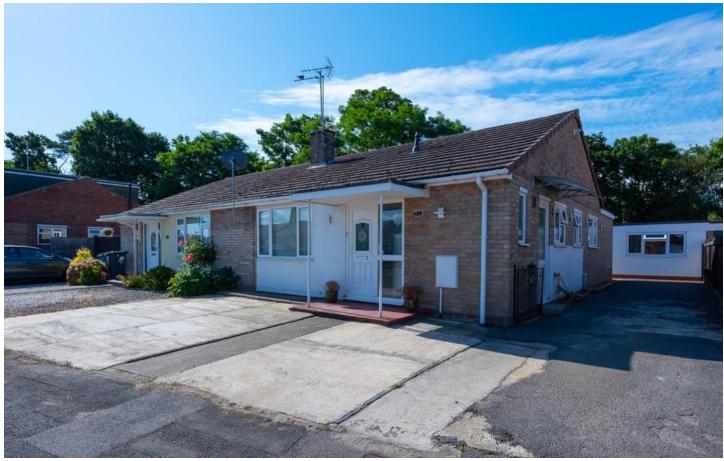

A three bedroom bungalow which is well presented and also offers a separate office/gym with a shower room. The property also benefits from plenty of driveway parking as well a large garden. It is conveniently situated in this close which is near to Black water and it's local shops and amenities as well as railway station. The area also benefits from good local schools as well as beautiful countryside at Hawley and Yateley common.