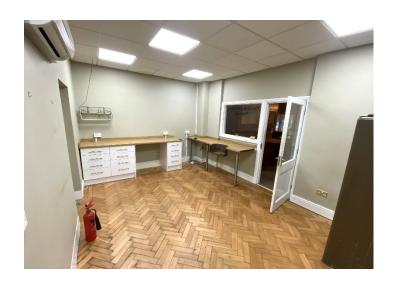

The layout consist of an open plan sales area, office kitchen, WC & basement.

### **Accommodation**

| Sales Area | 40.15 sq m | (430 sq ft) |
|------------|------------|-------------|
| Office     | 15.80 sq m | (170 sq ft) |
| Kitchen    | 01.93 sq m | (20 sq ft)  |
| WC         |            |             |
| Basement   | 35.60 sa m | (383 sa ft) |