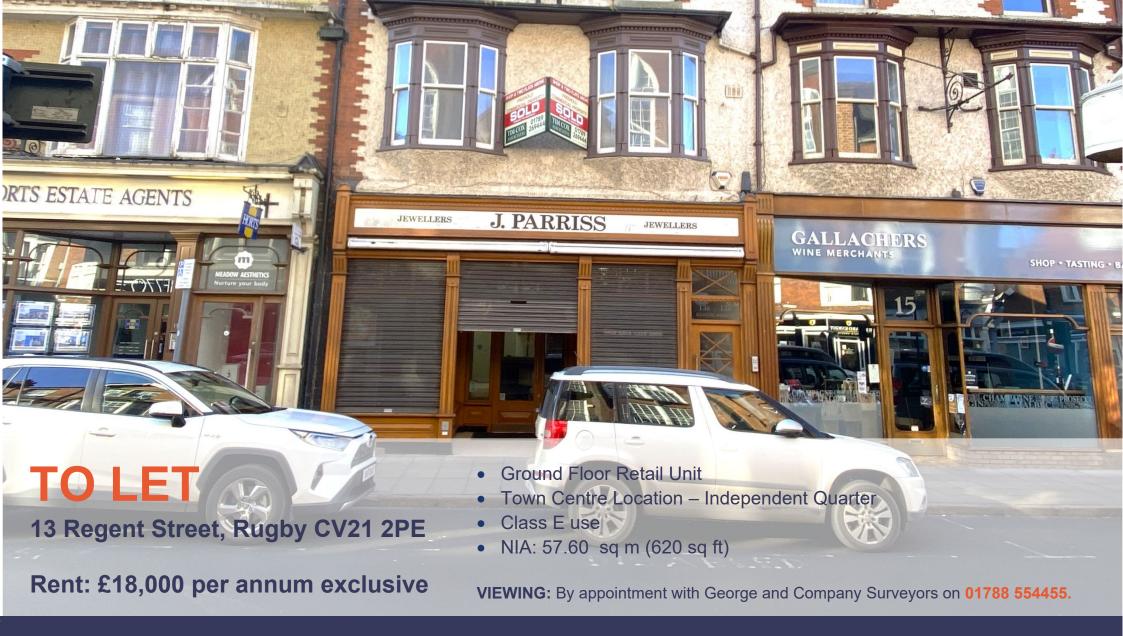

#### Location

Fronting Regent Street which can be located off Church Street in Rugby Town Centre. The street contains varying users and is best known as the towns independent quarter. There is an increasing number of residential conversions above the shops.

## **Description**

The subject premises comprises the ground floor and basement of a three storey mid-terraced town house style property.

It is thought the building was originally constructed circa 1850.

#### **Tenure**

Available by way of a new effective Full Repairing & Insuring lease on terms to be agreed, at a rent of £18,000 per annum exclusive.