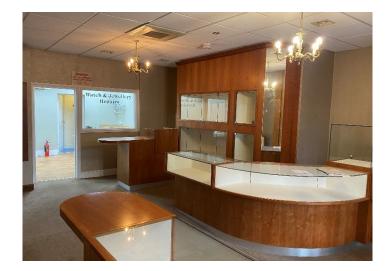

The layout consist of an open plan sales area, office kitchen, WC & basement.

### **Accommodation**

| Sales Area | 40.15 sq m | (430 sq ft) |
|------------|------------|-------------|
| Office     | 15.80 sq m | (170 sq ft) |
| Kitchen    | 01.93 sq m | (20 sq ft)  |
| WC         |            |             |
| Basement   | 35.60 sa m | (383 sa ft) |