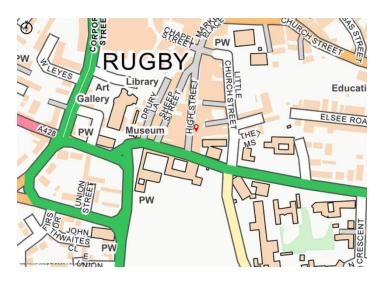

#### Location

The property is located in the pedestrianized area of Rugby Town Centre in a secondary trading location at the southern end of High Street.

The prime retail pitch in Rugby is centred around the Market Square immediately to the north of the property. Rugby Central shopping centre is also a short distance to the north.