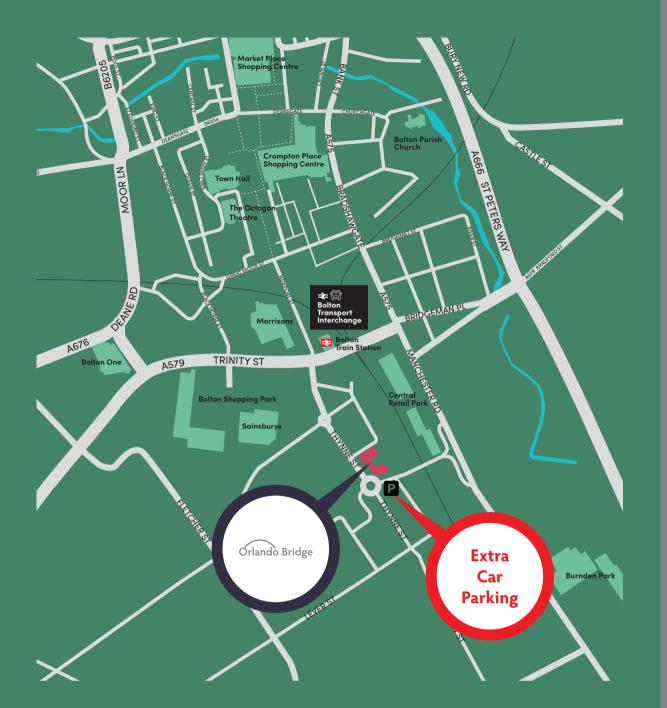

#### LOCATION

Orlando Bridge is located in the centre of Bolton, within a 10 minute walk of the town centre and in close proximity to the main train station which provides direct and regular services to Manchester, Blackburn and Preston.

The local road network links the property to Trinity Way, the A666 and ultimately the regional motorway network of the M61, M60, M62 and M66.

There is a wealth of amenity for employees and visitors in the immediate area, including Xercise4Less gym, Sainsbury's supermarket, Boots, Asda and Morrisons.

#### FROM ORLANDO BRIDGE

Bolton Town Centre 0.5 mile M60 5.3 miles

#### MINUTES ON FOOT FROM ORLANDO BRIDGE

Train/Bus Station
Sainsbury's
Central Retail Park
Bolton Shopping Park
The Jason Kenny Centre
Burnden Park
Market Place Shopping Centre
The Vaults
The Light Cinema