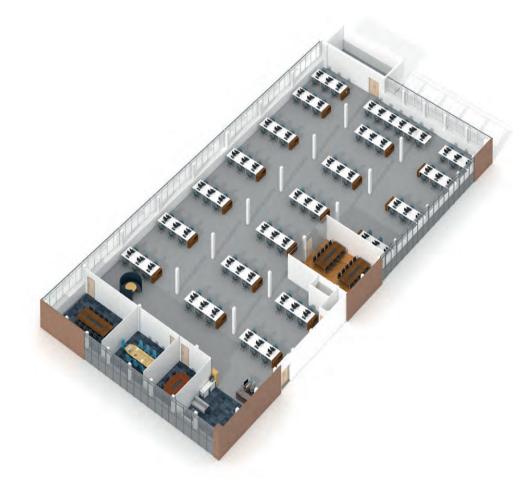

## TAILOR YOUR PERFECT WORKSPACE

#### **EXAMPLE FIT-OUT**

Low density ratio

1 x boardroom

2 x meeting room

1 x training room

Open plan office

1 x collaboration meeting area

1 x breakout area