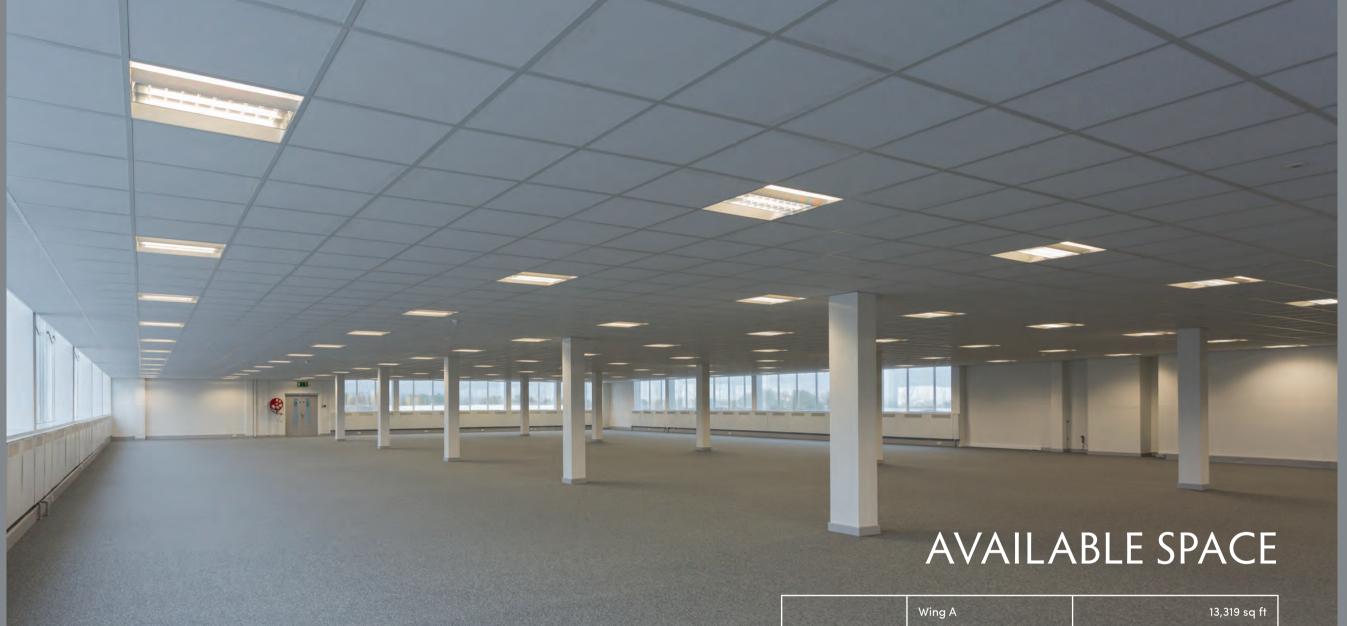

# SECOND FLOOR 13,319 SQ FT (1,237 SQ M) 9,419 SQ FT (875 SQ M)

| SECOND FLOOR | Wing A             | 13,319 sq ft             |
|--------------|--------------------|--------------------------|
|              | Wing B             | 9,419 sq ft              |
|              | Total              | 22,738 sq ft             |
| FIRST FLOOR  | Wing A<br>Suite 1A | 8,837 sq ft<br>581 sq ft |
|              | Wing B             | LET                      |
| GROUND FLOOR | Wing A             | LET                      |
|              | Wing B             | LET                      |
|              | TOTAL              | 32,156 sq ft             |
|              |                    |                          |