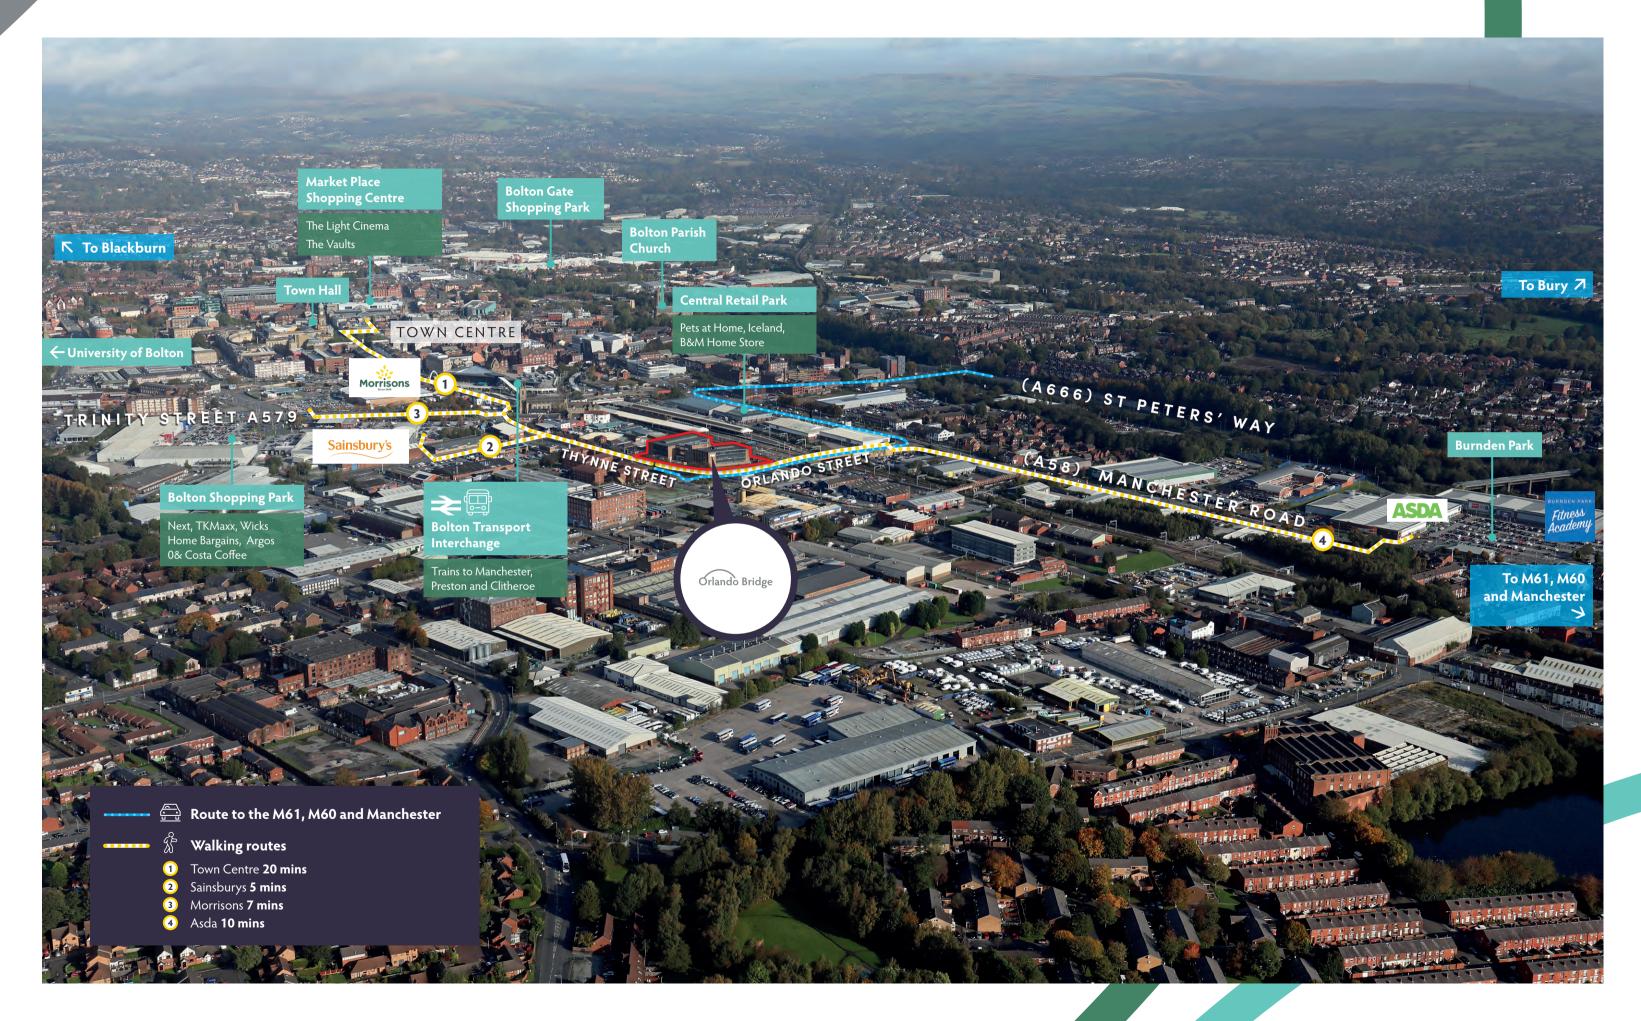

#### LOCATION

Orlando Bridge is located in the centre of Bolton, within a 10 minute walk of the town centre and in close proximity to the main train station which provides direct and regular services to Manchester, Blackburn and Preston.

The local road network links the property to Trinity Way, the A666 and ultimately the regional motorway network of the M61, M60, M62 and M66.

There is a wealth of amenity for employees and visitors in the immediate area, including Xercise4Less gym, Sainsbury's supermarket, Boots, Asda and Morrisons.

In addition, further lunchtime options such as Subway,
McDonald's and KFC can be found within a short drive with
Costa Coffee and Starbucks a short walk away.

#### FROM ORLANDO BRIDGE

Bolton Town Centre 0.5 mile M60 5.3 miles

#### JOURNEY TIMES BY CAR FROM ORLANDO BRIDGE

Manchester25 minutesManchester Airport27 minutesBury22 minutesPreston41 minutes

#### JOURNEY TIMES FROM BOLTON TRAIN STATION

Manchester Victoria23 minutesManchester Piccadilly23 minutesPreston31 minutesBlackburn32 minutesManchester Airport38 minutesLiverpool1h 10 minutesLondon Euston2h 45 minutes

#### MINUTES ON FOOT FROM ORLANDO BRIDGE

Train/Bus Station
Sainsbury's
Central Retail Park
Bolton Shopping Park
The Jason Kenny Centre
Burnden Park
Market Place Shopping Centre
The Vaults
The Light Cinema