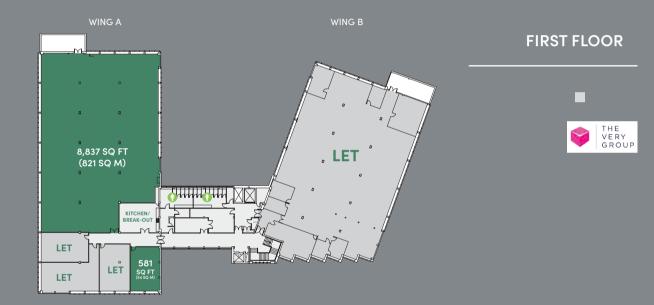

# SECOND FLOOR 13,319 SQ FT (1,237 SQ M) 9,419 SQ FT (875 SQ M)

| SECOND FLOOR | Wing A             | 13,319 sq ft             |
|--------------|--------------------|--------------------------|
|              | Wing B             | 9,419 sq ft              |
|              | Total              | 22,738 sq ft             |
| FIRST FLOOR  | Wing A<br>Suite 1A | 8,837 sq ft<br>581 sq ft |
|              | Wing B             | LET                      |
| GROUND FLOOR | Wing A             | LET                      |
|              | Wing B             | LET                      |
|              | TOTAL              | 32,156 sq ft             |
|              |                    |                          |