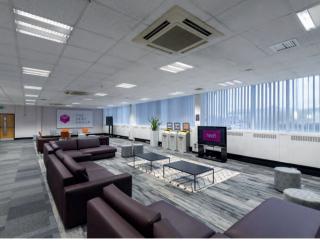

## TAILOR YOUR PERFECT WORKSPACE

#### **EXAMPLE FIT-OUT**

Low density ratio

1 x boardroom

2 x meeting room

1 x training room

Open plan office

1 x collaboration meeting area

1 x breakout area