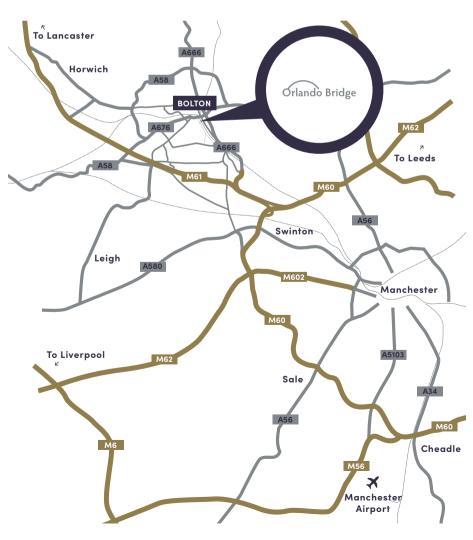

#### LOCATION

Orlando Bridge is located in the centre of Bolton, within a 10 minute walk of the town centre and in close proximity to the main train station which provides direct and regular services to Manchester, Blackburn and Preston.

The local road network links the property to Trinity Way, the A666 and ultimately the regional motorway network of the M61, M60, M62 and M66.

There is a wealth of amenity for employees and visitors in the immediate area, including Xercise4Less gym, Sainsbury's supermarket, Boots, Asda and Morrisons.

#### JOURNEY TIMES BY CAR FROM ORLANDO BRIDGE

Manchester25 minutesManchester Airport27 minutesBury22 minutesPreston41 minutes