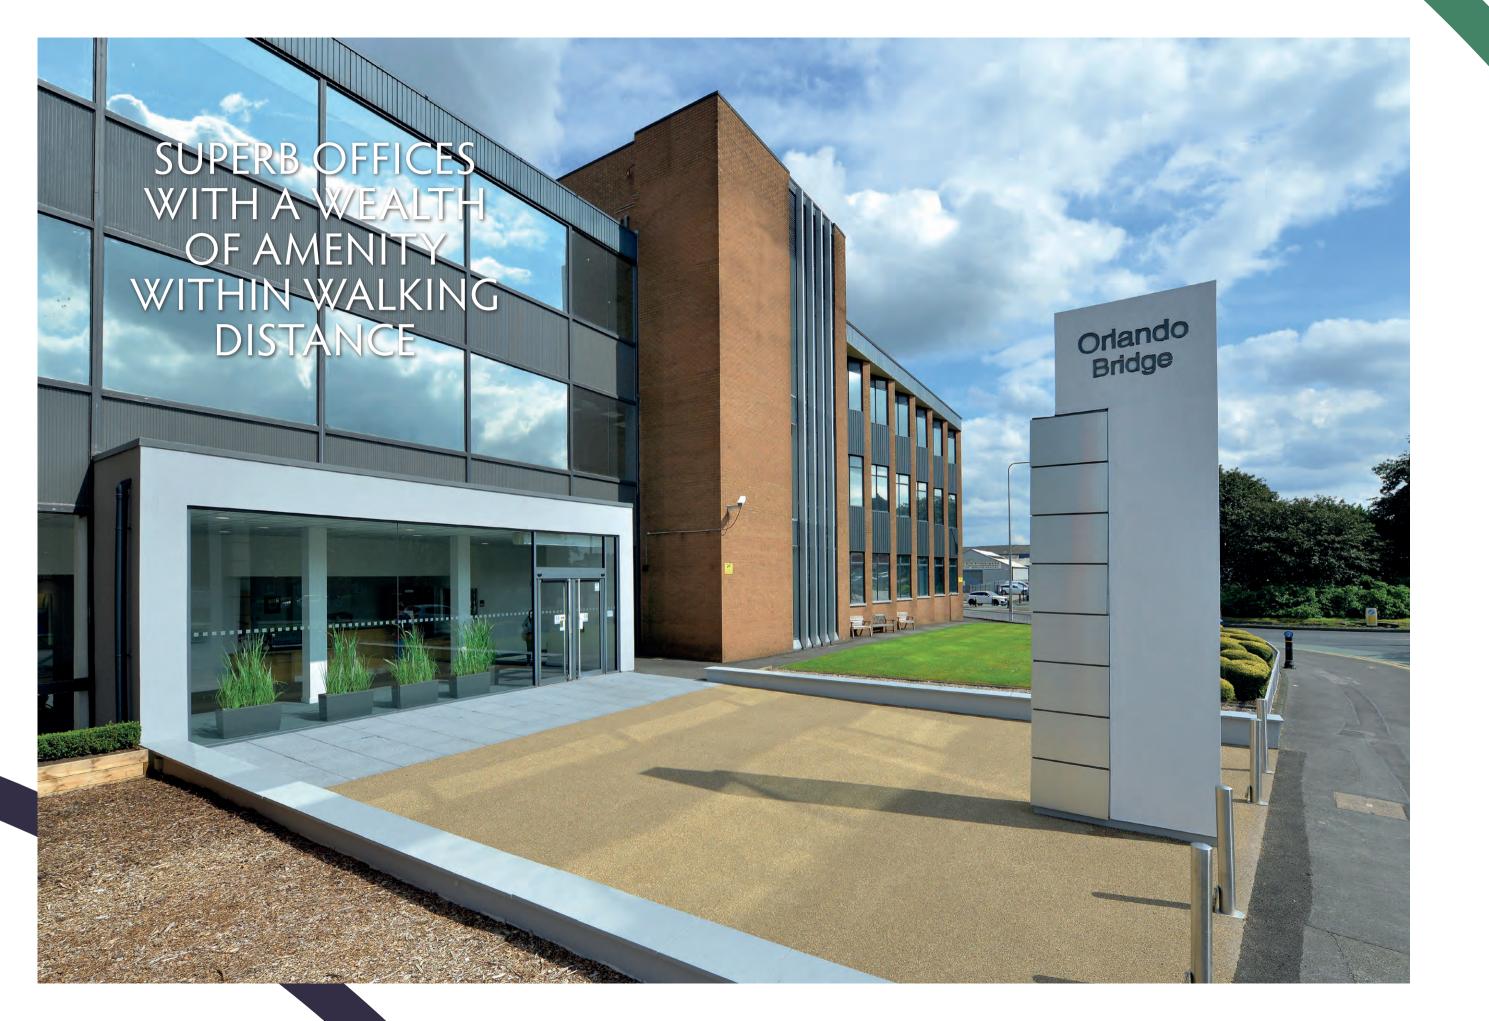

## Orlando Bridge

THYNNE STREET, BOLTON, BL3 6BH

To Let Superb office space in the centre of Bolton 581–32,156 Sq Ft

Ideally located within Bolton town centre with access to great transport links and local amenities, Orlando Bridge is an impressive three-storey office building benefitting from on-site & off site car parking and a light, welcoming reception area.

Currently available is a selection of large, modern office spaces. The space offers open plan floorplates providing businesses with the flexibility to tailor the space to suit their operational requirements with ease, making Orlando Bridge the ideal base for businesses looking to expand or relocate their NW operations.