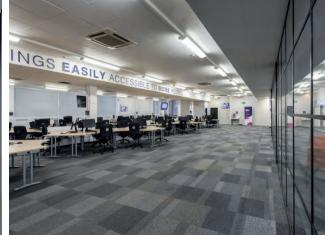

Currently available is a selection of large, modern office spaces. The space offers open plan floorplates providing businesses with the flexibility to tailor the space to suit their operational requirements with ease, making Orlando Bridge the ideal base for businesses looking to expand or relocate their NW operations.