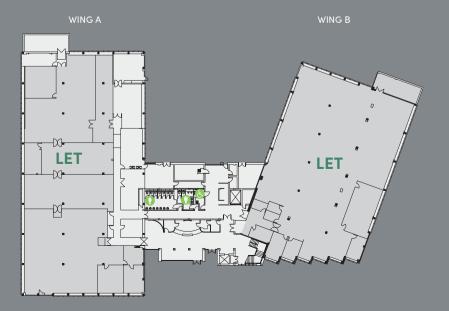

# SECOND FLOOR 13,319 SQ FT (1,237 SQ M) 9,419 SQ FT (875 SQ M)

| SECOND FLOOR | Wing A             | 13,319 sq ft             |
|--------------|--------------------|--------------------------|
|              | Wing B             | 9,419 sq ft              |
|              | Total              | 22,738 sq ft             |
| FIRST FLOOR  | Wing A<br>Suite 1A | 8,837 sq ft<br>581 sq ft |
|              | Wing B             | LET                      |
| GROUND FLOOR | Wing A             | LET                      |
|              | Wing B             | LET                      |
|              | TOTAL              | 32,156 sq ft             |
|              |                    |                          |