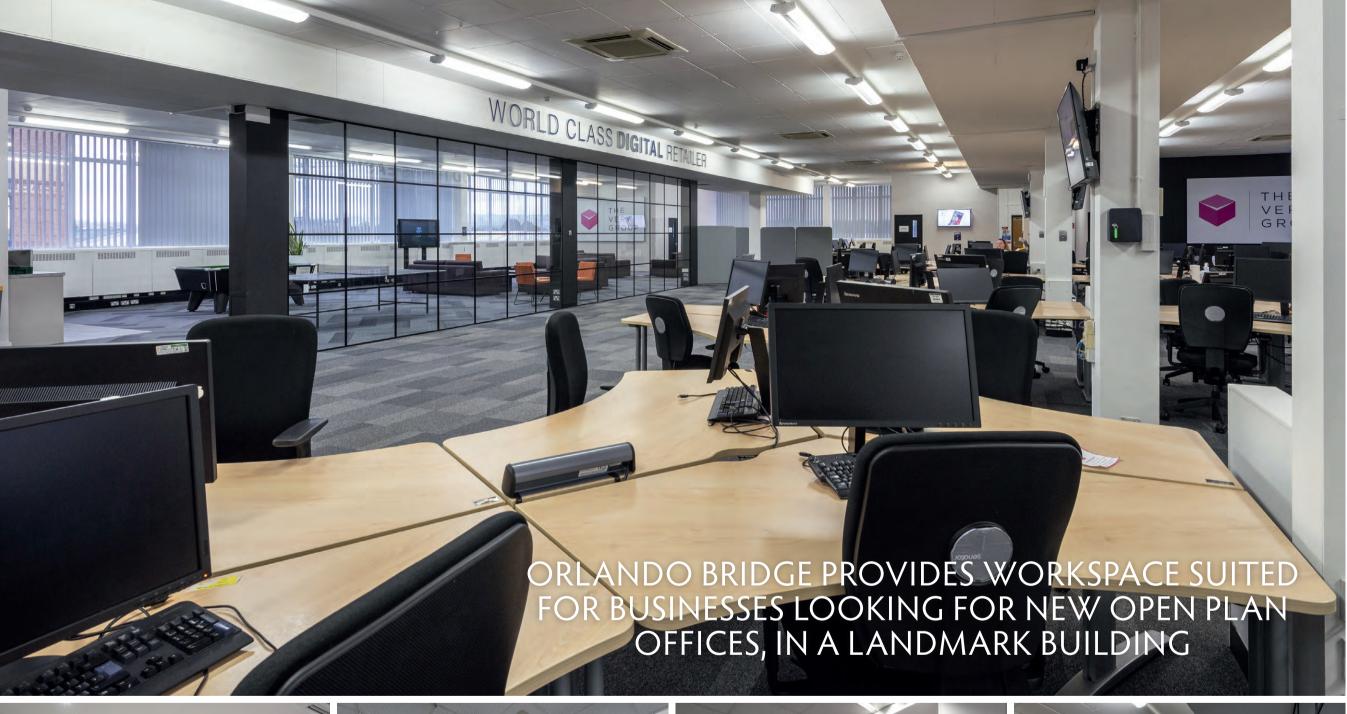

## Orlando Bridge

THYNNE STREET, BOLTON, BL3 6BH

To Let Superb office space in the centre of Bolton 581–32,156 Sq Ft

Ideally located within Bolton town centre with access to great transport links and local amenities, Orlando Bridge is an impressive three-storey office building benefitting from on-site & off site car parking and a light, welcoming reception area.

Currently available is a selection of large, modern office spaces. The space offers open plan floorplates providing businesses with the flexibility to tailor the space to suit their operational requirements with ease, making Orlando Bridge the ideal base for businesses looking to expand or relocate their NW operations.