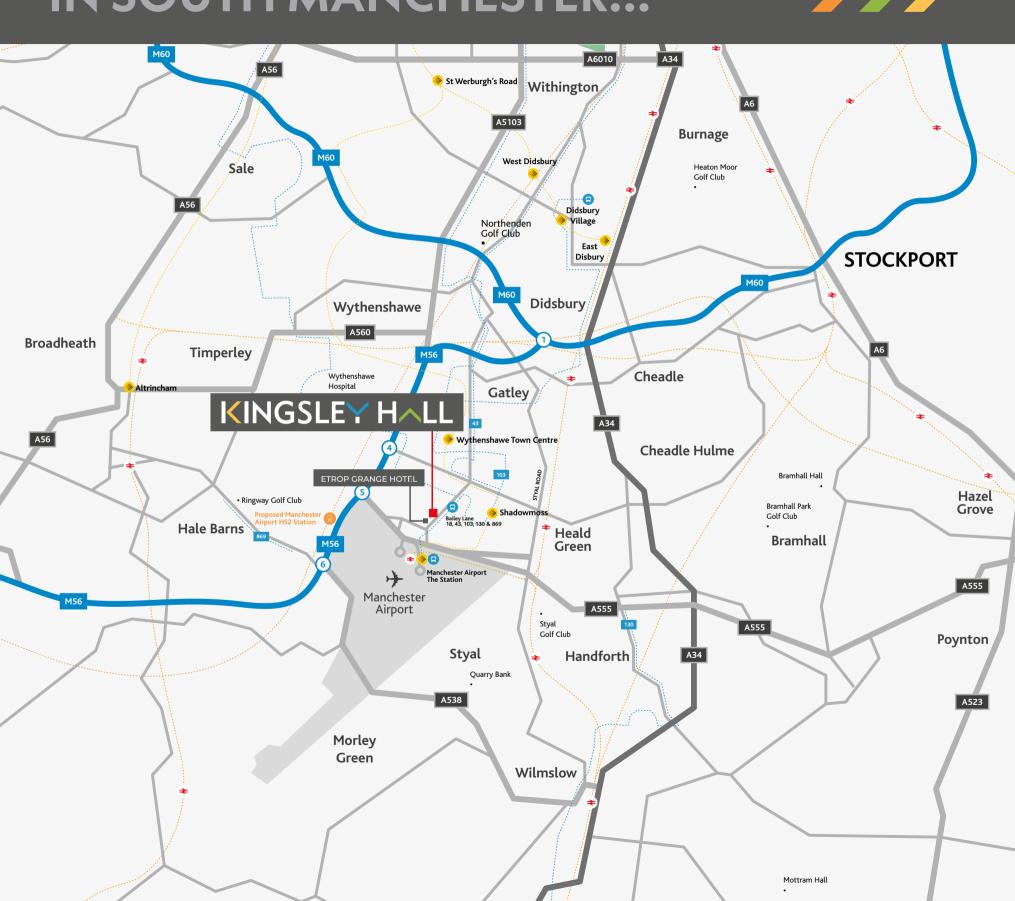

# AN IDEAL LOCATION IN SOUTH MANCHESTER...

#### onata

"We were attracted to Kingsley Hall due to its strategic location at the heart of a connectivity hub, within a stone's throw of Manchester Airport and with immediate access to the regional motorway network Kingsley Hall is the perfect fit for our business."

Stacey Shortall - Chief Operating Officer UK Regions & Ireland at dnata

dnata is one of the world's largest air services providers offering ground handling, cargo, travel, and flight catering services across five continents and employing over 45,000 people worldwide.