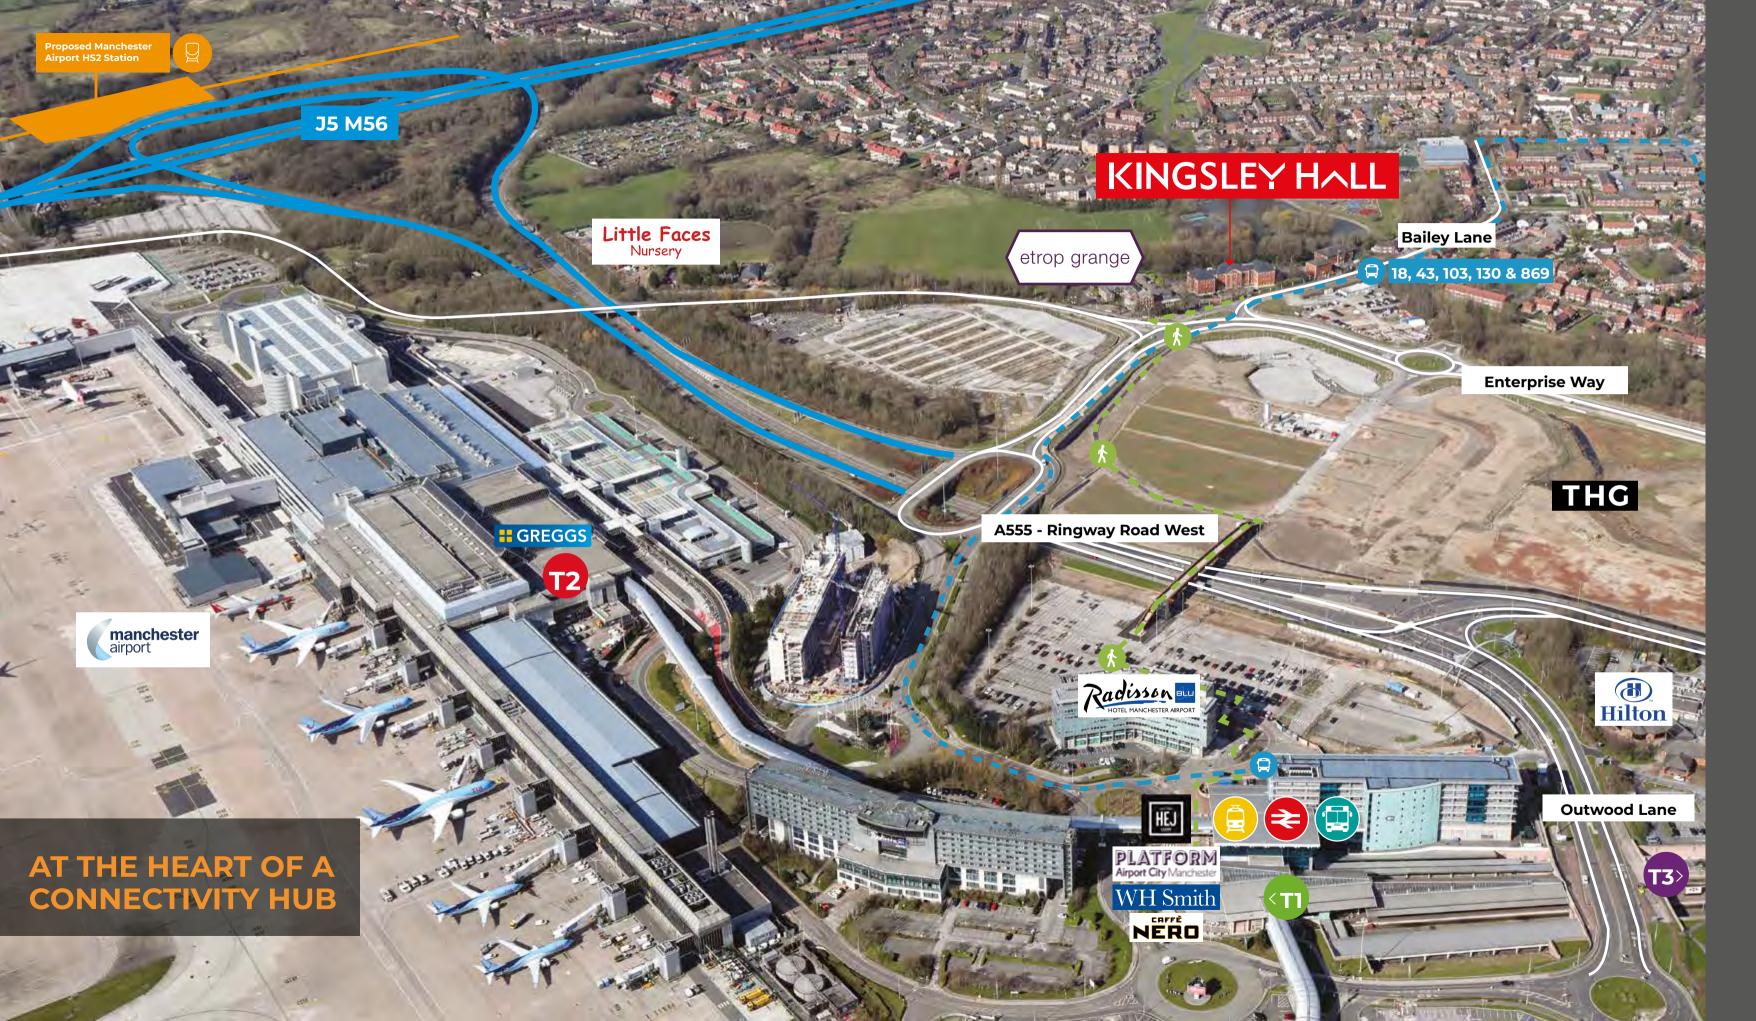

#### onata

"We were attracted to Kingsley Hall due to its strategic location at the heart of a connectivity hub, within a stone's throw of Manchester Airport and with immediate access to the regional motorway network Kingsley Hall is the perfect fit for our business."

Stacey Shortall - Chief Operating Officer UK Regions & Ireland at dnata

dnata is one of the world's largest air services providers offering ground handling, cargo, travel, and flight catering services across five continents and employing over 45,000 people worldwide.

### > NEARBY AMENITIES

Nearby leisure and retail facilities include: Heald Green, Wythenshawe, Wythenshawe Forum, Handforth Dean, Stanley Green (John Lewis, Tesco, Sainsbury's, Marks and Spencer, Premier Inn and David Lloyd).