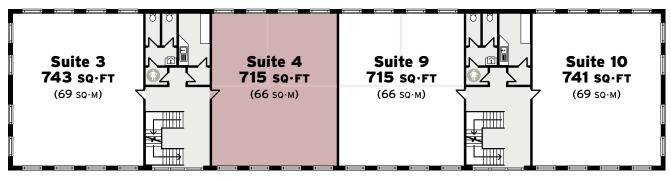

#### FIRST FLOOR

#### **AVAILABILITY**

| Space                | Size     | Price |     |
|----------------------|----------|-------|-----|
|                      | (sq.ft.) | (PCM) |     |
| 2nd Floor - Suite 12 |          |       | 741 |
| 2nd Floor - Suite 5  |          |       | 743 |
| 1st Floor - Suite 4  |          |       | 715 |
|                      |          |       |     |