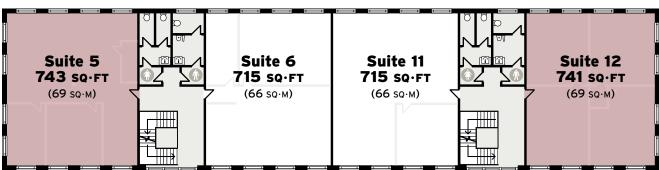

#### SECOND FLOOR

#### **AVAILABILITY**

| Space                | Size     | Price |     |
|----------------------|----------|-------|-----|
|                      | (sq.ft.) | (PCM) |     |
| 2nd Floor - Suite 12 |          |       | 741 |
| 2nd Floor - Suite 5  |          |       | 743 |
| 1st Floor - Suite 4  |          |       | 715 |
|                      |          |       |     |