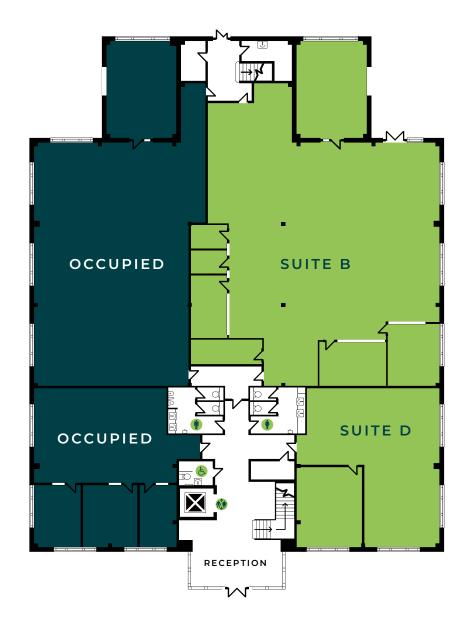

#### **FLOOR PLAN**

### Ground Floor

#### **GROUND FLOOR - SUITE B**

|                        | TOTAL | 3,003 Sq Ft | 279 Sq M |
|------------------------|-------|-------------|----------|
| GROUND FLOOR - SUITE D |       |             |          |
|                        | TOTAL | 980 Sg Ft   | 91 Sq M  |