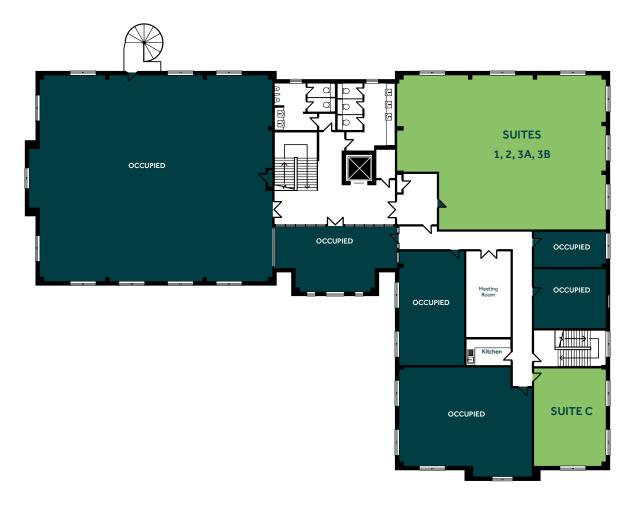

#### FIRST FLOOR

| SUITE C            | 315 Sq Ft   | 29 Sq M  |
|--------------------|-------------|----------|
| SUITE 1, 2, 3A, 3B | 1,346 Sq Ft | 125 Sq M |

For full details call us on 01625 588 200 orbit@emerson.co.uk

#### **FLOOR PLAN**

First Floor