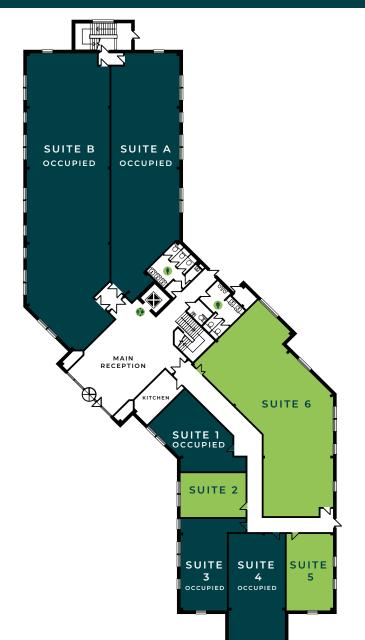

### GROUND FLOOR

| SUITE 2 | 237 SQ FT   | 22 SQ M  |
|---------|-------------|----------|
| SUITE 5 | 293 SQ FT   | 27 SQ M  |
| SUITE 6 | 1,345 SQ FT | 125 SQ M |

For full details call us on 01625 588 200 orbit@emerson.co.uk

### FLOOR PLAN

Ground Floor