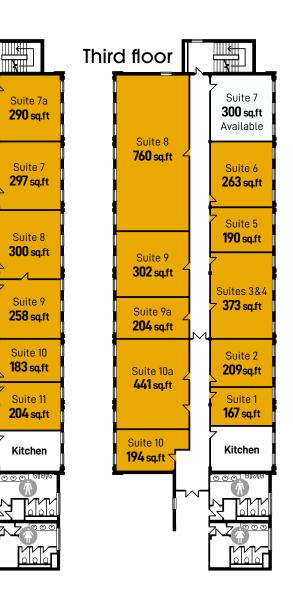

Suite 6a

209 sa.ft

Suite 6

553 sa.ft

Suites 5

315 sq.ft

Suites 2,3&4

640sq.ft

Suite 1

192 sq.ft