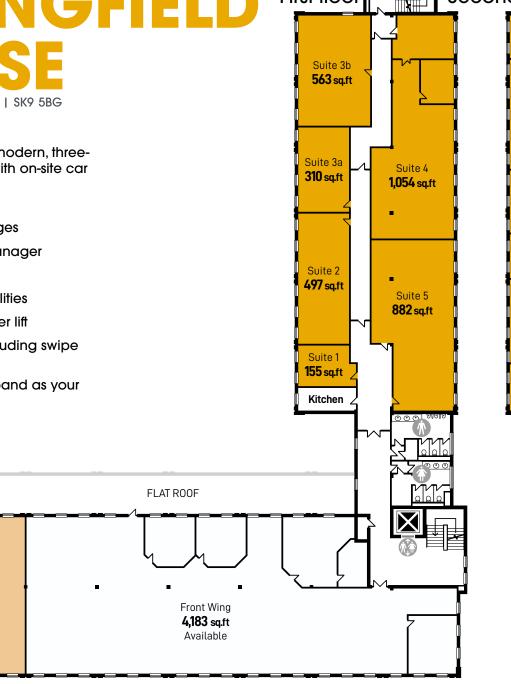

## **SPRINGFIELD** First floor Second floor HOUSF Suite 3b 563 sq.ft WATER LANE | WILMSLOW | SK9 5BG

Springfield House is a modern, threestorey office building with on-site car parking, which offers:

- Annual licences ٠
- All-inclusive packages ٠
- On-site building manager ٠
- Perimeter heating ٠
- Shared kitchen facilities ٠
- 13 person passenger lift ٠
- 24-hour access including swipe ٠ entry card
- The flexibility to expand as your ٠ business grows

Suite 6a

209 sa.ft

Suite 6

553 sa.ft

Suites 5

315 sq.ft

Suites 2,3&4

640sq.ft

Suite 1

192 sq.ft