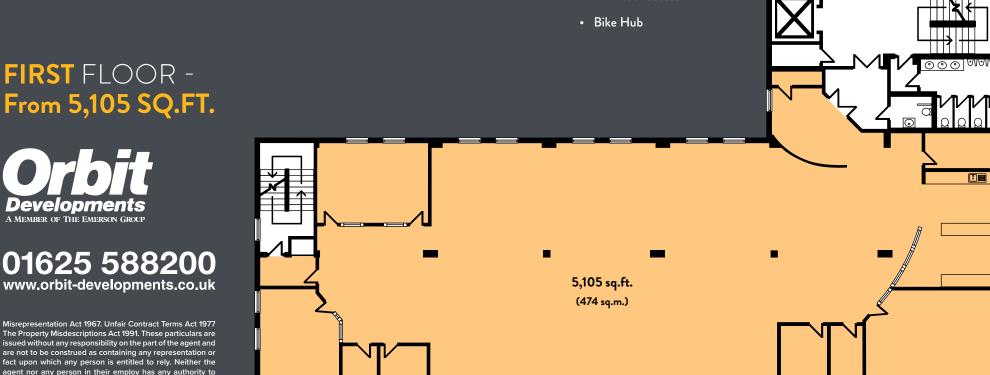

## AVAILABILITY

make or give any representation or warranty whatsoever in

relation to the property. (0124)

Crown House is situated in Wilmslow town centre and provides high quality office space for small to medium sized businesses.

The space available on the First Floor benefits from 24/7 security with on-site CCTV and 24 hour access. A bike hub is also available for anyone looking to cycle to work.