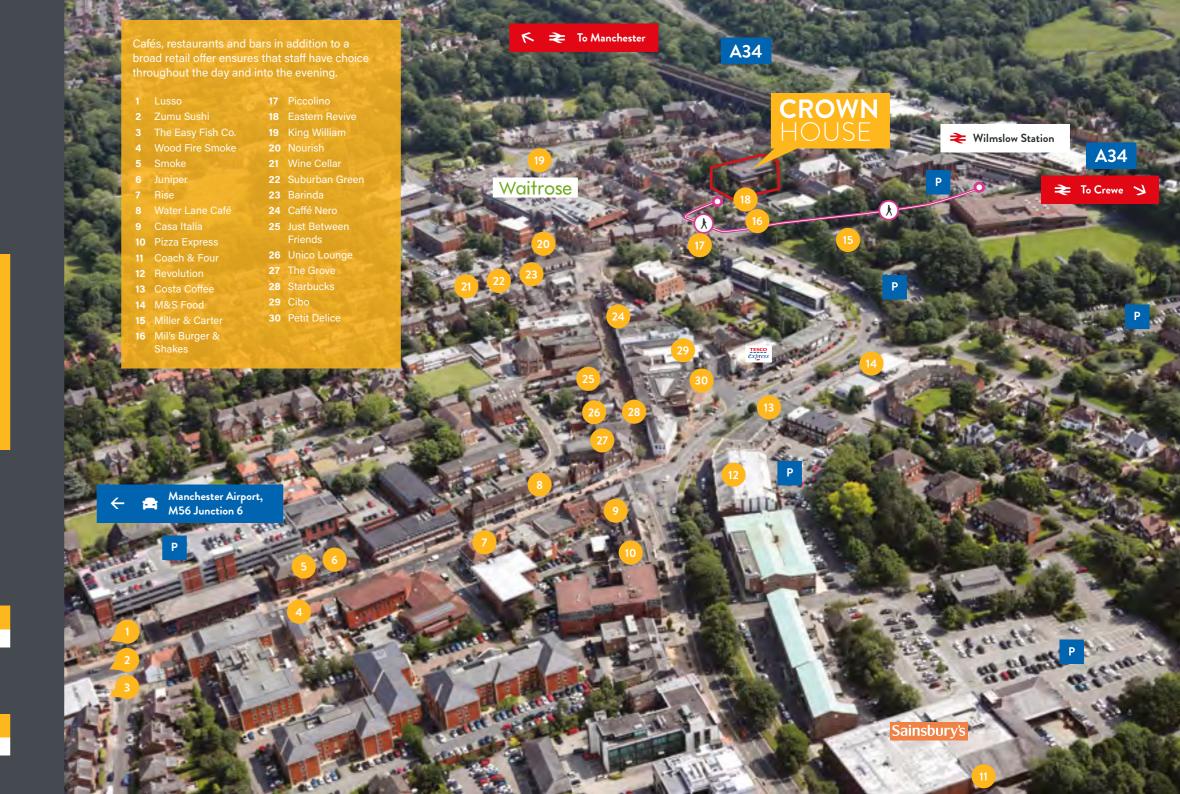

# A GREAT PLACE TO PLAY

Situated in the Cheshire town of Wilmslow, Crown House benefits from a wide range of amenities on its doorstep.

Convenience stores such as Waitrose, Sainsbury's and Tesco Express are within walking distance alongside cafés and coffee shops: like Costa, Casa Italia, Caffé Nero and Starbucks.

Local bars and restaurants include, Italian restaurants Piccolino, Cibo and Wood Fire Smoke, there's Smoke Cafe & Wine Bar and Zumu Sushi and Nourish for the more health conscious diner. Also within walking distance is Wilmslow Leisure Centre and Bodyhub Gym.

## **AVAILABILITY**

Crown House is situated in Wilmslow town centre and provides high quality office space for small to medium sized businesses.

As well as being a short walk from excellent amenities, the property benefits from an on-site car park, superfast broadband connection and an impressive reception area to give that fantastic first impression to your clients and visitors.

### **Excellent connections**

Wilmslow benefits from being close to the A34 bypass which runs past the town connecting to the M60 and Manchester City Centre, whilst the M6 and M56 are a short car journey away.

Manchester Airport is within a 12 minute drive from Wilmslow which offers flights to over 200 destinations

Wilmslow train station offers direct and frequent services to Manchester Piccadilly (25 minute travel time), Stockport (15 minute travel time) and London Euston (2 hour travel time).