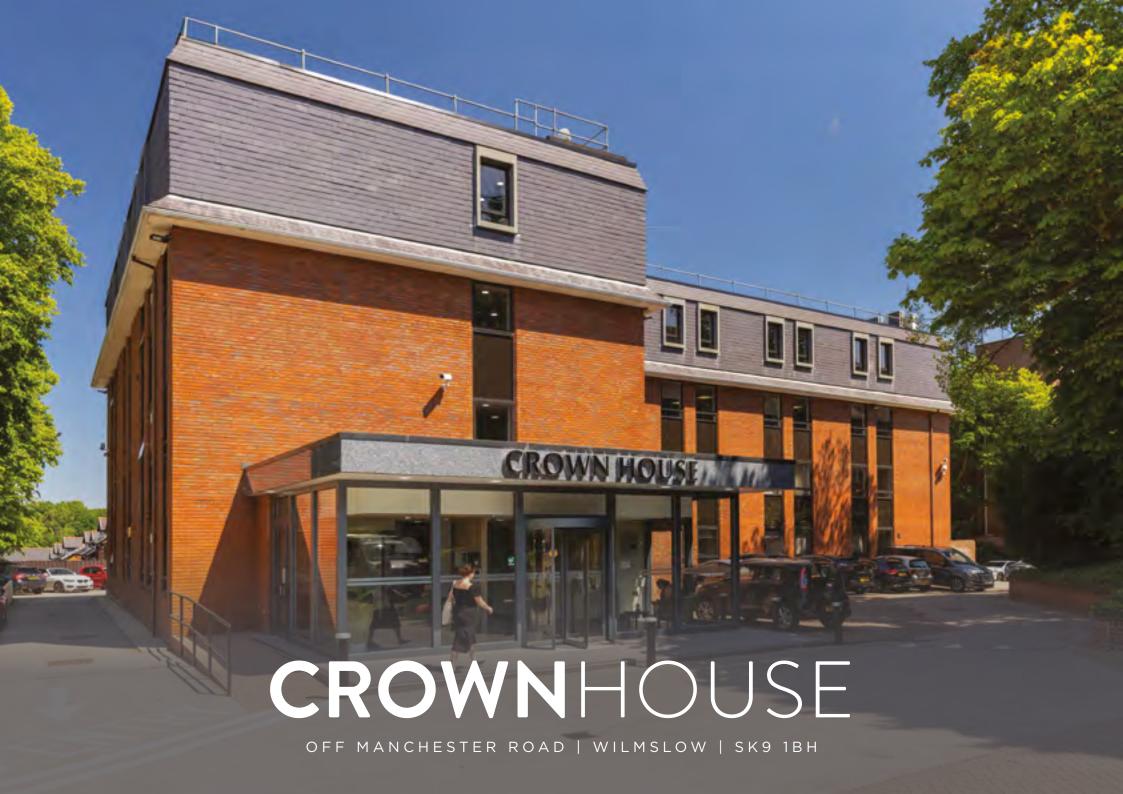

# A GREAT PLACE TO PLAY

Situated in the Cheshire town of Wilmslow, Crown House benefits from a wide range of amenities on its doorstep.

Convenience stores such as Waitrose, Sainsbury's and Tesco Express are within walking distance alongside cafés and coffee shops: like Costa, Casa Italia, Caffé Nero and Starbucks.

Local bars and restaurants include, Italian restaurants Piccolino, Cibo and Wood Fire Smoke, there's Smoke Cafe & Wine Bar and Zumu Sushi and Nourish for the more health conscious diner. Also within walking distance is Wilmslow Leisure Centre and Bodyhub Gym.



## **AVAILABILITY**

Crown House is situated in Wilmslow town centre and provides high quality office space for small to medium sized businesses.

As well as being a short walk from excellent amenities, t