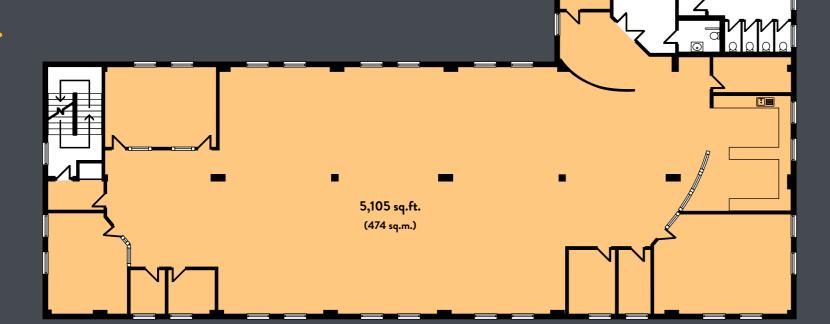

**AVAILABILITY**

Crown House is situated in Wilmslow town centre and provides high quality office space for small to medium sized businesses.

As well as being a short walk from excellent amenities, the property benefits from an on-site car park, superfast broadband connection and an impressive reception area to give that fantastic first impression to your clients and visitors.

The space available on the First Floor benefits from 24/7 security with on-site CCTV and 24 hour access. A bike hub is also available for anyone looking to cycle to work.

### The workspace benefits from the following specification:

- Kitchen / break-out space
- Supended Ceiling
- Perimeter trunking
- LED lighting
- On-site parking available
- CCTV
- 24 hour access
- Bike Hub

# FIRST FLOOR - From 5,105 SQ.FT.





# COMMUTING made EASY



### **Excellent connections**

Wilmslow benefits from being close to the A34 bypass which runs past the town connecting to the M60 and Manchester City Centre, whilst the M6 and M56 are a short car journey away.

Manchester Airport is within a 12 minute drive from Wilmslow which offers flights to over 200 destinations

Wilmslow train station offers direct and frequent services to Manchester Piccadilly (25 minute travel time), Stockport (15 minute travel time) and London Euston (2 hour travel time).

### CONNECTIVITY



### DRIVE TIMES:

### MOTORWAY DRIVE TIMES:

## TRAIN TRAVEL TIMES

**₹** Crewe - Manchester train line. Travel time from Wilmslow

≥ London to Manchester -









# CROWNHOUSE

OFF MANCHESTER ROAD | WILMSLOW | SK9 1BH

### **CONTACT US**

**Orb