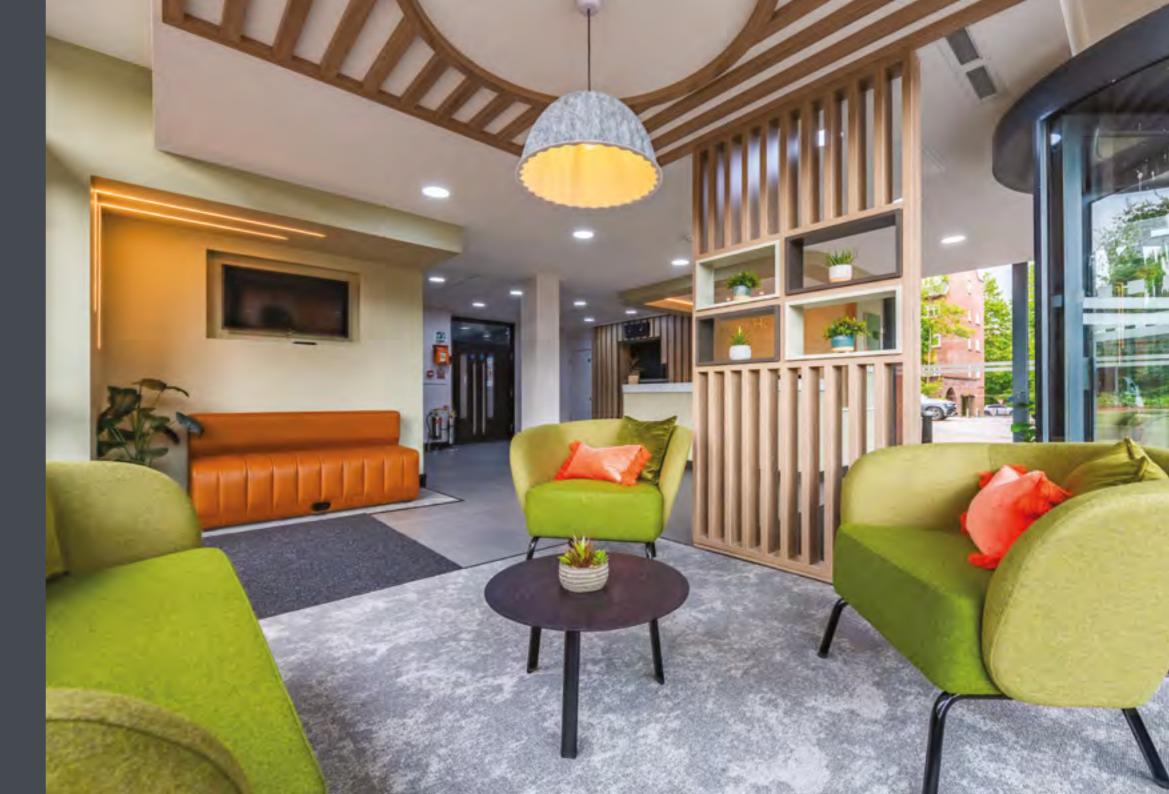

## **AVAILABILITY**

Crown House is situated in Wilmslow town centre and provides high quality office space for small to medium sized businesses.

As well as being a short walk from excellent amenities, the property benefits from an on-site car park, superfast broadband connection and an impressive reception area to give that fantastic first impression to your clients and visitors.

The space available on the First Floor benefits from 24/7 security with on-site CCTV and 24 hour access. A bike hub is also available for anyone looking to cycle to work.

### The workspace benefits from the following specification:

- Kitchen / break-out space
- Supended Ceiling
- Perimeter trunking
- LED lighting
- On-site parking available
- CCTV
- 24 hour access
- Bike Hub