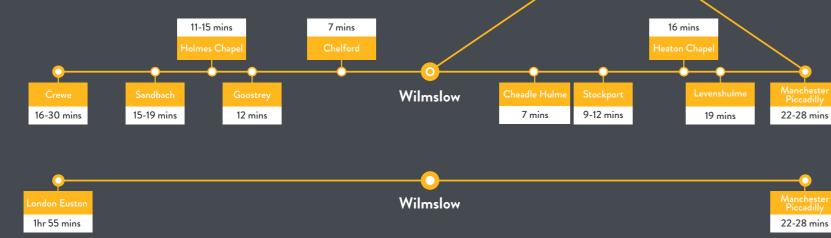

# COMMUTING made EASY

### **Excellent connections**

Wilmslow benefits from being close to the A34 bypass which runs past the town connecting to the M60 and Manchester City Centre, whilst the M6 and M56 are a short car journey away.

Manchester Airport is within a 12 minute drive from Wilmslow which offers flights to over 200 destinations

Wilmslow train station offers direct and frequent services to Manchester Piccadilly (25 minute travel time), Stockport (15 minute travel time) and London Euston (2 hour travel time).

### CONNECTIVITY

## TRAIN TRAVEL TIMES

**₹** Crewe - Manchester train line. Travel time from Wilmslow

≥ London to Manchester -