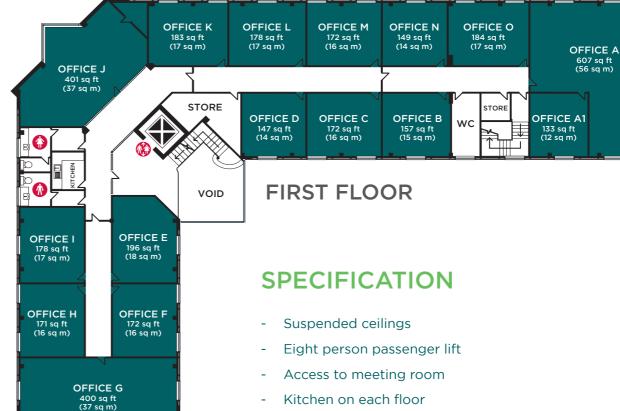

## **SPECIFICATION**

- Suspended ceilings
- Eight person passenger lift
- Access to meeting room
- Kitchen on each floor
- Secure site with CCTV and 24-hour access control system
- On-site parking
- Gas central heating
- LED Lighting