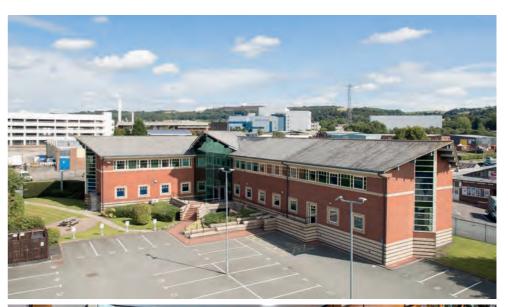

## **DESCRIPTION**

Silk Point is a modern two storey office building located on the corner of Queens Avenue and Hulley Road in the historic market town of Macclesfield. With a variety of small suites from 94sq ft on flexible 12-month contracts, the property is ideally suited for growing businesses looking for work space that can adapt to their needs as required.