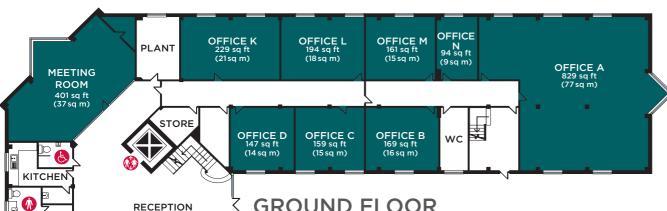

## SILKPOINT

MACCLESFIELD CHESHIRE

607 sq ft (56 sq m)

**GROUND FLOOR** 

- Secure site with CCTV and 24-hour access control system
- On-site parking
- Gas central heating
- **LED Lighting**

Orbit 01625 588200