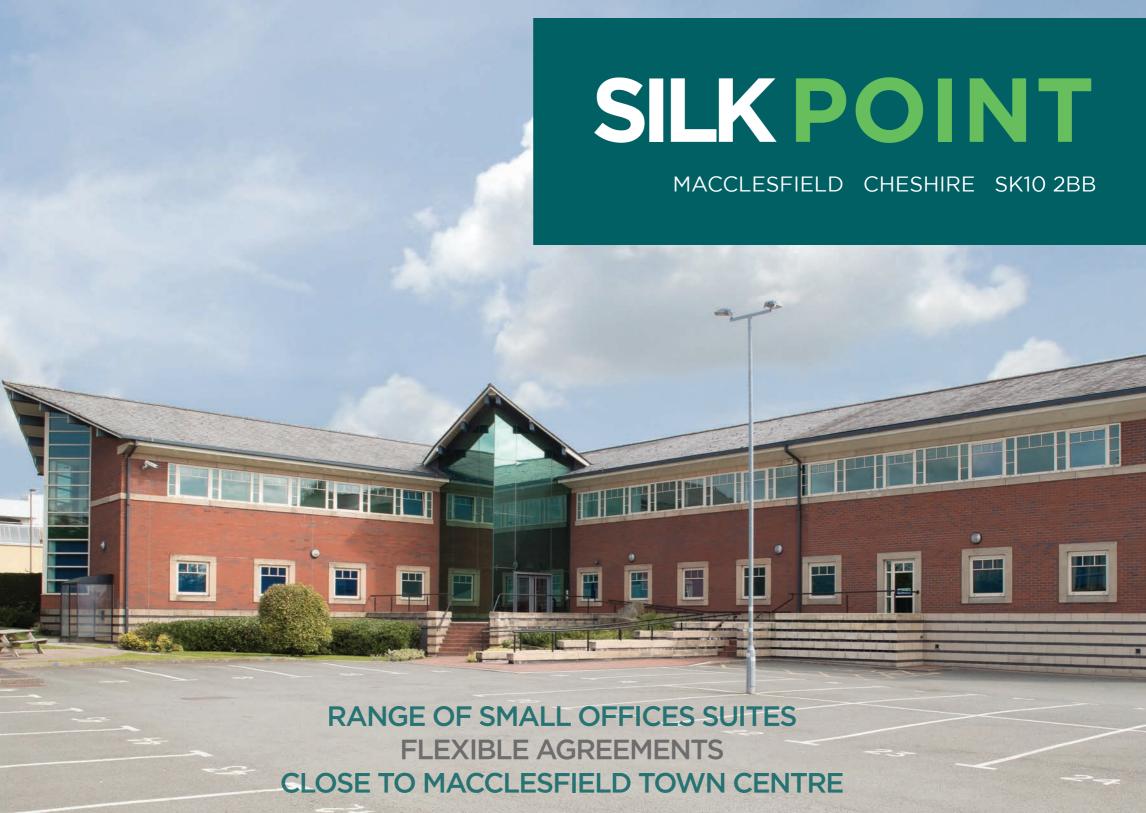

## SILKPOINT

MACCLESFIELD CHESHIRE

## **DESCRIPTION**

Silk Point is a modern two storey office building located on the corner of Queens Avenue and Hulley Road in the historic market town of Macclesfield. With a variety of small suites from 94sq ft on flexible 12-month contracts, the property is ideally suited for growing businesses looking for work space that can adapt to their needs as required.