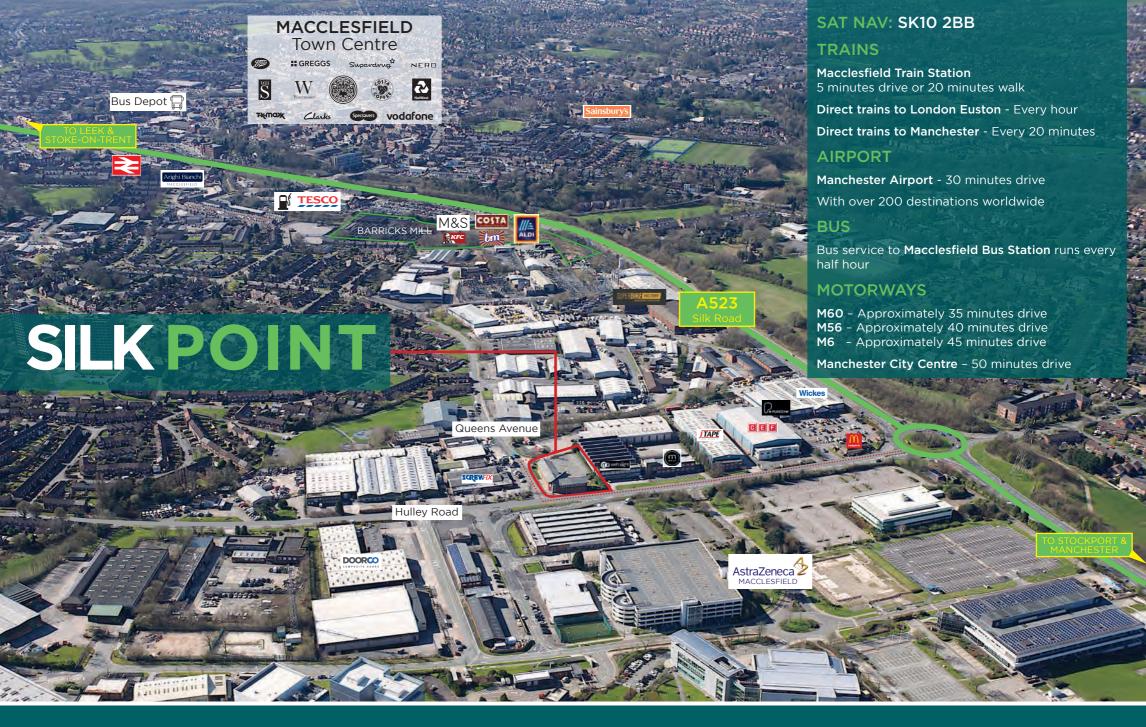

Point is a modern two storey office building located on the corner of Queens Avenue and Hulley Road in the historic market town of Macclesfield. With a variety of small suites from 94sq ft on flexible 12-month contracts, the property is ideally suited for growing businesses looking for work space that can adapt to their needs as required.

## **SPECIFICATION**

- Suspended ceilings
- Eight person passenger lift
- Access to meeting room
- Kitchen on each floor
- Secure site with CCTV and 24-hour access control system
- On-site parking
- Gas central heating
- LED Lighting





















## SILKPOINT

MACCLESFIELD CHESHIRE

607 sq ft (56 sq m)

**GROUND FLOOR** 







- Secure site with CCTV and 24-hour access control system
- On-site parking
- Gas central heating
- **LED Lighting**





Orbit 01625 588200

www.orbit-developments.co.uk