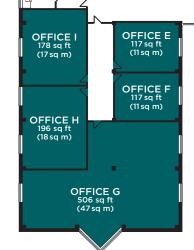

## SILKPOINT

MACCLESFIELD CHESHIRE

607 sq ft (56 sq m)

**GROUND FLOOR** 

- Secure site with CCTV and 24-hour access control system
- On-site parking
- Gas central heating
- **LED Lighting**

Orbit 01625 588200