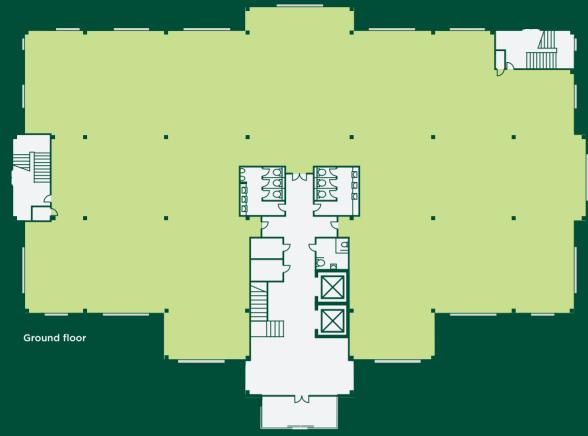

#### **AVAILABILITY**

|                     | SQ FT    | SQ M |
|---------------------|----------|------|
| <b>Ground floor</b> | 9,300    | 864  |
| First floor         | OCCUPIED |      |
| Second floor        | OCCUPIED |      |
| Third floor         | OCCUPIED |      |
| Fourth floor        | OCCUPIED |      |