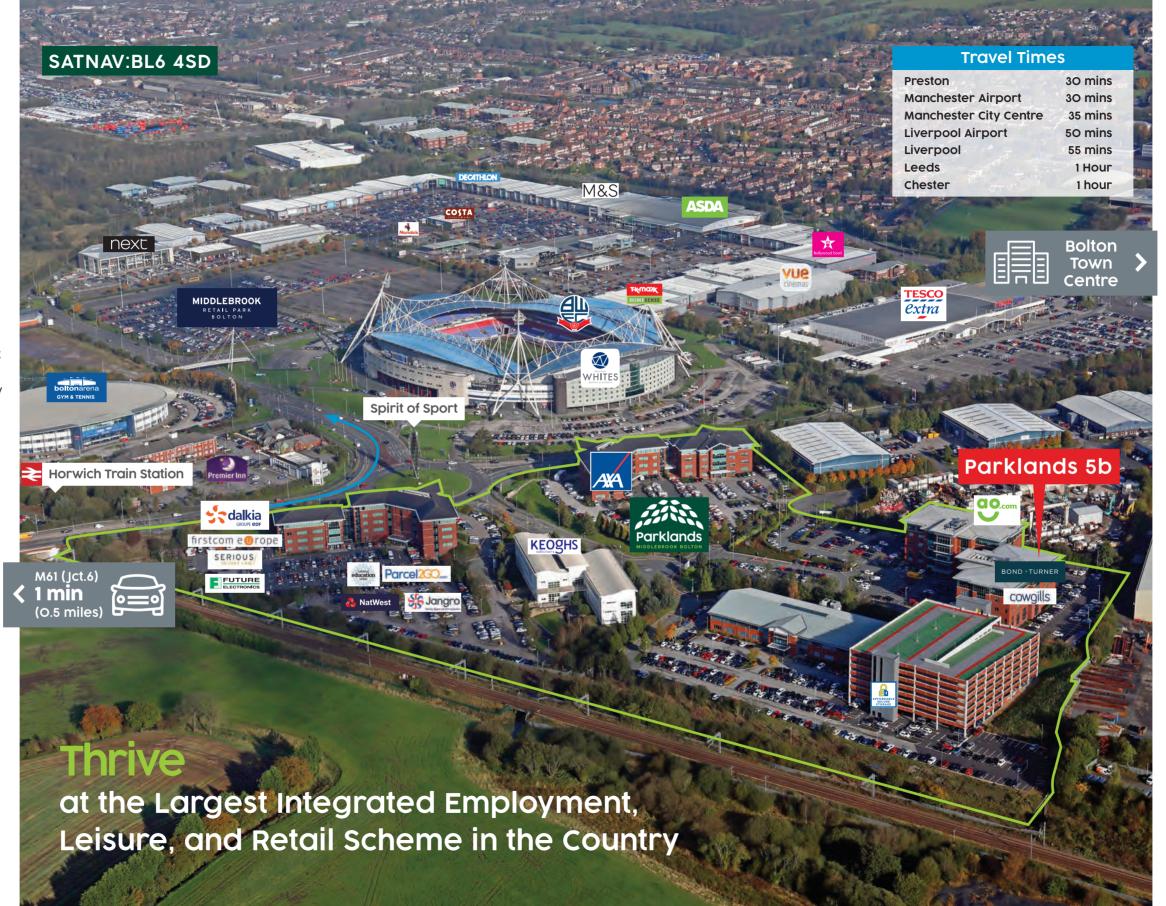

#### YOUR PLACE OF WORK

Parklands at Middlebrook occupies an enviable location at the heart of the North West of England and offers unrivalled opportunities for a wide range of businesses.

The development is ideally placed adjoining Junction 6 of the M61 Motorway, just North of Bolton and approximately 16 miles from Manchester City Centre.

Parklands is extremely well served by public transport with regular bus services to the surrounding towns including Bolton, Wigan and Chorley. Horwich Parkway railway station is just a short walk away with direct rail services to and from Blackpool, Preston, Bolton, Manchester City Centre and Manchester Airport.

The surrounding road network benefits from an extensive infrastructure for cyclists and pedestrians.

Ease of recruitment, great facilities and superb transport links have all made this development an unparralled location for business.

Occupiers already include
NatWest, AXA Insurance, Keoghs
AO.com and Bond Turner.
These established companies
value the benefits that
Middlebrook has to offer
and all of whom consider
Parklands to be an "excellent
employment base".