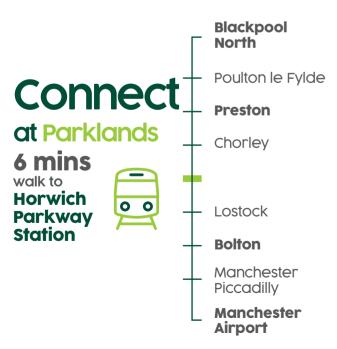

Parklands is extremely well served by public transport with regular bus services to the surrounding towns including Bolton, Wigan and Chorley. Horwich Parkway railway station is just a short walk away with direct rail services to and from Blackpool, Preston, Bolton, Manchester City Centre and Manchester Airport.