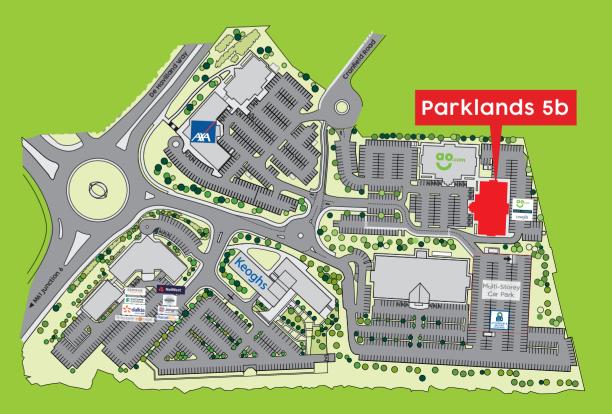

#### YOUR PLACE OF WORK

Parklands at Middlebrook occupies an enviable location at the heart of the North West of England and offers unrivalled opportunities for a wide range of businesses.

The development is ideally placed adjoining Junction 6 of the M61 Motorway, just North of Bolton and approximately 16 miles from Manchester City Centre.

Occupiers already include
NatWest, AXA Insurance, Keoghs
AO.com and Bond Turner.
These established companies
value the benefits that
Middlebrook has to offer
and all of whom consider
Parklands to be an "excellent
employment base".