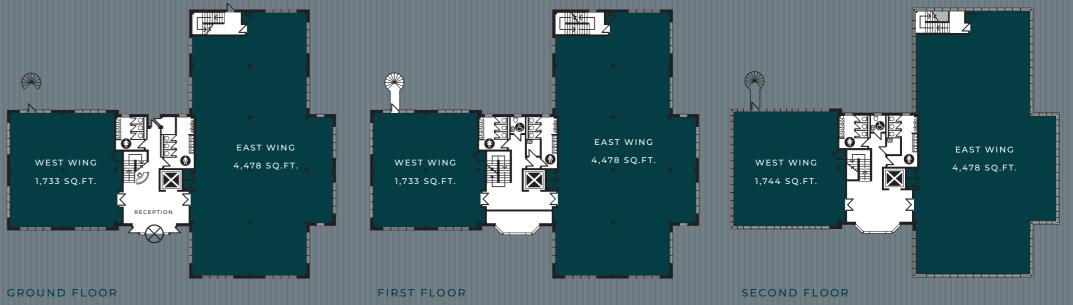

## Wings from: 1,733 sq.ft. (161 sq.m.)

## Accommodation

#### IRST FLOOR

SECOND FLOOR