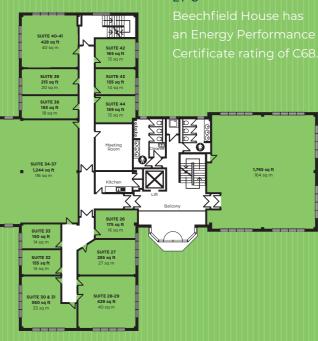

# **Beechfield House**

## Offices from: 119 sq.ft. (11 sq.m.)

GR

## Accommodation

#### EPC

Wnterton House has an Energy Performance Certificate rating of C68.