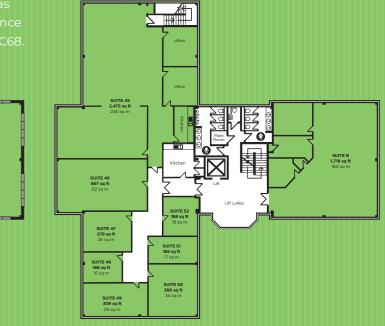

# **Beechfield House**

## Offices from: 119 sq.ft. (11 sq.m.)

GR

## Accommodation

#### IRST FLOOR

SECOND FLOOR