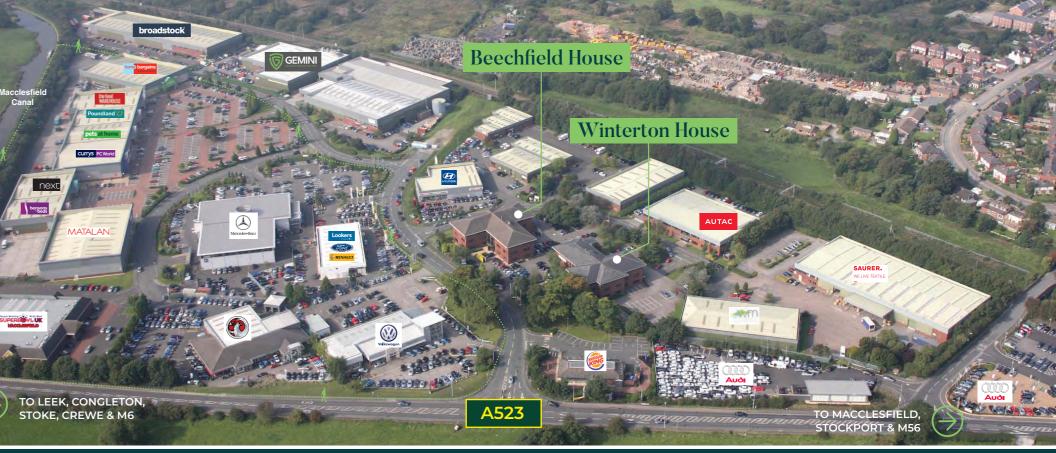

#### LOCATION

Both buildings are situated in an excellent position on Heather Close in Lyme Green Business Park. The properties lie within close proximity to the A523, the main arterial route into Macclesfield from Stockport to the north and Congleton to the south. The A523 links to the A54 which leads onto Junction 18 of the M6 motorway.

#### NEARBY AMENITIES

Lyme Green Business Park is an established location that is home to various manufacturing, office, car dealerships and trade counter units. Occupiers include Volkswagen, Ford, Burger King and Broadstock Furniture. Lyme Green Retail Park is situated to the south of the subject property and is home to a variety of retailers including Home Bargains, The Food Warehouse, Next, Matalan and Pets at Home.