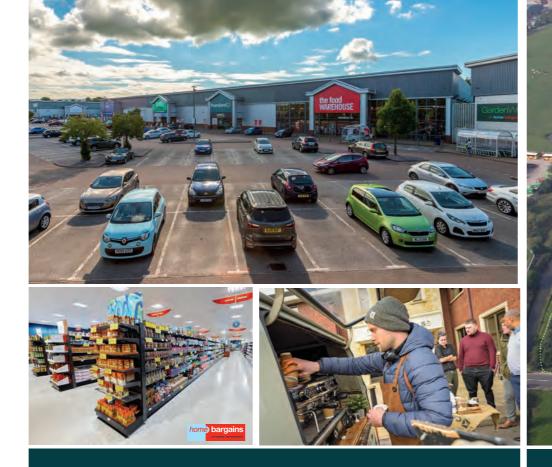

#### NEARBY AMENITIES

Lyme Green Business Park is an established location that is home to various manufacturing, office, car dealerships and trade counter units. Occupiers include Volkswagen, Ford, Burger King and Broadstock Furniture. Lyme Green Retail Park is situated to the south of the subject property and is home to a variety of retailers including Home Bargains, The Food Warehouse, Next, Matalan and Pets at Home.

As well as lunchtime options such as Burger King and Home Bargains, employees can also spend their lunchtime enjoying a breath of fresh air on the nearby canal-side walk. Now again, employees can also take advantage of a coffee van and food truck provided by Orbit, especially appreciated during colder months.