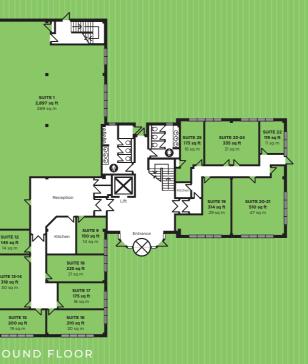

ised floors
- Quality carpeting throughout

#### ADDITIONAL BENEFITS

- On-site building manager
- On-site parking
- · 24-hour monitored access control system
- Male/female & disabled WCs
- 8-person passenger lift

#### EPC

Wnterton House has an Energy Performance Certificate rating of C68.



# **Beechfield House**

## Offices from: 119 sq.ft. (11 sq.m.)







GR



## Accommodation

#### SPECIFICATION

- Refurbished to a high standard
- Perimeter heating
- Meeting room available to hire
- Suspended ceilings
- LED lighting
- 8 person passenger lift
- Male, female, disabled WC's and shower facilities
- Modern fully fitted kitchen facilities
- Carpeted throughout
- Double glazed
- On-site parking
- Monitored 24-hour access control with CCTV
- High quality fixtures, fittings and finishes





#### IRST FLOOR



SECOND FLOOR

#### EPC

 $\bigotimes$ 

# A thriving business & retail park

Winterton & Beechfield House are modern 3-storey office buildings with excellent on-site car parking, located on Lyme Green Business & Retail Park, Macclesfield.

Offering modern refurbished and fully fitted office accommodation, providing space for 1 to 25 persons, set within an established, well landscaped, mixed-use environment.

#### LOCATION

Both buildings are situated in an excellent position on Heather Close in Lyme Green Business Park. The properties lie within close proximity to the A523, the main arterial route into Macclesfield from Stockport to the north and Congleton to the south. The A523 links to the A54 which leads onto Junction 18 of the M6 motorway.

Junction 18 of the M6