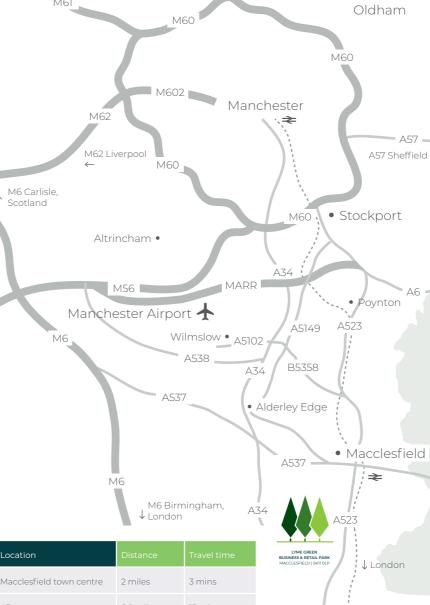

#### LOCATION

Both buildings are situated in an excellent position on Heather Close in Lyme Green Business Park. The properties lie within close proximity to the A523, the main arterial route into Macclesfield from Stockport to the north and Congleton to the south. The A523 links to the A54 which leads onto Junction 18 of the M6 motorway.

Junction 18 of the M6 motorway is located approximately 15 miles west of the properties and provides access to the national motorway network. Manchester International Airport is located 13.5 miles north west of Macclesfield and can be accessed by car in approximately 30 minutes. The town is well served by public transport, benefiting from direct hourly rail services to London Euston, and regular connections to Manchester.

# Macclesfield town centre2 miles3 minsA346.8 miles15 minsManchester Airport10 miles25 minsM5610.7 miles25 minsM6011 miles22 minsM616.5 miles33 minsManchester city centre17.7 miles33 mins