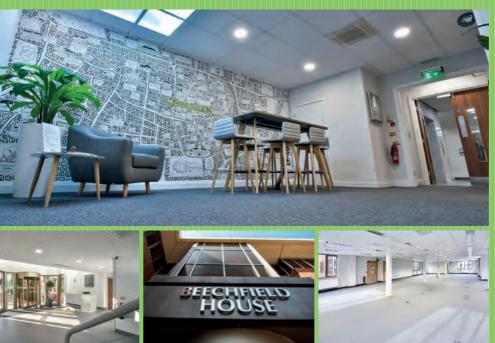

# **Beechfield House**

## Offices from: 119 sq.ft. (11 sq.m.)

GR

#### SPECIFICATION

- Refurbished to a high standard
- Perimeter heating
- Meeting room available to hire
- Suspended ceilings
- LED lighting
- 8 person passenger lift
- Male, female, disabled WC's and shower facilities
- Modern fully fitted kitchen facilities
- Carpeted throughout
- Double glazed
- On-site parking
- Monitored 24-hour access control with CCTV
- High quality fixtures, fittings and finishes