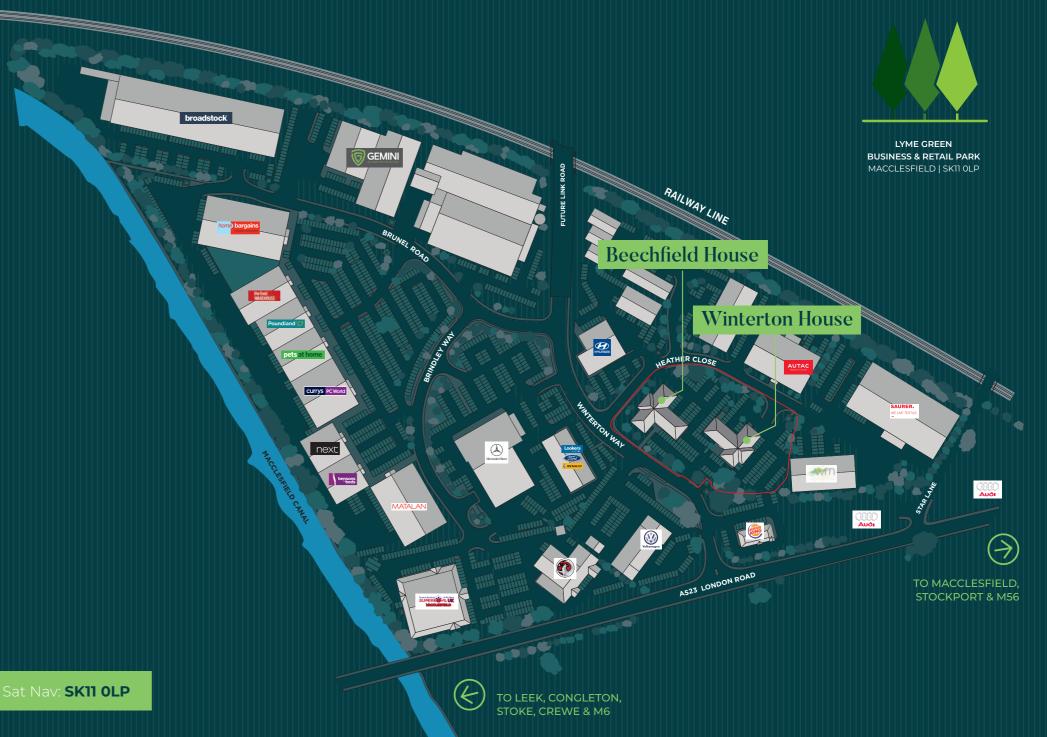

#### LOCATION

Both buildings are situated in an excellent position on Heather Close in Lyme Green Business Park. The properties lie within close proximity to the A523, the main arterial route into Macclesfield from Stockport to the north and Congleton to the south. The A523 links to the A54 which leads onto Junction 18 of the M6 motorway.

#### NEARBY AMENITIES

Lyme Green Business Park is an established location that is home to various manufacturing, office, car dealerships and trade counter units. Occupiers include Volkswagen, Ford, Burger King and Broadstock Furniture. Lyme Green Retail Park is situated to the south of the subject property and is home to a variety of retailers including Home Bargains, The Food Warehouse, Next, Matalan and Pets at Home.

#### BUS

Services run on a frequent basis from Macclesfield town centre and train station to Lyme Green for ultimate convenience.

LYME GREEN BUSINESS & RETAIL PARK MACCLESFIELD | SK11 OLP