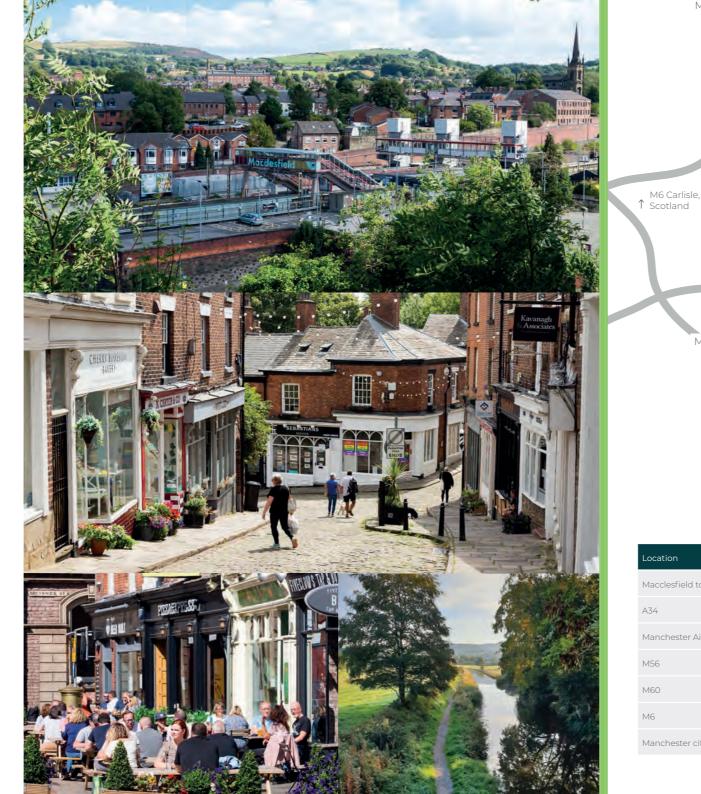

### Macclesfield Town Centre

# Beauty and convenience on your doorstep

Combining its rural charm with easy connectivity to key destinations such as London Euston and Manchester Airport, Macclesfield is ideally placed for business.

Just 2 miles from Tytherington Business Village is Macclesfield town centre, boasting a mainline train station, bus station and variety of high street stores such as Costa Coffee, Café Nero, and Pizza Express and independent retailers such as The Salt Bar, Italian restaurant Fina and the Picturedrome Macclesfield food/marketplace.

Alternatively, employees can enjoy a lunchtime walk on one of the many routes close to the business village. Take a breath of fresh air on a canal-side walk or head down Middlewood Way for an afternoon stroll.