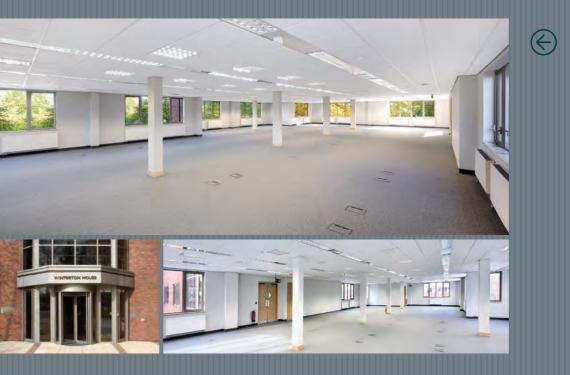

# Winterton House

## Wings from: 1,733 sq.ft. (161 sq.m.)

#### SPECIFICATION

The accommodation is finished to a modern standard and incorporates the following features:

- Perimeter heating & double glazing
- LED lighting
- Full access raised floors
- Quality carpeting throughout

#### ADDITIONAL BENEFITS

- On-site building manager
- On-site parking
- · 24-hour monitored access control system
- Male/female & disabled WCs
- 8-person passenger lift