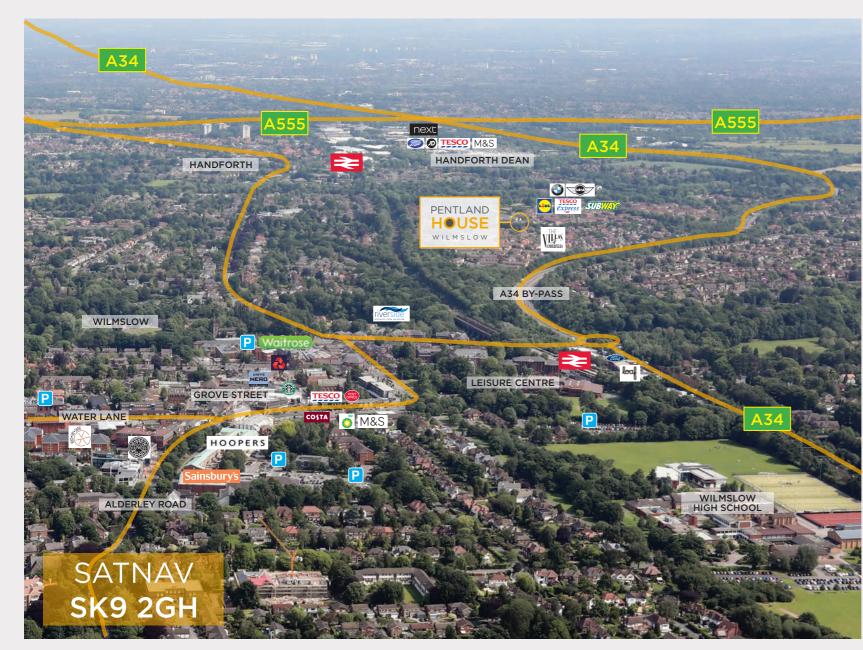

## PENTLAND HOUSE WILMSLOW

Pentland House is located just off the A34 in Wilmslow, Cheshire and is easily accessible by road, rail and public transport.

Bus services available on the doorstep of Pentland House provide direct and frequent routes to Wilmslow, Stockport town centre, Didsbury and Manchester city centre.

#### WALKING:

- Tesco Express 2 mins
- Bus Stop 3 mins
- Handforth Train Station 20 mins

#### **DRIVE TIMES:**

• Wilmslow Train Station 5 mins (Trains to Manchester and London Euston)

- Manchester Airport 15 mins
- Manchester city centre 29 mins

#### **MOTORWAY DRIVE TIMES:**

| • | A34  | 1 min   |
|---|------|---------|
| • | A555 | 5 mins  |
| • | M60  | 12 mins |
| • | M56  | 13 mins |
| • | M6   | 28 mins |