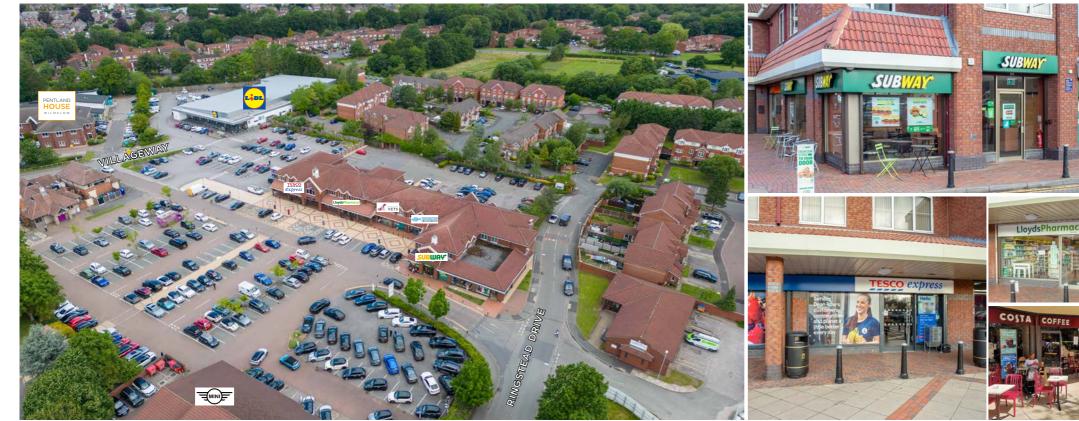

Pentland House is situated on the doorstep of Summerfields Village centre which provides a wide variety of employee amenities including: Tesco Express, Subway, Lidl, The Wilmslow Tavern and a dry-cleaners.

Wilmslow town centre and Handforth Dean, where M&S, Tesco Extra, Next, JD and Boots are located are all just a short drive away.