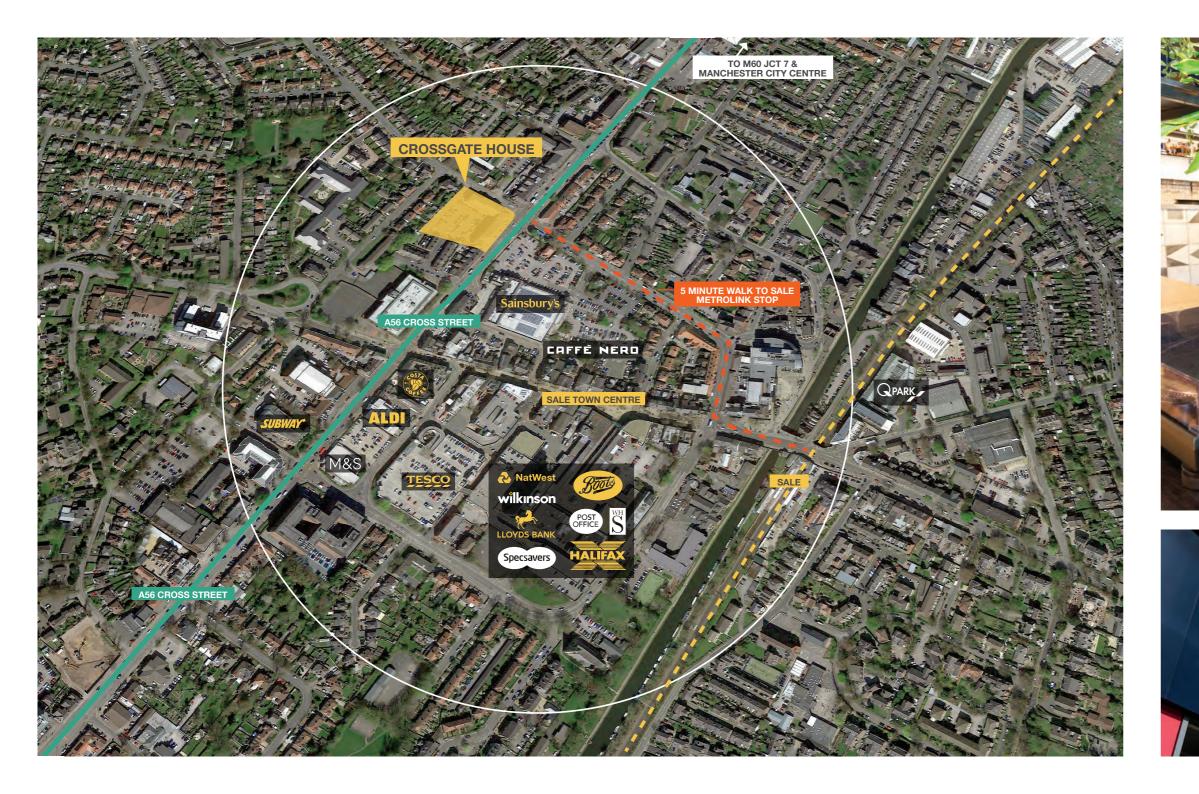

Crossgate House benefits from the amenities of Sale Town Centre and is just a 10 - 15 minute drive from Manchester Airport and Manchester City Centre. Crossgate House is also situated within walking distance from Dane Road Metrolink which provides regular services to Manchester City Centre and Altrincham.

Crossgate House has a wide range of excellent facilities on its doorstep including Sainsbury's, Marks & Spencer, Tesco and The Square shopping centre, along with the existing wide range of retail outlets, banks and restaurants all located in Sale town centre itself.