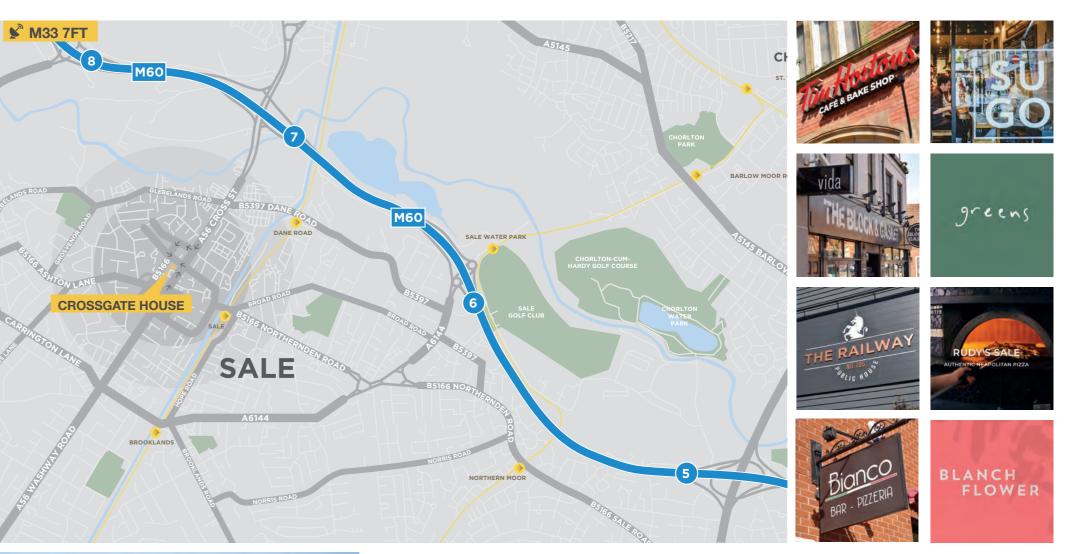

2 MINUTES DRIVE ΤО J7<sub>of the</sub> **M60** 

5 MINUTES WALK TO SALE METROLINK TRAMS EVERY 6 MINS **TO MANCHESTER** 

**CITY CENTRE** 

**15 MINUTES DRIVE** ΤО

#### PERFECTLY PLACED FOR CITY **CONNECTIONS**

Crossgate House occupies a prominent position on the corner of Atkinson Road and Cross Street (A56), close to Junction 7 of the M60 motorway, providing excellent access to the M60 orbital motorway network.

Crossgate House benefits from the amenities of Sale Town Centre and is just a 10 - 15 minute drive from Manchester Airport and Manchester City Centre. Crossgate House is also situated within walking distance from Dane Road Metrolink which provides regular services to Manchester City Centre and Altrincham.

#### ABUNDANT LOCAL AMENITIES ON YOUR DOORSTEP...

Enjoy a mix of cafes, restaurants, shops and transport links all within walking distance

| h | inction | 7 |  |
|---|---------|---|--|

| Manchester International Airport | 15 mins |
|----------------------------------|---------|
| Manchester City Centre           | 20 mins |
| Warrington                       | 36 mins |
| Liverpool John Lennon Airport    | 43 mins |
| Chester                          | 49 mins |
| Liverpool Lime Street            | 52 mins |
| Liverpool                        | 57 mins |