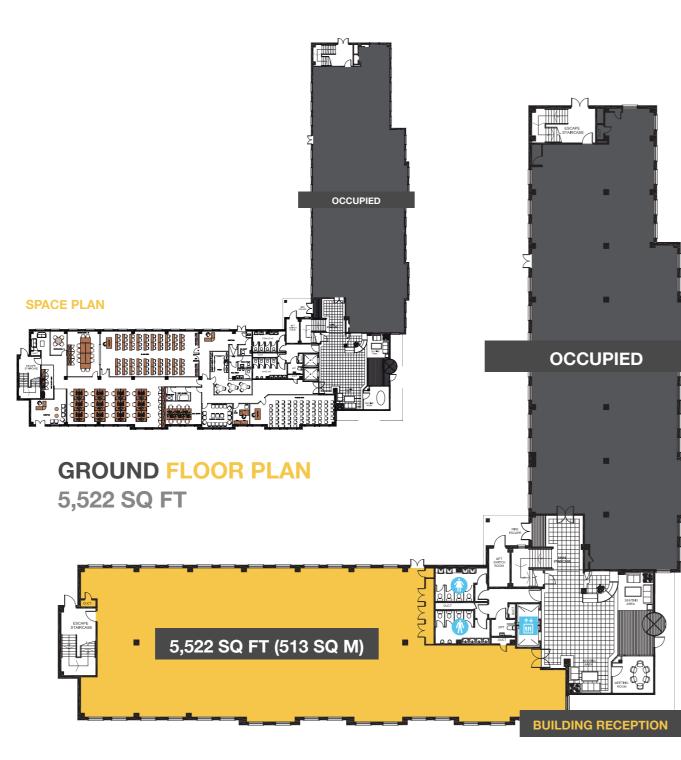

The floor space available is highly flexible and is being offered in wings or whole floors.

Cross Street Wing 5,521 sq ft 513 sq m

### **FIRST FLOOR** SPACE

| kinson Road Wing | 5,575 sq ft  | 518 sq m   |
|------------------|--------------|------------|
| oss Street Wing  | 5,521 sq ft  | 513 sq m   |
| tal              | 11,096 sq ft | 1,031 sq m |
| tal with lobby   | 11,688 sq ft | 1,086 sq m |

## 7 00 8 $\sim \sim$ **SPACE PLAN** 5,575 SQ FT (518 SQ M) FIRST FLOOR PLAN 11,096 SQ FT / 11,688 SQ FT (INCLUDING LOBBY) LOBBY 5,521 SQ FT (513 SQ M) 592 SQ FT (55 SQ M)

**CROSSGATEHOUSE** SALE MANCHESTER