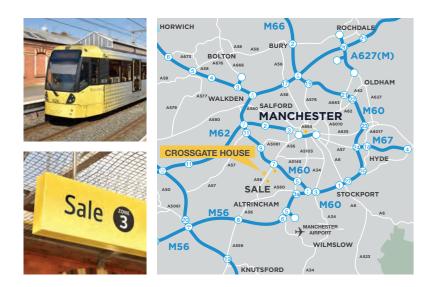

## PRESTIGIOUS OFFICE ACCOMMODATION IN A STRATEGIC LOCATION...

Crossgate House occupies a prominent position on the corner of Atkinson Road and Cross Street (A56), close to the thriving town centre of Sale.

The accommodation offers Grade A specification office space accessed via an impressive glazed reception area. As well as being located in a strategic position, Crossgate House is easily accessible from the major road networks around the North West.

#### PERFECTLY PLACED FOR CITY **CONNECTIONS**

Crossgate House occupies a prominent position on the corner of Atkinson Road and Cross Street (A56), close to Junction 7 of the M60 motorway, providing excellent access to the M60 orbital motorway network.