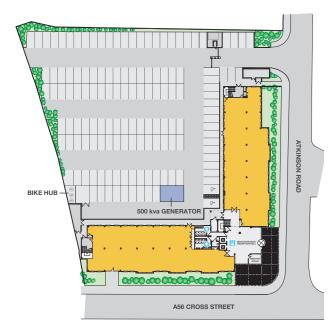

SUPERIOR GRADE A HEADQUARTERS OFFICE BUILDING

CROSS STREET, SALE, CHESHIRE M33 7FT

03

CIROSSCATE HOUSE

-





## PRESTIGIOUS OFFICE ACCOMMODATION IN A STRATEGIC LOCATION...

Crossgate House occupies a prominent position on the corner of Atkinson Road and Cross Street (A56), close to the thriving town centre of Sale.

The accommodation offers Grade A specification office space accessed via an impressive glazed reception area. As well as being located in a strategic position, Crossgate House is easily accessible from the major road networks around the North West.

The floor space available is highly flexible and is being offered in wings or whole floors.









Cross Street Wing 5,521 sq ft 513 sq m

## **ESTATE PLAN**

Over 100 car parking spaces





### **FIRST FLOOR** SPACE

| kinson Road Wing | 5,575 sq ft  | 518 sq m   |
|------------------|--------------|------------|
| oss Street Wing  | 5,521 sq ft  | 513 sq m   |
| tal              | 11,096 sq ft | 1,031 sq m |
| tal with lobby   | 11,688 sq ft | 1,086 sq m |

## 7 00 8 $\sim \sim$ **SPACE PLAN** 5,575 SQ FT (518 SQ M) FIRST FLOOR PLAN 11,096 SQ FT / 11,688 SQ FT (INCLUDING LOBBY) LOBBY 5,521 SQ FT (513 SQ M) 592 SQ FT (55 SQ M)

**CROSSGATEHOUSE** SALE MANCHESTER





2 MINUTES DRIVE ΤО J7<sub>of the</sub> **M60** 

5 MINUTES WALK TO SALE METROLINK TRAMS EVERY 6 MINS **TO MANCHESTER** 



**CITY CENTRE** 

**15 MINUTES DRIVE** ΤО

# MANCHESTER AIRPORT

VIA THE M60 & M56









#### PERFECTLY PLACED FOR CITY **CONNECTIONS**

Crossgate House occupies a prominent position o