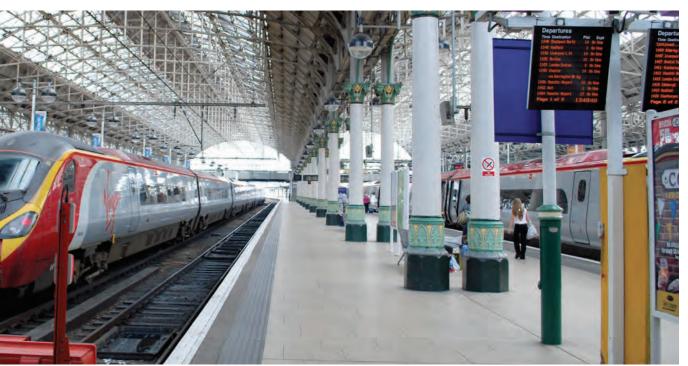

#### Altrincham

| Itrincham             | 9 mins  |
|-----------------------|---------|
| it Peter's Square     | 21 mins |
| Ianchester Piccadilly | 23 mins |
| alford Quays          | 25 mins |
| /lediaCityUK          | 33 mins |
|                       |         |