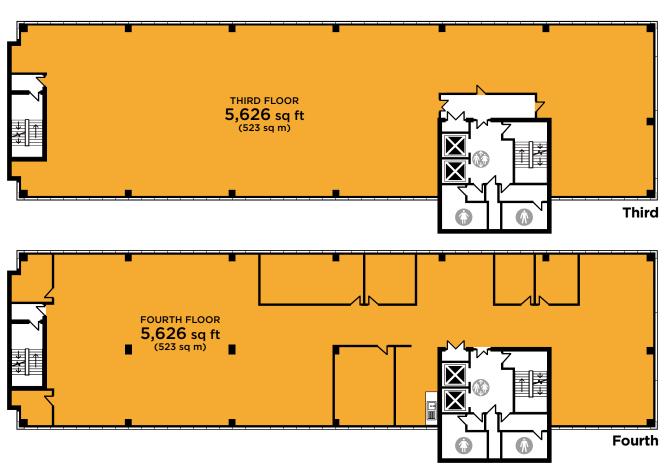

## Third & 11,252 SQ. FT. Fourth Floor (1,146 SQ. M.)

All suites benefit from;

- Remodelled reception area
- Two lifts to all floors
- Air-conditioning
- Suspended ceilings and LED lighting
- Three compartment perimeter trunking
- Fitted suites with meeting rooms & breakout space.
- On-site car parking 1:330 ratio
- 24-hour access