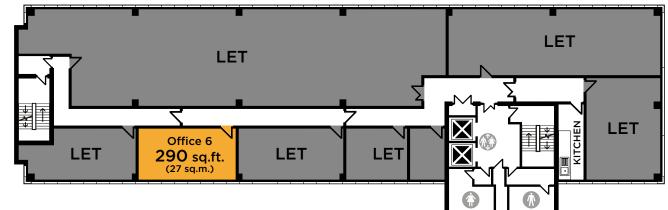

## office suite available: **290 SQ. FT.** (27 SQ. M.)

The available suite benefit from;

- Modern reception
- Two lifts to all floors
- Air-conditioning
- Town centre location
- Suspended ceilings and LED lighting