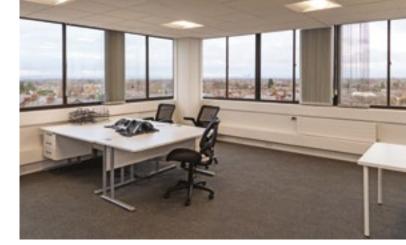

## office suite available: **290 SQ. FT.** (27 SQ. M.)

The available suite benefit from;

- Modern reception
- Two lifts to all floors
- Air-conditioning
- Town centre location
- Suspended ceilings and LED lighting

- Three compartment perimeter trunking
- New carpeting throughout
- On-site car parking
- 24 hour access
- Bike racks
- Shower

Superfast Broadband is now available throughout the building via BT and M247.