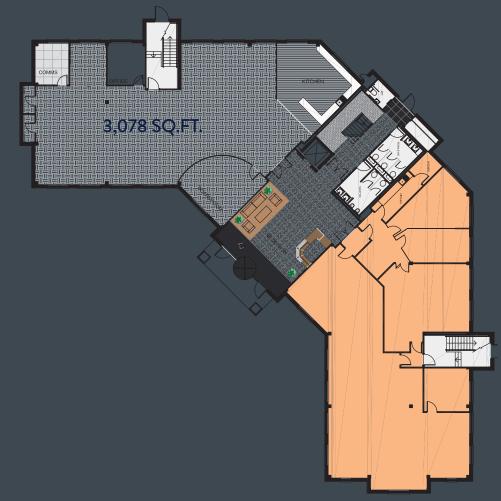

## GROUND FLOOR - 3,078 SQ.FT.

Riverside Business Park is a professional and tranquil business environment and home to occupiers to include Knights plc, Make Events, Fluid Power, Leap 29 and Banks & Lloyd Shipping.

The space available on the Ground Floor benefits from 24/7 security with on-site CCTV and 24 hour access with swipe card. There is also an abundance of on-site parking with a ratio of 1:227 sq.ft. A bicycle hub is also available for anyone looking to cycle to work.

#### The workspace benefits from the following specification:

- Fully air-conditioned
- Full access raised floors
- Suspended ceilings with LED lighting