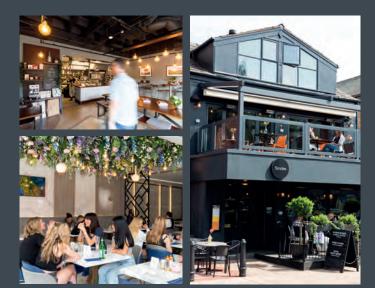

Local bars and restaurants include fish restaurant Easy Fish, Italian restaurants Sotto, Cibo and Wood Fire Smoke, with Smoke Cafe & Wine Bar, Juniper, Zumu Sushi and Nourish for the more health conscious diner.