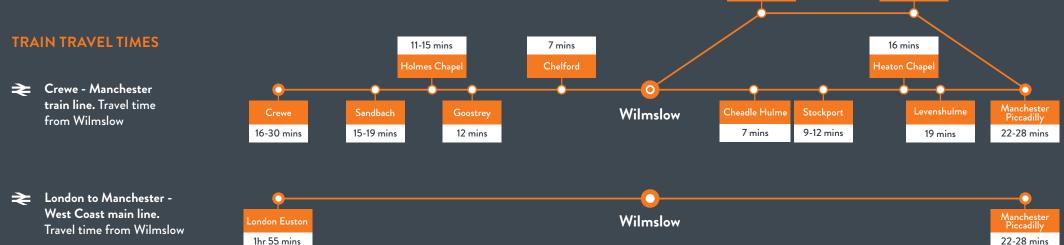

Manchester Airport is within a 9 minute drive to Wilmslow (via the A555 Ringway Road ) which offers flights to over 200 destinations worldwide.

Wilmslow train station offers direct and frequent services to Manchester Piccadilly (25 minute travel time), Stockport (15 minute travel time) and London Euston (2 hour travel time).

#### CONNECTIVITY ╥ 齐 $\bigcirc$ WALKING: DRIVE TIMES: MOTORWAY DRIVE TIMES: Wilmslow Train Station **5 mins** Manchester Airport **9 mins** A34 2 min Manchester City Centre **25 mins** A555 5 min M60 12 mins Liverpool 1 hour Post Office 7 mins M56 13 mins Waitrose 4 mins M6 28 mins Broadway Car Park 7 mins