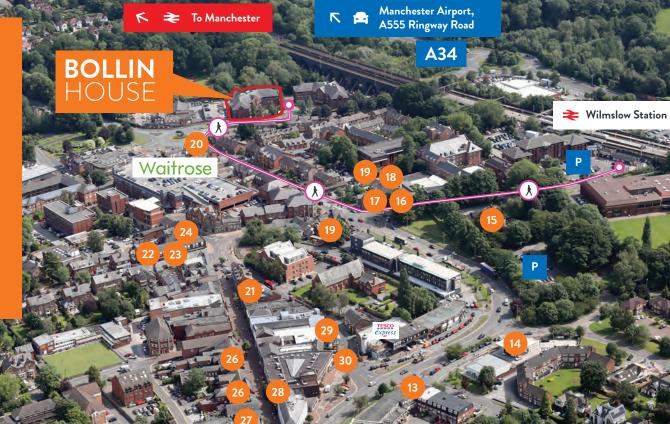

8-9 mins

Manchester

29 mins

East Didsbury

Cafés, restaurants and bars in addition to a broad retail offer ensures that staff have choice throughout the day and into the evening.

| 1  | Lusso                 | 17 | Sotto             |
|----|-----------------------|----|-------------------|
| 2  | Zumu Sushi            | 18 | Eastern Revive    |
| 3  | The Easy Fish Co.     | 19 | Brewhouse and     |
| 4  | Wood Fire Smoke       |    | Kitchen           |
| 5  | Smoke                 | 20 | King William      |
| 6  | Juniper               | 21 | Caffé Nero        |
| 7  | Rise                  | 22 | Wine Cellar       |
| 8  | Water Lane Café       | 23 | Suburban Green    |
| 9  | Casa Italia           | 24 | Nourish           |
| 10 | Pizza Express         | 25 | Just Between Frie |
| 11 | Coach & Four          | 26 | Unico Lounge      |
| 12 | Revolution            | 27 | The Grove         |
| 13 | Costa Coffee          | 28 | Starbucks         |
| 14 | M&S Food              | 29 | Cibo              |
| 15 | Miller & Carter       | 30 | Petit Delice      |
| 16 | Mil's Burger & Shakes |    |                   |
|    |                       |    |                   |