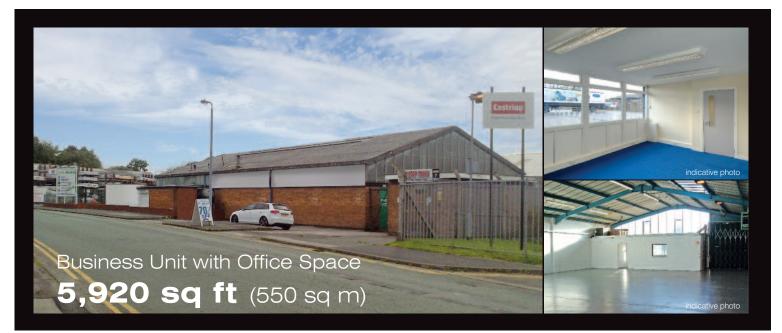

## TO LET : UNIT E1 Business Unit

Prominent business unit with front and side yard areas **5,920 sq ft** (550 sq m)

## LOCATION

E1 is a warehouse unit comprising 5,920 sq ft with exclusive yard areas, ideal for trade counter purposes. The unit is prominently positioned with frontage on the main estate road (Earl Road) and Countess Avenue. Neighbouring the unit are **275** and **Honeywell** 