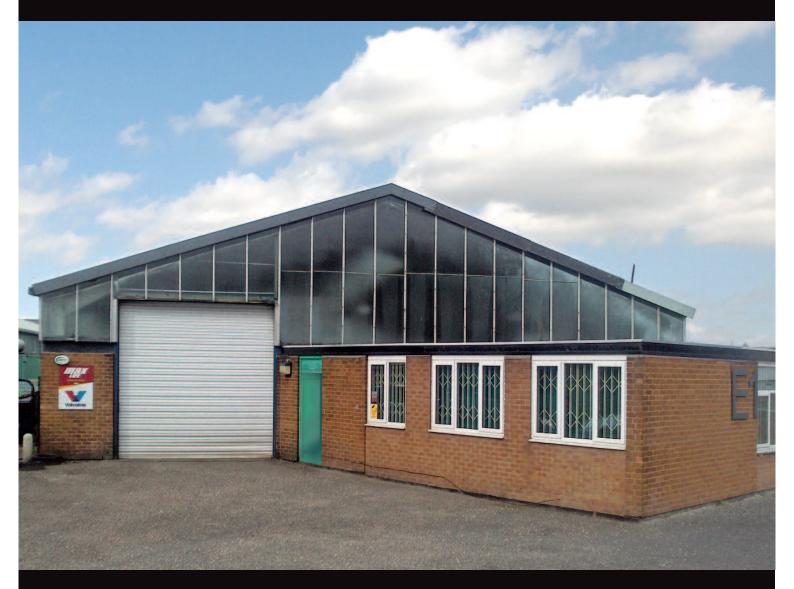

## TO LET : UNIT E1 Business Unit

Prominent business unit with front and side yard areas **5,920 sq ft** (550 sq m)

## LOCATION

E1 is a warehouse unit comprising 5,920 sq ft with exclusive yard areas, ideal for trade counter purposes. The unit is prominently positioned with frontage on the main estate road (Earl Road) and Countess Avenue. Neighbouring the unit are **275** and **Honeywell** 

## ACCOMMODATION

The accommodation provides the following :

- Maximum height to ridge 20 ft approx (6 m approx)
- Eaves height 13 ft approx (4 m approx)
- Loading access door
- Front and side yard areas
- 3 phase power supply
- Male and female WC
- Additional outbuilding
- Two entrances