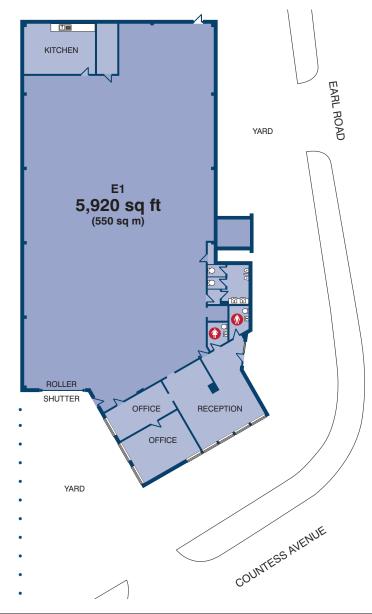

## ACCOMMODATION

The accommodation provides the following :

- Maximum height to ridge 20 ft approx (6 m approx)
- Eaves height 13 ft approx (4 m approx)
- Loading access door
- Front and side yard areas
- 3 phase power supply
- Male and female WC
- Additional outbuilding
- Two entrances