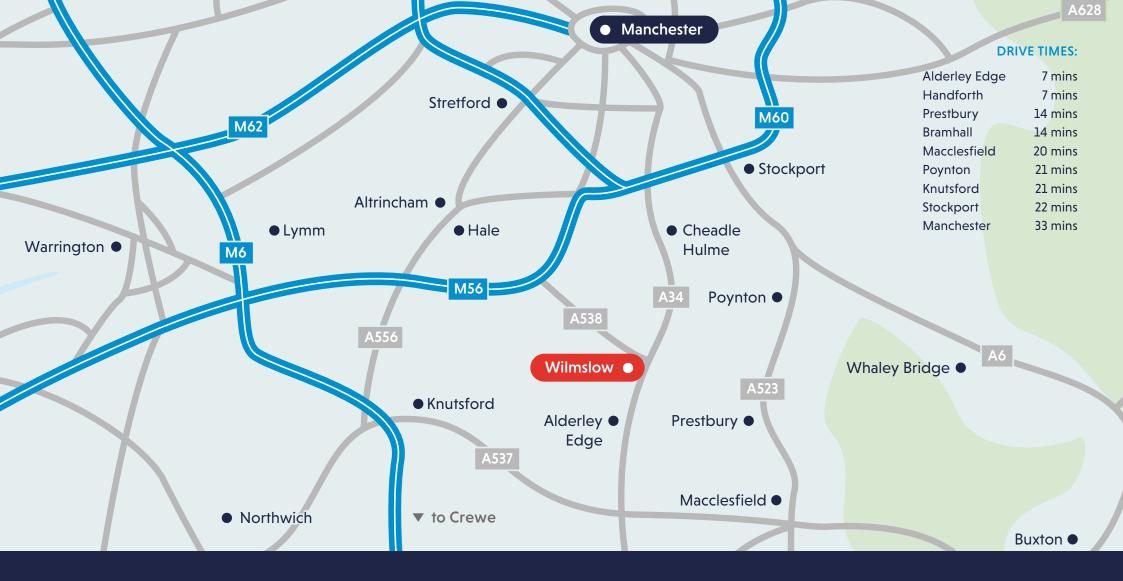

1

NORION BARRI

NORTONIA

Unit 1, Springfield House, Water Lane, Wilmslow SK9 5BG

The vibrant Cheshire town of Wilmslow is renowned for its wealth of stylish shops, cafés, trendy bars and quality restaurants. The area, which lies between Handforth and the affluent suburbs of Alderley Edge, Knutsford and Prestbury is known for its up market lifestyle and its many rich and famous residents.

Situated in the south Manchester commuter belt Wilmslow has a population of approximately 160,000 within 15 minutes of the town centre and benefits from easy access to the M56, M60 and M6 motorways as well as it's proximity to Manchester airport. Wilmslow Railway Station is just a seven minute walk from Springfield House, and provides a regular service to local villages as well as commuter services to Manchester Piccadilly.