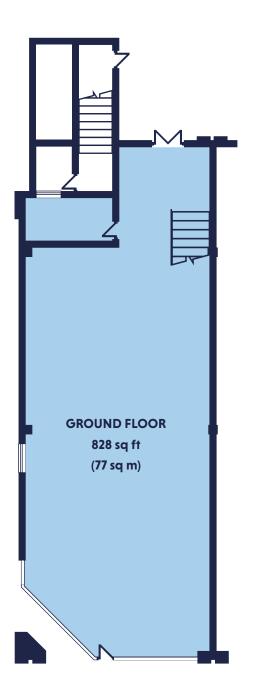

## THE UNIT

| <b>Ground floor</b><br>828 sq ft (77 sq m) |  |
|--------------------------------------------|--|
| <b>First floor</b><br>725 sq ft (67 sq m)  |  |
| FRONT ELEVATION                            |  |