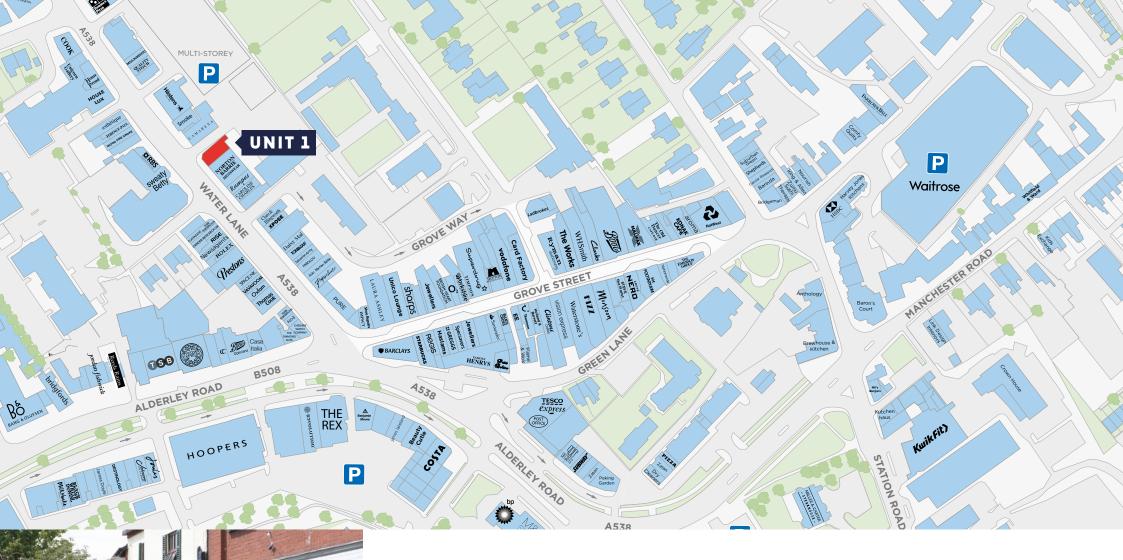

1

NORION BARRI

NORTONIA

Unit 1, Springfield House, Water Lane, Wilmslow SK9 5BG

The vibrant Cheshire town of Wilmslow is renowned for its wealth of stylish shops, cafés, trendy bars and quality restaurants. The area, which lies between Handforth and the affluent suburbs of Alderley Edge, Knutsford and Prestbury is known for its up market lifestyle and its many rich and famous residents.

Situated in the south Manchester commuter belt Wilmslow has a population of approximately 160,000 within 15 minutes of the town centre and benefits from easy access to the M56, M60 and M6 motorways as well as it's proximity to Manchester airport. Wilmslow Railway Station is just a seven minute walk from Springfield House, and provides a regular service to local villages as well as commuter services to Manchester Piccadilly.

Wilmslow shoppers have a fantastic choice of luxury brands situated alongside the usual popular high street fascias. The main shopping cluster lies within the triangle formed by Grove Street, Water Lane and Alderley Road, and Springfield House is ideally located to benefit from this.