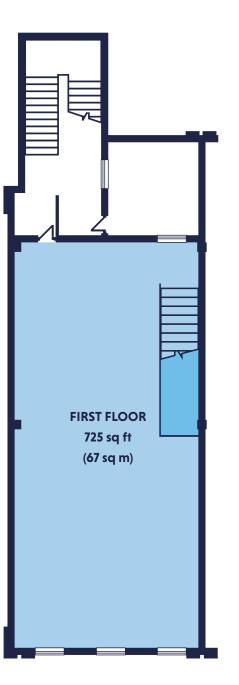

## THE UNIT

| <b>Ground floor</b><br>828 sq ft (77 sq m) |  |
|--------------------------------------------|--|
| <b>First floor</b><br>725 sq ft (67 sq m)  |  |
| FRONT ELEVATION                            |  |