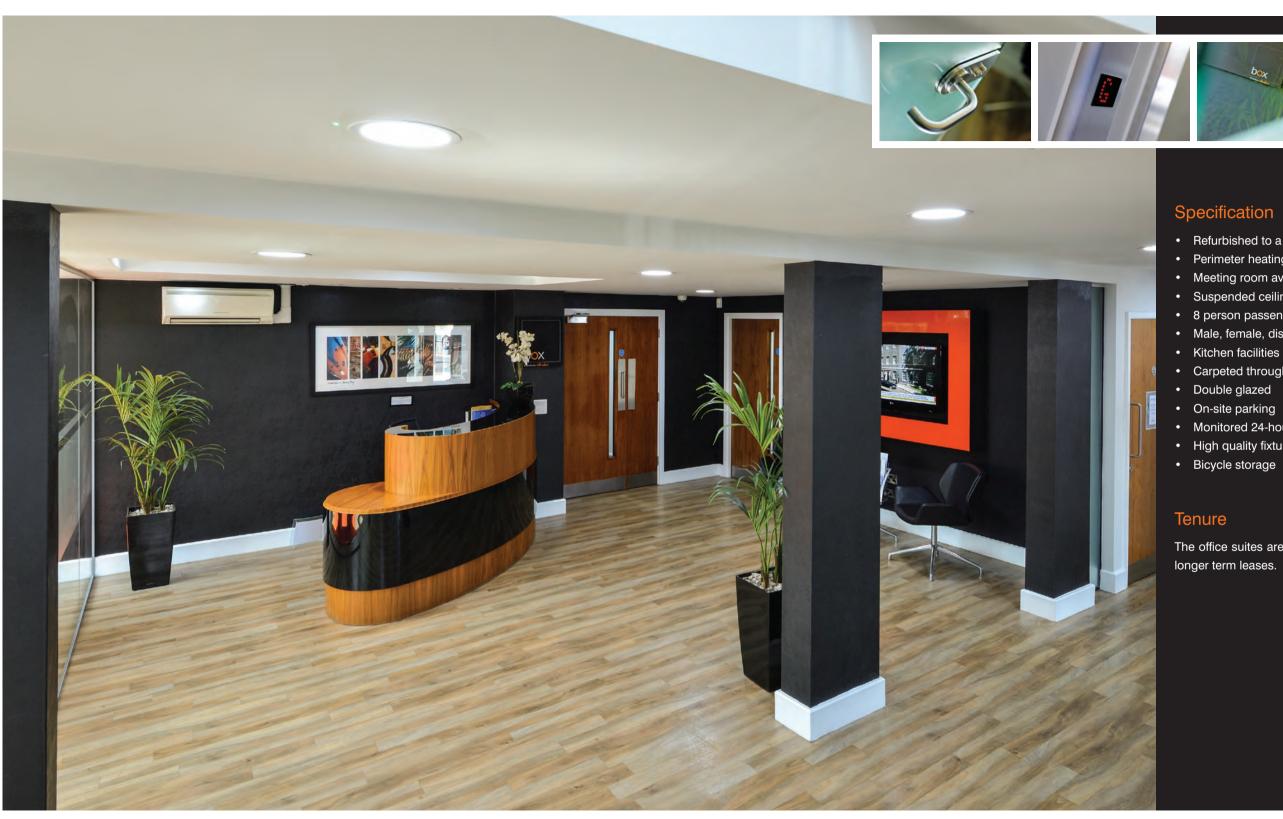

## Specification

- Refurbished to a high standard
- Perimeter heating
- Meeting room available to hire
- Suspended ceilings
- 8 person passenger lift
- Male, female, disabled WC's
- Kitchen facilities
- Carpeted throughout
- Double glazed
- Monitored 24-hour access control system with CCTV
- High quality fixtures, fittings and finishes