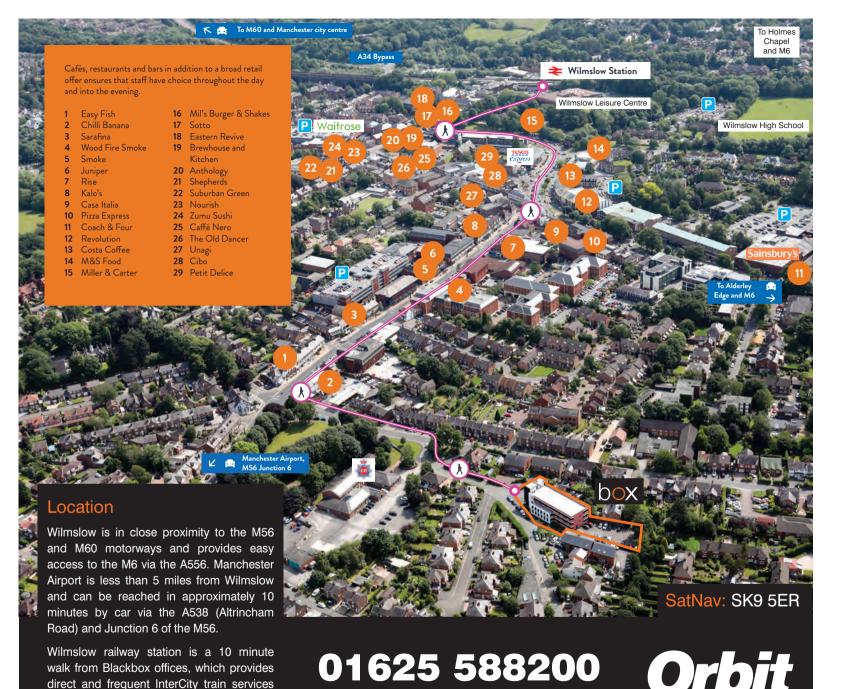

## Why Wilmslow?

Wilmslow offers a variety of shopping amenities including a variety of niche boutiques, plus a range of high street brands including Boots, WHSmith, Starbucks and Caffé Nero. Food retailers in the town centre include Sainsbury's, Co-op Food, Tesco Express and Waitrose. Restaurants such as, Pizza Express, Cibo, Casa Italia, Easy fish Co and Nourish are within a short walk of the Blackbox offices.