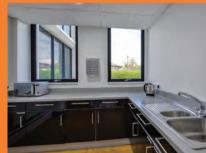

## Specification

- Refurbished to a high standard
- Perimeter heating
- Meeting room available to hire
- Suspended ceilings
- 8 person passenger lift
- Male, female, disabled WC's
- Kitchen facilities
- Carpeted throughout
- Double glazed
- Monitored 24-hour access control system with CCTV
- High quality fixtures, fittings and finishes