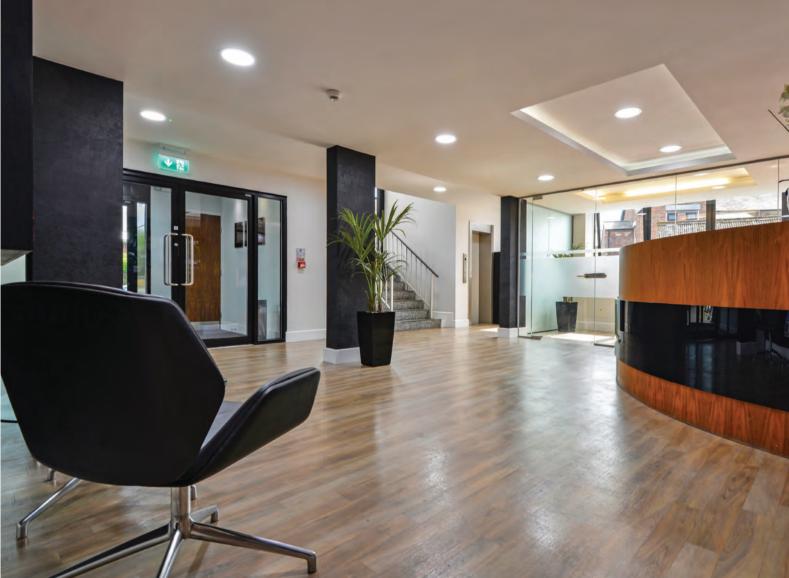

## Specification

- Refurbished to a high standard
- Perimeter heating
- Meeting room available to hire
- Suspended ceilings
- 8 person passenger lift
- Male, female, disabled WC's
- Kitchen facilities
- Carpeted throughout
- Double glazed
- Monitored 24-hour access control system with CCTV
- High quality fixtures, fittings and finishes