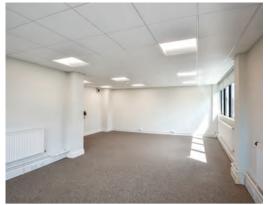

## Specification

- Refurbished to a high standard
- Perimeter heating
- Meeting room available to hire
- Suspended ceilings
- 8 person passenger lift
- Male, female, disabled WC's
- Kitchen facilities
- Carpeted throughout
- Double glazed
- Monitored 24-hour access control system with CCTV
- High quality fixtures, fittings and finishes