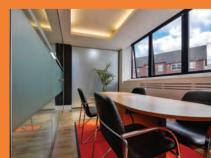

## Specification

- Refurbished to a high standard
- Perimeter heating
- Meeting room available to hire
- Suspended ceilings
- 8 person passenger lift
- Male, female, disabled WC's
- Kitchen facilities
- Carpeted throughout
- Double glazed
- Monitored 24-hour access control system with CCTV
- High quality fixtures, fittings and finishes