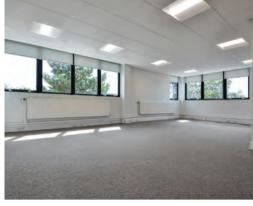

## Specification

- Refurbished to a high standard
- Perimeter heating
- Meeting room available to hire
- Suspended ceilings
- 8 person passenger lift
- Male, female, disabled WC's
- Kitchen facilities
- Carpeted throughout
- Double glazed
- Monitored 24-hour access control system with CCTV
- High quality fixtures, fittings and finishes