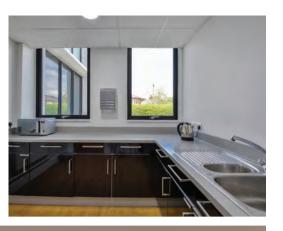

## Specification

- Refurbished to a high standard
- Perimeter heating
- Meeting room available to hire
- Suspended ceilings
- 8 person passenger lift
- Male, female, disabled WC's
- Kitchen facilities
- Carpeted throughout
- Double glazed
- Monitored 24-hour access control system with CCTV
- High quality fixtures, fittings and finishes