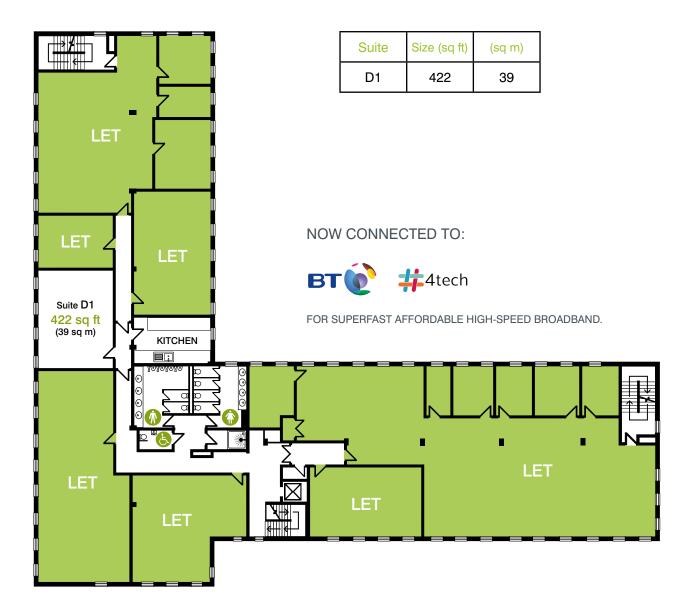

## SOVEREIGN HOUSE

## FIRST FLOOR

- Flexible annual licences
- · Immediate occupation
- All-inclusive price (excluding vat)
- Rental includes rent, business rates, service charge, building insurance & heating and electricity
- One month's rent and one month's deposit required up front
- Eligible businesses can claim small business rate relief