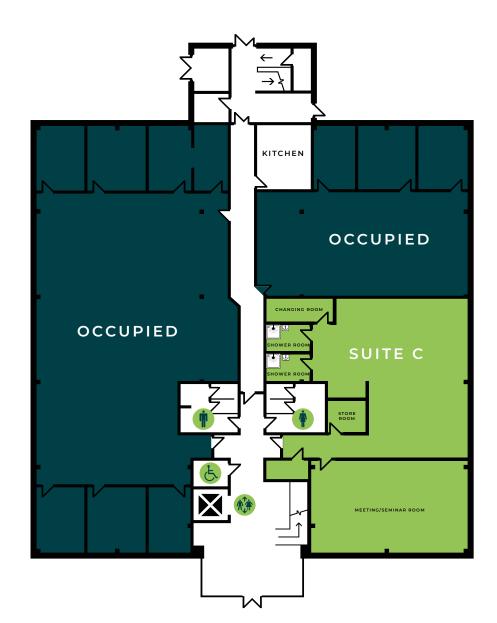

#### **FLOOR PLAN**

Ground Floor

#### **DESCRIPTION**

Suite C is the last remaining office suite and covers 1,679 sq ft on the ground floor. This suite benefits from air-conditioning and internal offices/meeting room and has use of the communal kitchen.

#### **GROUND FLOOR**

| TOTAL | 1,679 Sq Ft | 157 Sq M |
|-------|-------------|----------|
|       |             |          |

For full details call us on 01625 588 200 orbit@emerson.co.uk