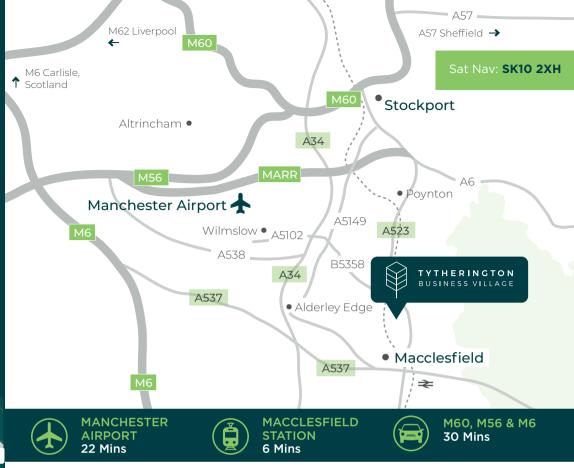

### LOCATION

Tytherington Business Village lies adjacent to the A523 Silk Road, 2 miles north of Macclesfield, The M6, M60 & M56 motorways are within a short drive and provide excellent connectivity to Macclesfield town centre, Manchester Airport and surrounding areas.

**BEECHWOOD COURT**, Tytherington Business Village Springwood Way, Macclesfield, SK10 2XH

For full details call us on 01625 588 200 or email orbit@emerson.co.uk