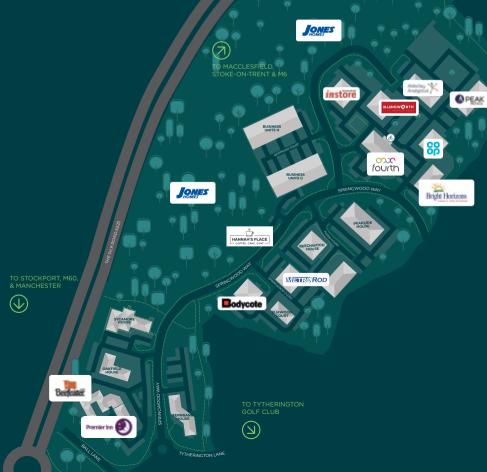

### TYTHERINGTON BUSINESS VILLAGE

### LOCATION

Tytherington Business Village lies adjacent to the A523 Silk Road, 2 miles north of Macclesfield, The M6, M60 & M56 motorways are within a short drive and provide excellent connectivity to Macclesfield town centre, Manchester Airport and surrounding areas.

**BEECHWOOD COURT**, Tytherington Business Village Springwood Way, Macclesfield, SK10 2XH

For full details call us on 01625 588 200 or email orbit@emerson.co.uk