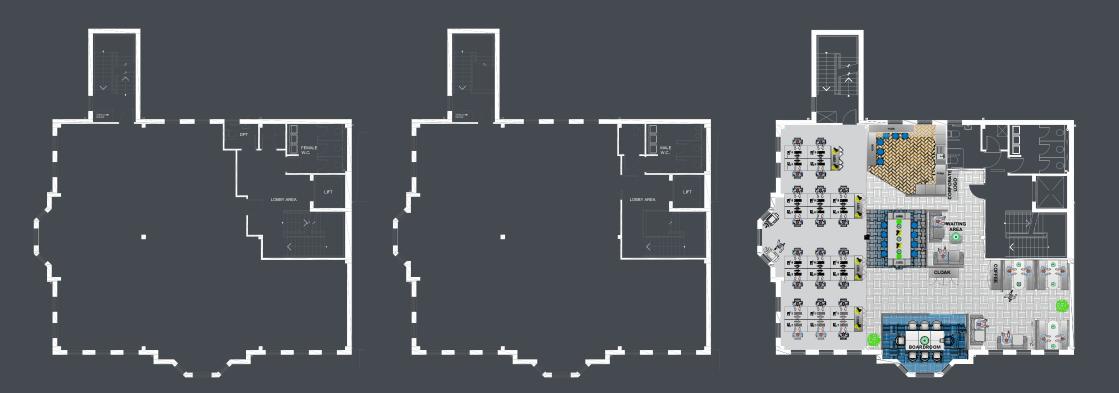

#### **SECOND** FLOOR

2,185 sq ft (203 sq m)

**SPACE** PLAN Ratio 1:9 sq m Occupancy

The first and second floors can be leased separately or together as a unique self-contained opportunity.