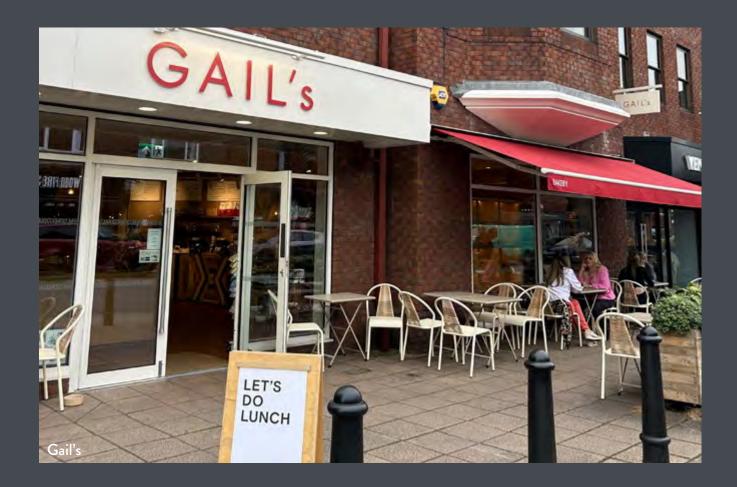

#### Situated in the Cheshire town of Wilmslow, Venture House benefits from a vast number of amenities on its doorstep.

Convenience stores such as Tesco Express, Sainsbury's and Waitrose are within walking distance alongside cafés like Just between friends, Caffè Nero, Costa Coffee and Starbucks. Popular bakery Gail's is located on the ground floor of the building.