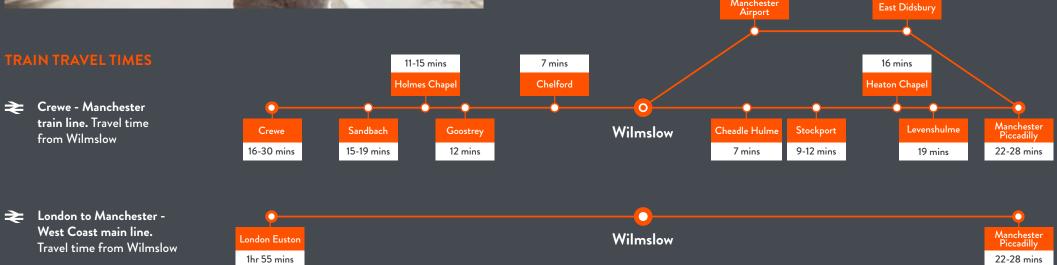

### COMMUTING made EASY

#### **Excellent connections**

Wilmslow benefits from being close to the A34 bypass which runs past the town connecting to the M60 and Manchester City Centre, whilst the M6 and M56 are a short car journey away.

Manchester Airport is within a 5 minute drive to Wilmslow which offers flights to over 200 destinations worldwide.

Wilmslow train station offers direct and frequent services to Manchester Piccadilly (25 minute travel time), Stockport (15 minute travel time) and London Euston (2 hour travel time).