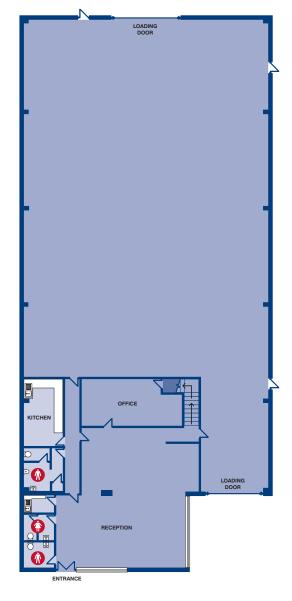

## **ACCOMMODATION**

The accommodation provides the following:

- Maximum height to ridge 20 ft approx (6 m approx)
- Eaves height 12 ft approx (4 m approx)
- · Loading access doors to front and rear
- Enclosed yard area to the rear and parking to front of the unit
- 3 phase power supply
- Male and female WC's
- Upvc double glazing to the front elevation
- Reception and office areas to ground and first floors