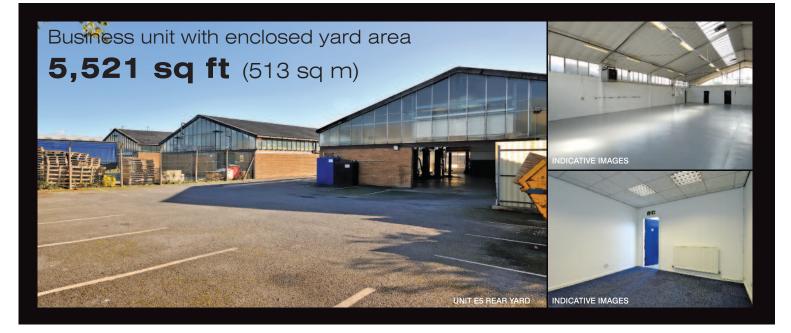

## TO LET: UNIT E5 Business Unit

with Enclosed Yard Area

**5,521 sq ft** (513 sq m)

## **ACCOMMODATION**

The accommodation provides the following:

- Maximum height to ridge 20 ft approx (6 m approx)
- Eaves height 12 ft approx (4 m approx)
- · Loading access doors to front and rear
- Enclosed yard area to the rear and parking to front of the unit
- 3 phase power supply
- Male and female WC's
- Upvc double glazing to the front elevation
- Reception and office areas to ground and first floors