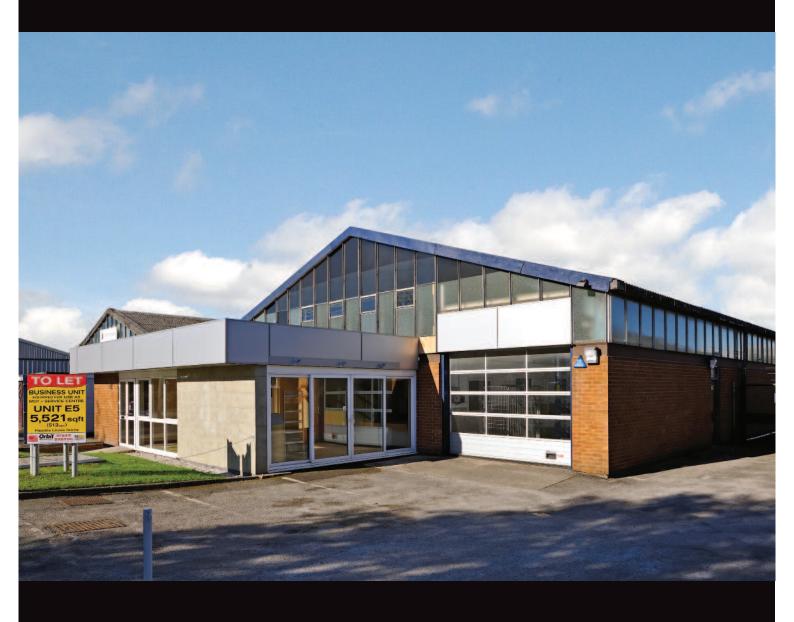

## TO LET: UNIT E5 Business Unit

with Enclosed Yard Area

**5,521 sq ft** (513 sq m)

## LOCATION

E5 is a business unit comprising 5,521 sq ft with exclusive enclosed yard area and parking

Unit E5 is located within Stanley Green Business Park, a strategic landmark site 9 miles south of Manchester City Centre, 5 miles south west of Stockport, 2.5 miles east of Manchester Airport and 2 miles north of Wilmslow. The site is part of an established mixed-use development which has attracted a variety of Retail, Trade, Industrial and Office users.