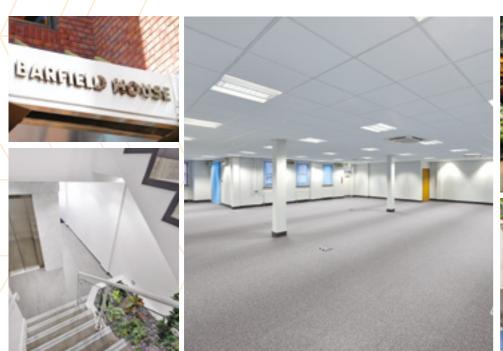

The property comprises of Pizza Express on the ground floor, offices are located on the first and second floor accommodation. The floors areas benefits from:

## Specification:

- First floor suite
- Air conditioning
- Suspended ceilings
- Fully accessed raised floor
- 24-hour access
- Kitchen facilities
- 4-person passenger lift