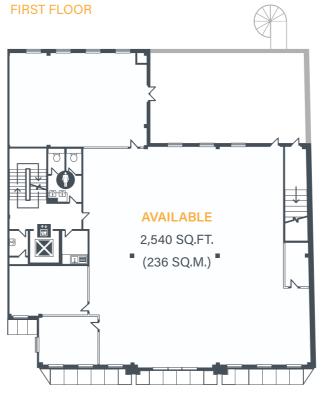

The property comprises of Pizza Express on the ground floor, offices are located on the first and second floor accommodation. The floors areas benefits from:

## Specification:

- First floor suite
- Air conditioning
- Suspended ceilings
- Fully accessed raised floor
- 24-hour access
- Kitchen facilities
- 4-person passenger lift