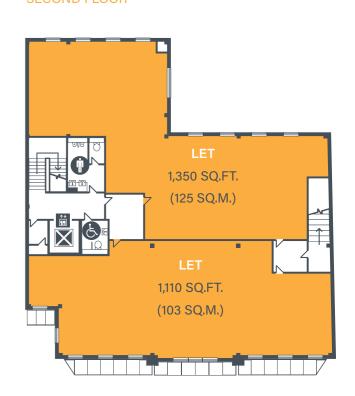

The property comprises of Pizza Express on the ground floor, offices are located on the first and second floor accommodation. The floors areas benefits from:

## Specification:

- First floor suite
- Air conditioning
- Suspended ceilings
- Fully accessed raised floor
- 24-hour access
- Kitchen facilities
- 4-person passenger lift