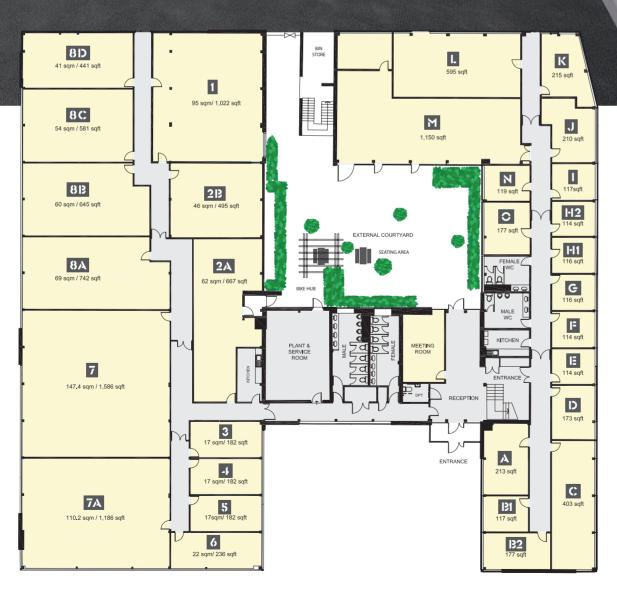

## HIGH QUALITY OFFICE SUITES RANGING FROM 16 39 FT UP TO 1,186 SQ FT

#### **CURRENT AVAILABLITY**

Please refer to our website or call for currently availability.

**C8** 

**NO.1 GROUND** 

NO.2 - GROUND

NO.2 - IFIRST