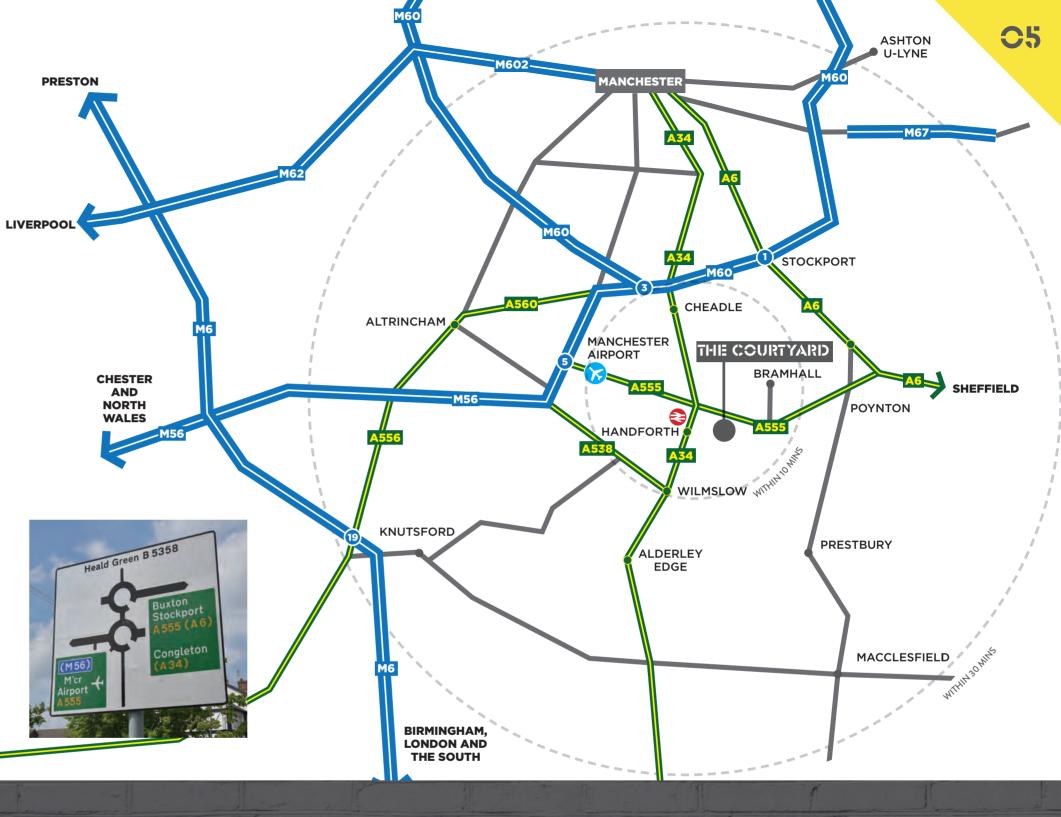

Being strategically located at the junction of the A555 & A34, Stanley Green Business Park is just 9 miles south of Manchester City Centre and towns across the North West are easily accessible when travelling by car or rail.

Handforth railway station is a short walk away and provides direct and frequent connections, including;

| Cheadle Hulme                             | 4 minutes  |
|-------------------------------------------|------------|
| <ul> <li>Wilmslow</li> </ul>              | 4 minutes  |
| <ul> <li>Alderley Edge</li> </ul>         | 7 minutes  |
| • Stockport                               | 9 minutes  |
| <ul> <li>Manchester Piccadilly</li> </ul> | 29 minutes |

Handforth is one stop away from Wilmslow where a direct service to London Euston takes just over 2 hours.

33 minutes

Crewe

APPROXIMATE DRIVE TIMES FROM THE COURTYARD:

WILMSLOW MANCHESTER AIRPORT

MINS

STOCKPORT

MINS

**M6** (VIA A555)

MAC

MACCLESFIELD MANCHESTER CITY CENTRE

8 2

25 MINS 3C MINS