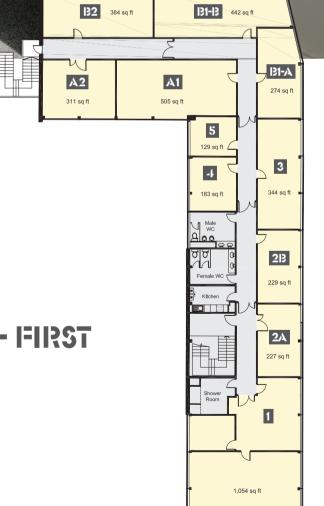

## HIGH QUALITY OFFICE SUITES RANGING FROM 16 39 FT UP TO 1,186 SQ FT

#### **CURRENT AVAILABLITY**

Please refer to our website or call for currently availability.

**C8** 

**NO.1 GROUND** 

NO.2 - GROUND

NO.2 - IFIRST