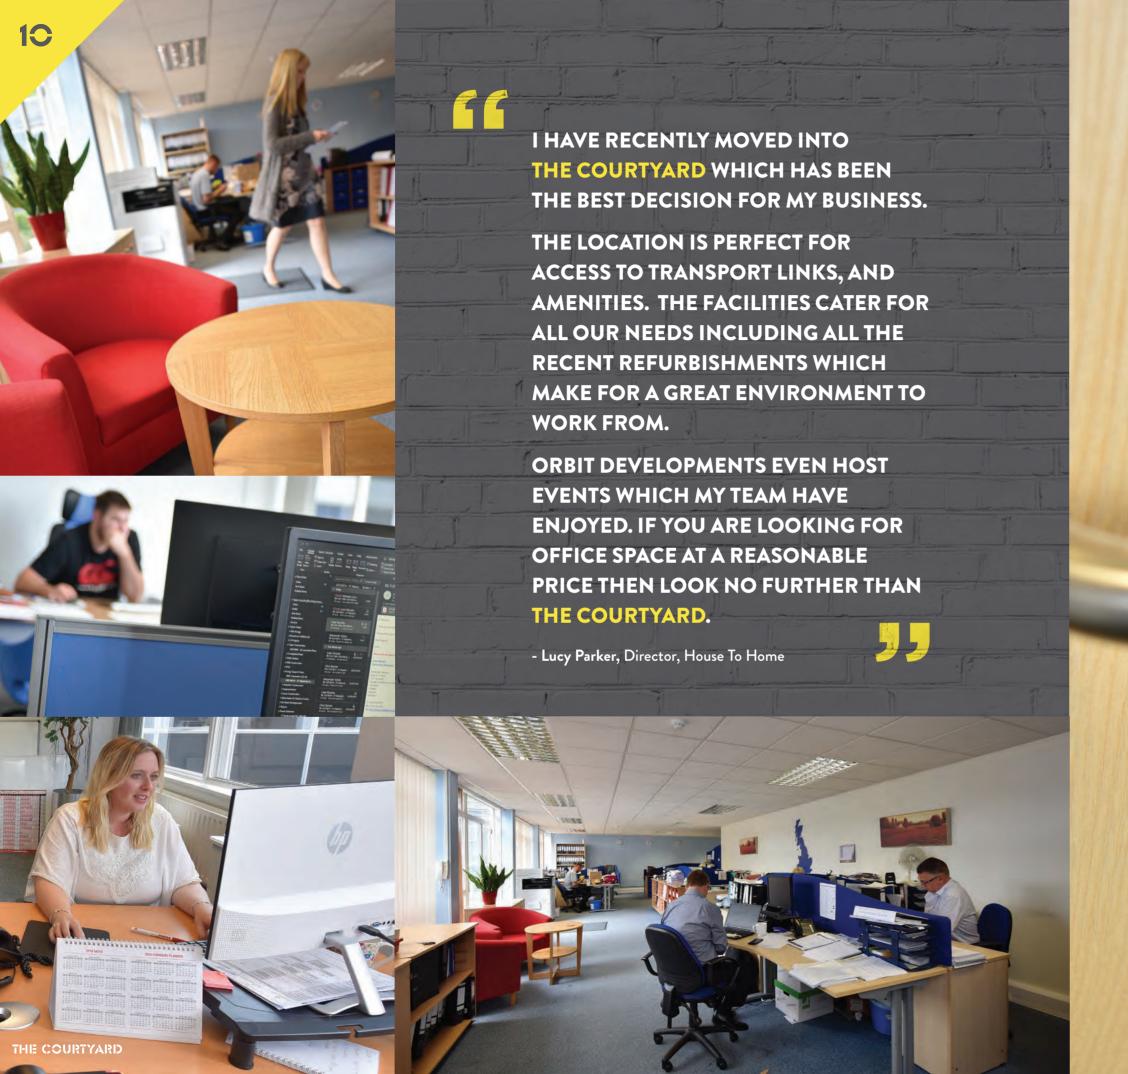

### THE COURTYARD PROVIDES HIGH QUALITY OFFICE SUITES OVERLOOKING AN ATTRACTIVE EXTERNAL COURTYARD AREA - AN AREA ENJOYED BY ALL OUR CUSTOMERS

The office space is of a high specification and incorporates the following features:

A MEETING SPACES B BIKE HUB C KITCHEN FACILITIES D SUPERFAST BROADBAND E SHOWERS F 24 HOUR ACCESS G REGULAR CUSTOMER EVENTS

On-site parking is available at a ratio of 1 space per 250 sq ft, and the office suites benefit from shared kitchen facilities as well as newly refurbished male, female and disabled WCs together with a bike hub & shower facilities.