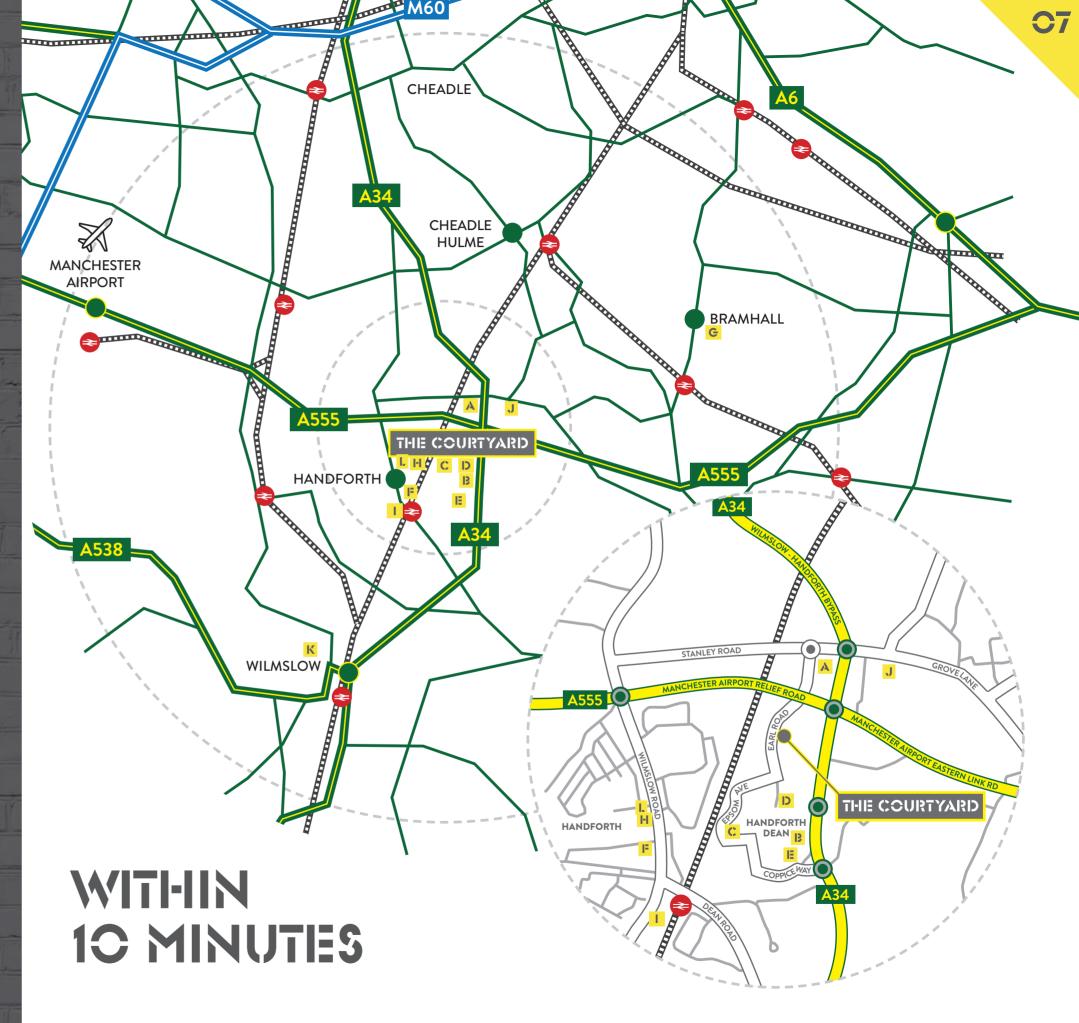

internet provider 4Tech.

The A555 Eastern Link Road from Handforth to Manchester Airport provides a direct route to both the airport and Junction 5 of the M56 motorway. The additional extension to Bramhall, Hazel Grove and the A6 further enhances the accessibility of Stanley Green Business Park.

Being strategically located at the junction of the A555 & A34, Stanley Green Business Park is just 9 miles south of Manchester City Centre and towns across the North West are easily accessible when travelling by car or rail.

Handforth railway station is a short walk away and provides direct and frequent connections, including;

| Cheadle Hulme                             | 4 minutes  |
|-------------------------------------------|------------|
| <ul> <li>Wilmslow</li> </ul>              | 4 minutes  |
| <ul> <li>Alderley Edge</li> </ul>         | 7 minutes  |
| • Stockport                               | 9 minutes  |
| <ul> <li>Manchester Piccadilly</li> </ul> | 29 minutes |

Handforth is one stop away from Wilmslow where a direct service to London Euston takes just over 2 hours.

33 minutes

Crewe

APPROXIMATE DRIVE TIMES FROM THE COURTYARD:

WILMSLOW MANCHESTER AIRPORT

MINS

STOCKPORT

MINS

**M6** (VIA A555)

MAC

MACCLESFIELD MANCHESTER CITY CENTRE

8 2

25 MINS 3C MINS