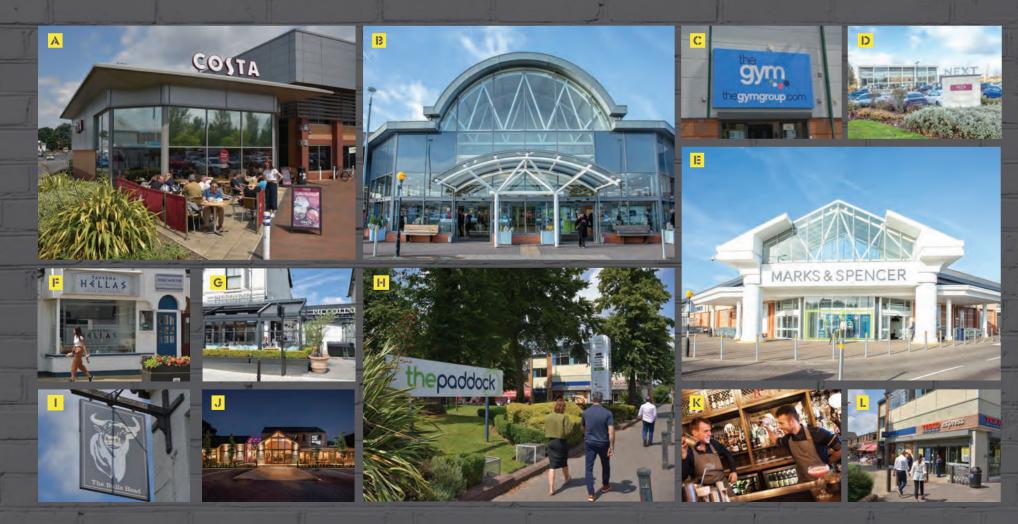

#### FANTASTIC AMENITIES

THE PARK IS IMMEDIATELY ADJACENT TO HANDFORTH DEAN RETAIL PARK, WHERE YOU'LL FIND HIGH STREET RETAILERS SUCH AS M&S, JD, NEXT, TESCO, COSTA COFFEE, AND BOOTS.

The Courtyard is only a 9 minute drive from the affluent town of Wilmslow where there is a huge choice of independent restaurants and national retailers.

The office space is also close to Stanley Green Retail Park where you can find TK Maxx, Costa Coffee, B&Q, and Halfords.

Employees can also take advantage of leisure facilities at Total Fitness and The Gym Group, both of which are located close to the property.

- A Stanley Green Retail Park
- B Handforth Dean Retail Park
- C The Gym, Handforth
- D Next/Costa, Handforth Dean
- M&S Handforth Dean
- F Hellas Greek Taverna , Handforth
- G Piccollinos, Bramhall
- H The Paddock Shopping Precinct, Handforth
- The Bulls Head , Handforth
- J The Pointing Dog, Cheadle Hulme
- K Wilmslow Town Centre
- L Tesco Express, Handforth