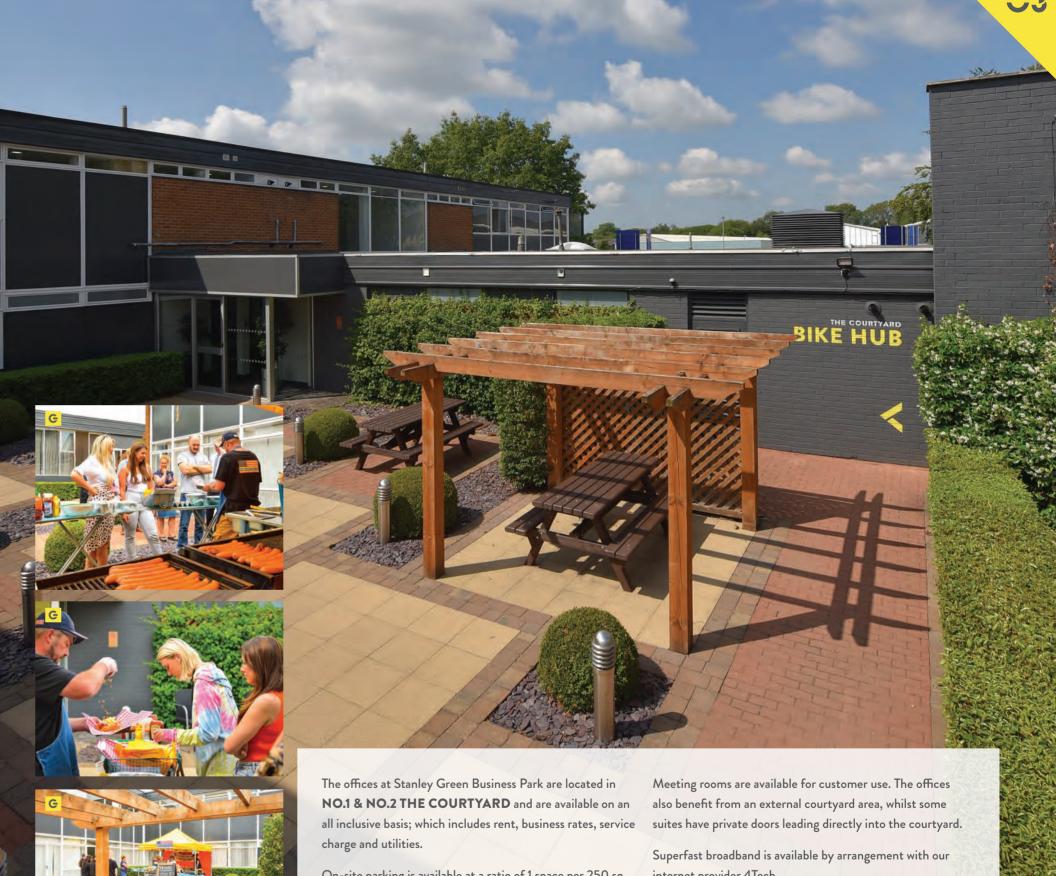

### THE COURTYARD PROVIDES HIGH QUALITY OFFICE SUITES OVERLOOKING AN ATTRACTIVE EXTERNAL COURTYARD AREA - AN AREA ENJOYED BY ALL OUR CUSTOMERS

The office space is of a high specification and incorporates the following features:

A MEETING SPACES B BIKE HUB C KITCHEN FACILITIES D SUPERFAST BROADBAND E SHOWERS F 24 HOUR ACCESS G REGULAR CUSTOMER EVENTS

On-site parking is available at a ratio of 1 space per 250 sq ft, and the office suites benefit from shared kitchen facilities as well as newly refurbished male, female and disabled WCs together with a bike hub & shower facilities.

internet provider 4Tech.

The A555 Eastern Link Road from Handforth to Manchester Airport provides a direct route to both the airport and Junction 5 of the M56 motorway. The additional extension to Bramhall, Hazel Grove and the A6 further enhances the accessibility of Stanley Green Business Park.