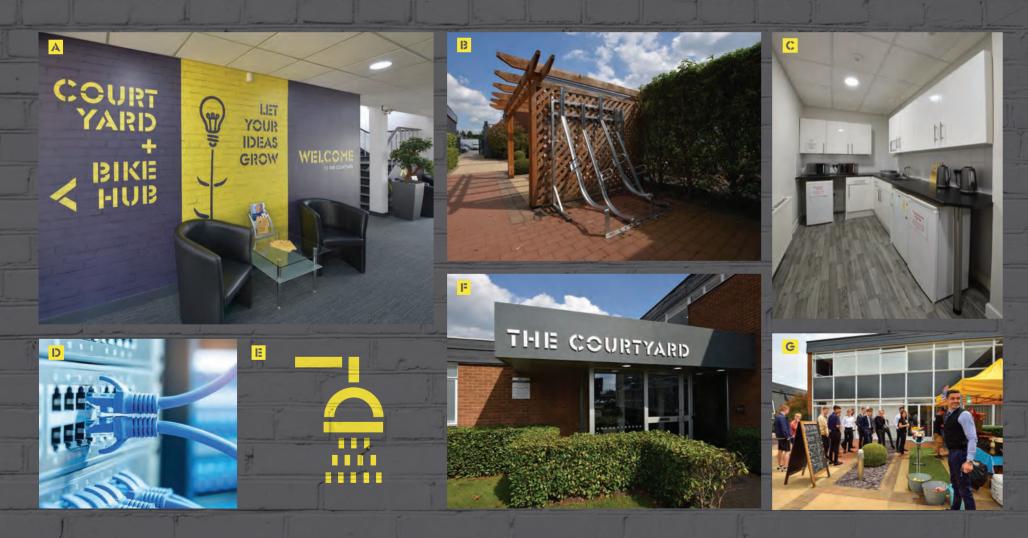

### THE COURTYARD PROVIDES HIGH QUALITY OFFICE SUITES OVERLOOKING AN ATTRACTIVE EXTERNAL COURTYARD AREA - AN AREA ENJOYED BY ALL OUR CUSTOMERS

The office space is of a high specification and incorporates the following features:

A MEETING SPACES B BIKE HUB C KITCHEN FACILITIES D SUPERFAST BROADBAND E SHOWERS F 24 HOUR ACCESS G REGULAR CUSTOMER EVENTS

On-site parking is available at a ratio of 1 space per 250 sq ft, and the office suites benefit from shared kitchen facilities as well as newly refurbished male, female and disabled WCs together with a bike hub & shower facilities.