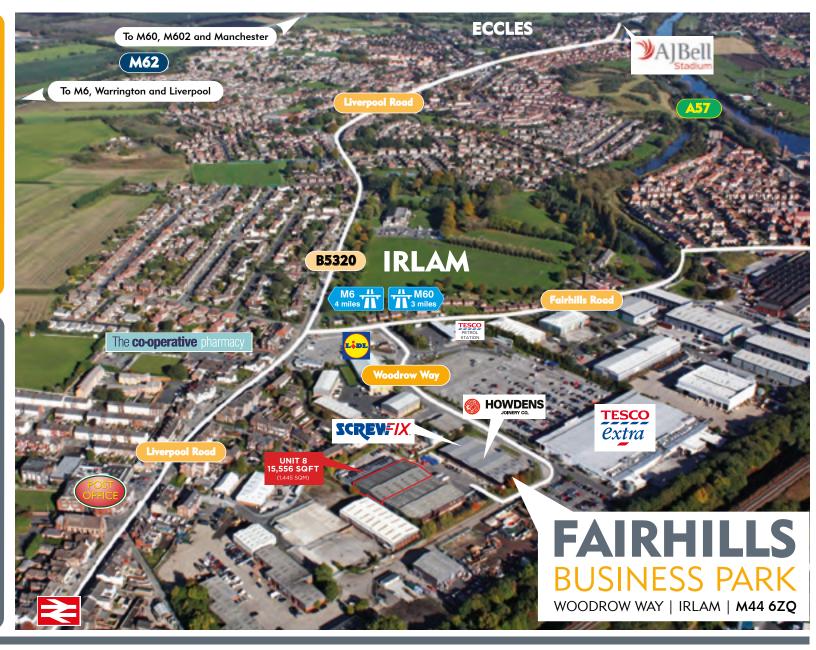

## FAIRHILLS BUSINESS PARK WOODROW WAY | IRLAM | M44 6ZQ

**FAIRHILLS** | BUSINESS PARK is prominently located within Irlam's well-established business and industrial district; adjacent to excellent facilities which include a Tesco Extra and other general town centre amenities.

Less than a quarter of a mile from the A57, the premises can be easily accessed by large commercial vehicles on regional and national transport networks with direct links to Liverpool, Manchester, Leeds and Warrington on the M62 and, routes North and South via the M6.

#### LOCATION

Unit 8 is situated on Fairhills Business Park, facing the Tesco Extra car park on Woodrow Way, Irlam with access to Junction 11 of the M60 motorway (located 3 miles to the East) and Junction 21 of the M6 motorway (within 4 miles to the West).

#### APPROXIMATE DISTANCES BY ROAD

| M60 – Junction 11      | 3 miles  |
|------------------------|----------|
| M6 – Junction 21       | 4 miles  |
| THE TRAFFORD CENTRE    | 4 miles  |
| WARRINGTON             | 7 miles  |
| MANCHESTER city centre | 10 miles |
| MANCHESTER AIRPORT     | 14 miles |
| STOCKPORT              | 15 miles |
|                        |          |