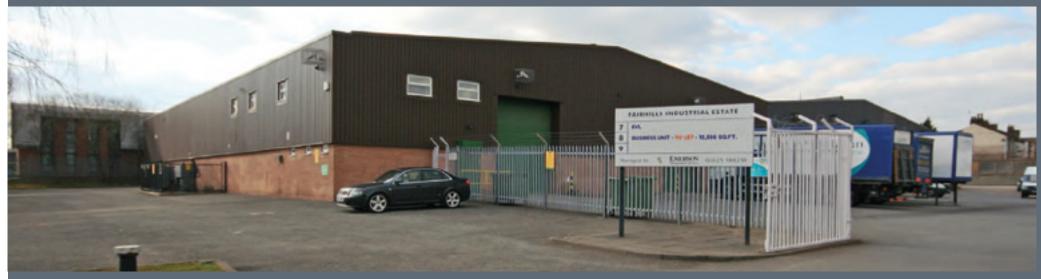

## FAIRHILLS BUSINESS PARK WOODROW WAY | IRLAM | M44 6ZQ

**FAIRHILLS** | BUSINESS PARK is prominently located within Irlam's well-established business and industrial district; adjacent to excellent facilities which include a Tesco Extra and other general town centre amenities.

Unit 8 on Woodrow Way is offered fully refurbished and comes fitted with integral toilets and offices. The unit also benefits from electrically operated loading doors with a separate personel door, and perimeter fencing is installed to securely enclose the yard area.

Less than a quarter of a mile from the A57, the premises can be easily accessed by large commercial vehicles on regional and national transport networks with direct links to Liverpool, Manchester, Leeds and Warrington on the M62 and, routes North and South via the M6.