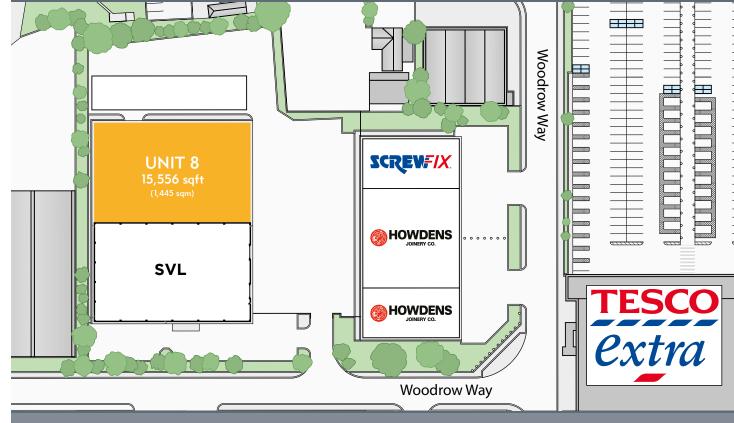

#### LOCATION

Unit 8 is situated on Fairhills Business Park, facing the Tesco Extra car park on Woodrow Way, Irlam with access to Junction 11 of the M60 motorway (located 3 miles to the East) and Junction 21 of the M6 motorway (within 4 miles to the West).