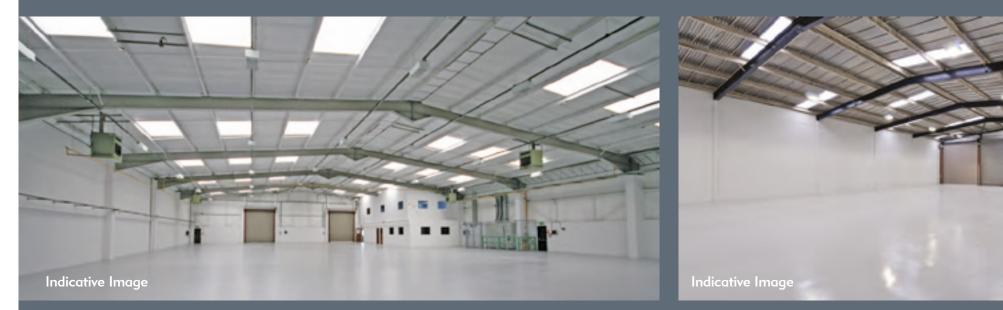

#### **SPECIFICATION**

- Multi-purpose business & industrial unit
- Integral office(s) and WC's
- Enclosed yard area
- Two electric roller shutter loading doors (4m wide by 4.5m high)
- Steel portal frame construction
- Internal blockwork walls to 2.5m with profile metal clad elevation to eaves height
- Pitched roof incorporating 10% translucent roof lights
- 5m to the underside of the haunch, increasing to approx 7m at the apex
- High bay sodium lighting
- Gas blower heaters
- Upto 700 kva power available
- Secure separate car parking
- On-site amenities
- Excellent motorway proximity

MULTI-PURPOSE BUSINESS & INDUSTRIAL UNIT 15,556 SQFT (1,445 SQM)