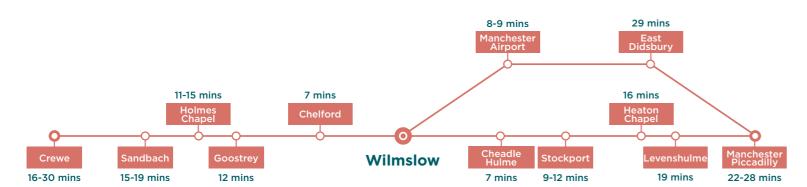

#### TRAIN TRAVEL TIMES

### Crewe - Manchester train line. Travel time from Wilmslow

## London to Manchester - West Coast main line. Travel time from Wilmslow

Station Road, Wilmslow, Sk9 1BB

Orbit 01625 588200 www.orbit-developments.co.uk

DISCLAIMER: Whilst the statements contained in these particulars are given in good faith and as a general guide to the property, they do not form any part of an offer or contract. Neither the Lessor or their Agents can accept responsibility for them. Interested parties must satisfy themselves by inspection, or otherwise, as to the correctness of these particulars. Orbit Investments (Properties) Limited Co. No. 2274745. Registered in England and Wales. (0624)