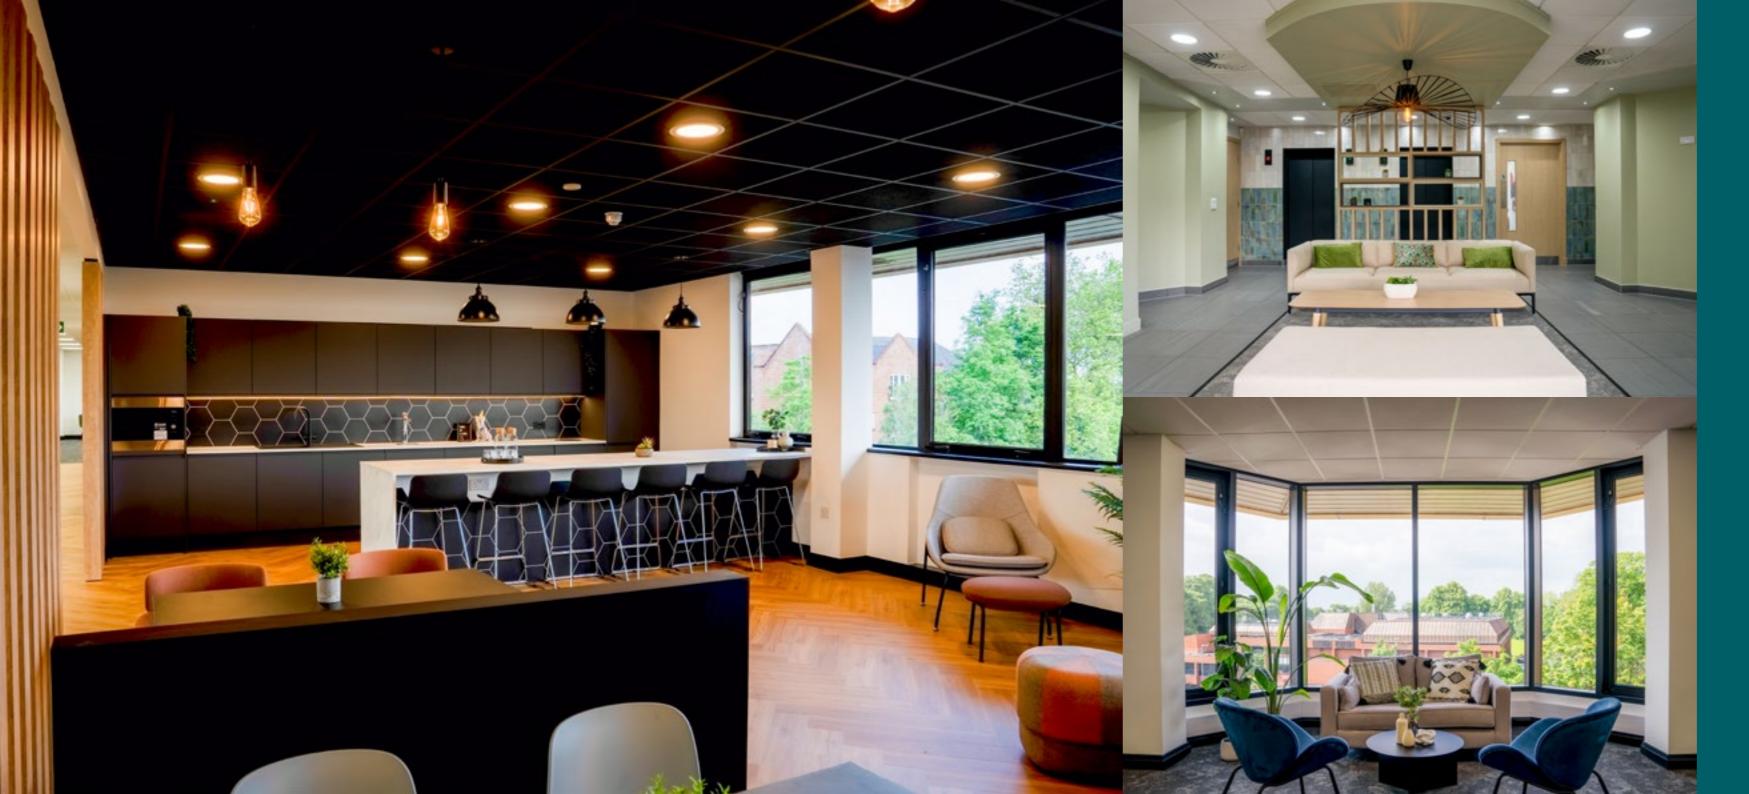

The recently refurbished reception and office space features air-conditioning for optimal comfort and functionality. Additionally, the availability of car parking and 24-hour access further enhance the accessibility and flexibility of this workspace, making it an ideal choice for businesses seeking a well-connected and well-equipped office location.

## **FEATURES**

Whether it be a blank canvas or fitted workspaces, Norcliffe has a number of options available. We can work with you to create your office dream.