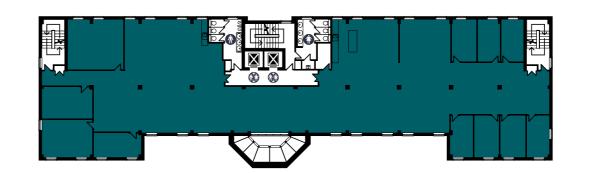

Third Floor 3,523 SQ. FT.

First Floor 6,996 SQ. FT.

Ground Floor Suite A 2,795 SQ. FT.