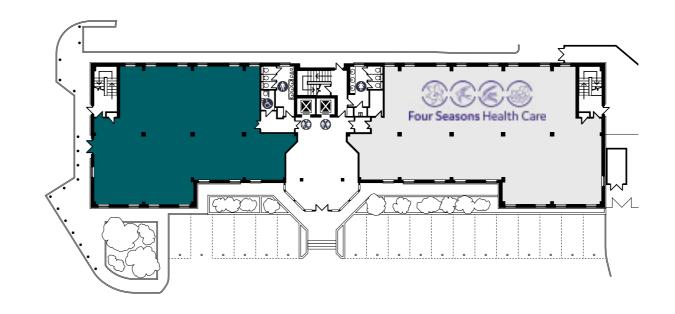

Third Floor 3,523 SQ. FT.

First Floor 6,996 SQ. FT.

Ground Floor Suite A 2,795 SQ. FT.