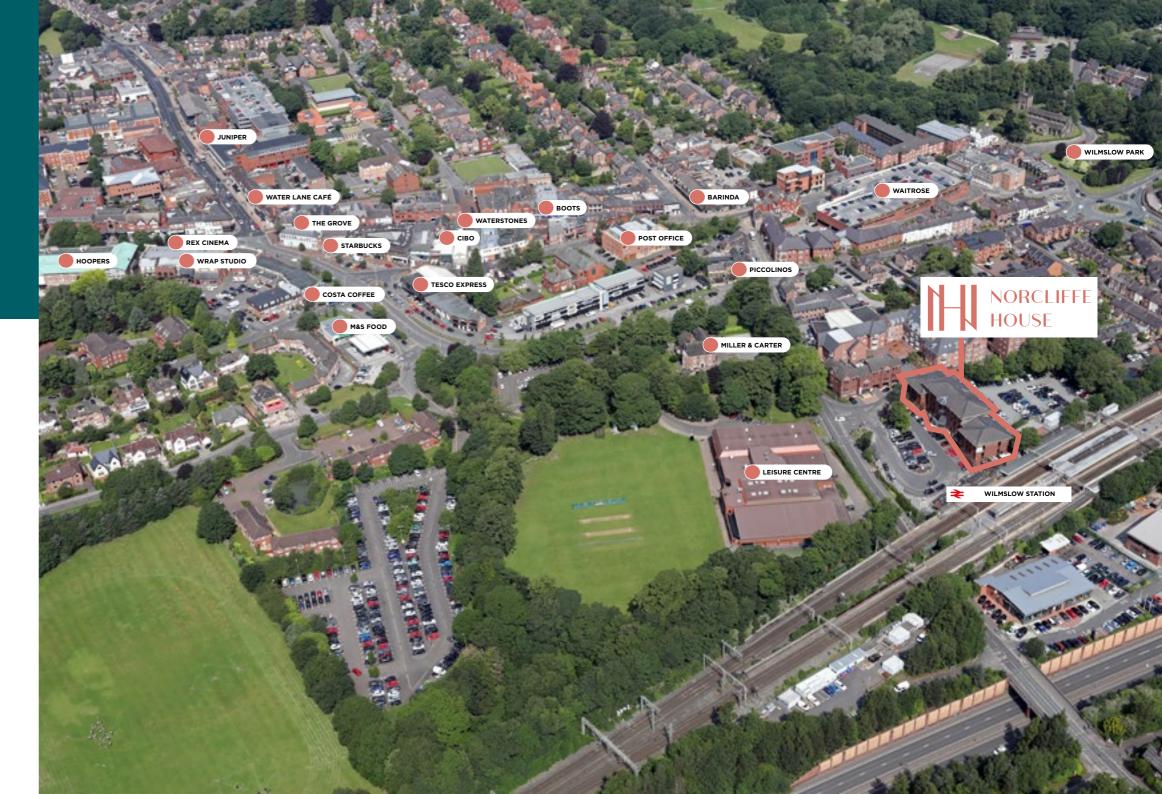

The location boasts more than just practical commuting, with a leisure centre within walking distance and an abundance of shops and restaurants, ensuring a well-rounded and easily accessible environment.

# WALKING: Wilmslow Train Station (Trains to Manchester and London Euston) WALKING: 1 min

Post Office 5 mins
Waitrose 4 mins
Broadway Car Park 7 mins