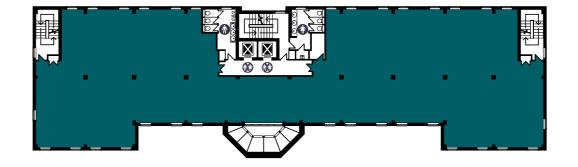

the A34 (2 mins) and M56 (10 mins).

The office space, has air-conditioning for optimal comfort and functionality. Additionally, the availability of car parking and 24-hour access further contribute to the accessibility and flexibility of this workspace, making it an ideal choice for businesses seeking a well-connected and well-equipped office location.

## FETAURES

Whether it be a blank canvas or fitted workspaces, Norcliffe has a number of options available. We can work with you to create your office dream.









#### INCLUDING:



Air Conditioning



Building Manager





Location



Parking

| Floor          | SQ. FT. | SQ. M. |
|----------------|---------|--------|
| Third          | 3,523   | 327    |
| First          | 6,996   | 650    |
| Ground Suite A | 2,795   | 260    |







Third Floor 3,523 SQ. FT.

## First Floor 6,996 SQ. FT.

### Ground Floor Suite A 2,795 SQ. FT.

# WILMSLOW

Situated conveniently close to the M56 and M60 motorways, Wilmslow provides effortless access to the M6 via the A556. Manchester Airport, less than 5 miles away, can be reached in approximately 10 minutes by car through the A555 (Manchester Airport Eastern Link) and Junction 6 of the M56.

The location boasts more than just practical commuting, with a leisure centre within walking distance and an abundance of shops and restaurants, ensuring a well-rounded and easily accessible environment.



#### CONNECTIVITY

#### TRAIN TRAVEL TIMES







Station Road, Wilmslow, SK9 1BB



DISCLAIMER: Whilst the statements contained in these particulars are given in good faith and as a genera