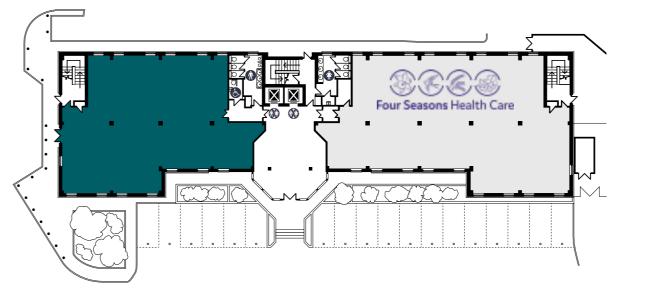

e A34 (2 mins) and M56 (10 mins).

The office space, has air-conditioning for optimal comfort and functionality. Additionally, the availability of car parking and 24-hour access further contribute to the accessibility and flexibility of this workspace, making it an ideal choice for businesses seeking a well-connected and well-equipped office location.

## FETAURES

Whether it be a blank canvas or fitted workspaces, Norcliffe has a number of options available. We can work with you to create your office dream.









#### INCLUDING:



Air Conditioning



Building Manager





Location



Parking

| Floor          | SQ. FT. | SQ. M. |
|----------------|---------|--------|
| Third          | 3,523   | 327    |
| First          | 6,996   | 650    |
| Ground Suite A | 2,795   | 260    |







Third Floor 3,523 SQ. FT.

## First Floor 6,996 SQ. FT.

### Ground Floor Suite A 2,795 SQ. FT.

# WILMSLOW

Situated conveniently close to the M56 and M60 motorways, Wilmslow provides effortless access to the M6 via the A556. Manchester Airport, less than 5 miles away, can be reached in approximately 10 minutes by car through the A555 (Manchester Airport Eastern Link) and Junction 6 of the M56.

The location boasts more than just practical commuting, with a leisure centre within walking distance and an abundance of shops and restaurants, ensuring a well-rounded and easily accessible environment.



#### CONNECTIVITY

#### TRAIN TRAVEL TIMES







Station Road, Wilmslow, SK9 1BB



DISCLAIMER: Whilst the statements contained in these particulars are given in good faith and as a general