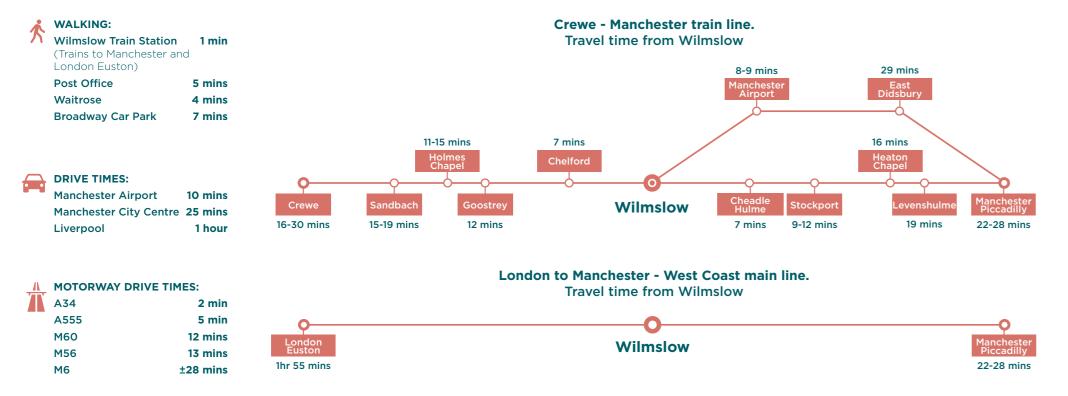

#### TRAIN TRAVEL TIMES

Station Road, Wilmslow, SK9 1BB

DISCLAIMER: Whilst the statements contained in these particulars are given in good faith and as a general guide to the property, they do not form any part of an offer or contract. Neither the Lessor or their Agents can accept responsibility for them. Interested parties must satisfy themselves by inspection, or otherwise, as to the correctness of these particulars. Orbit Investments (Properties) Limited Co. No. 2274745. Registered in England and Wales. (0324)