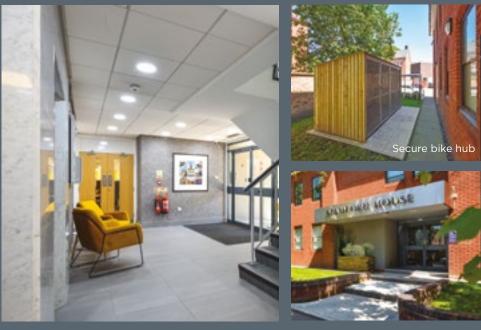

## **PROPERTY FEATURES**

- Recently refurbished workspace
- Passenger lift
- Secure bike hub
- Shower
- On-site car parking
- Building Manager
- Access controlled entry
- Town centre location

SECOND FLOOR OFFICE SPACE 1,185 & 1,579 SQ. FT. (110 & 147 SQ. M.)