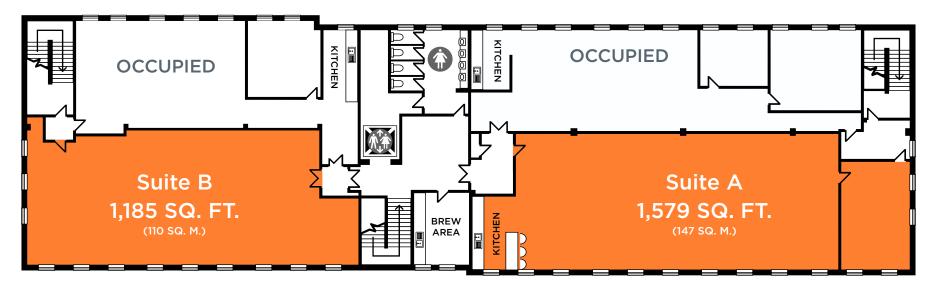

## **PROPERTY FEATURES**

- Recently refurbished workspace
- Passenger lift
- Secure bike hub
- Shower
- On-site car parking
- Building Manager
- Access controlled entry
- Town centre location

SECOND FLOOR OFFICE SPACE 1,185 & 1,579 SQ. FT. (110 & 147 SQ. M.)