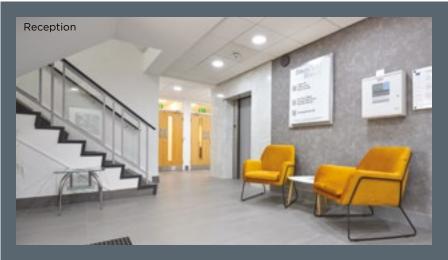

## **PROPERTY FEATURES**

- Recently refurbished workspace
- Passenger lift
- Secure bike hub
- Shower
- On-site car parking
- Building Manager
- Access controlled entry
- Town centre location

SECOND FLOOR OFFICE SPACE 1,185 & 1,579 SQ. FT. (110 & 147 SQ. M.)